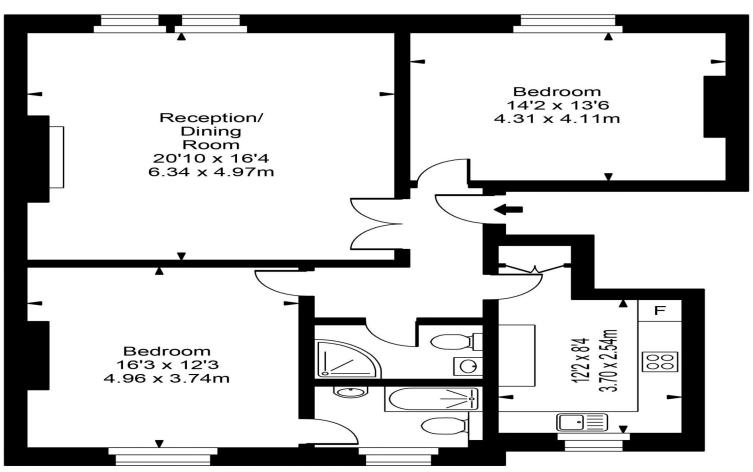

## **Hamilton Terrace**

Approx Gross Internal Area

1040 Sq Ft - 96.62 Sq M

FOR ILLUSTRATIVE PURPOSES ONLY. NOT TO SCALE.

Whilst every attempt has been made to ensure the accuracy of the floorplan shown, all measurements, positioning, fixtures, fittings and any other data shown are an approximate interpretation for illustrative purposes only and are not to scale. No responsibility is taken for any error, omission, miss-statement or use of data shown.

Floor plan by www.bestangle.co.uk