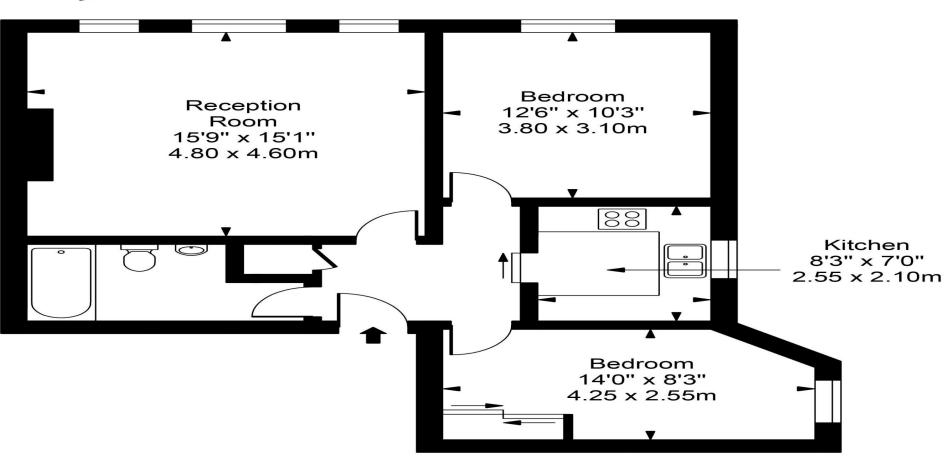

Approx Gross Internal Area

699 Sq Ft - 64.98 Sq M

FOR ILLUSTRATIVE PURPOSES ONLY. NOT TO SCALE.

Whilst every attempt has been made to ensure the accuracy of the floorplan shown, all measurements, positioning, fixtures, fittings and any other data shown are an approximate interpretation for illustrative purposes only and are not to scale. No responsibility is taken for any error, omission, misstatement or use of data shown.

Floor plan by www.bestangle.co.uk