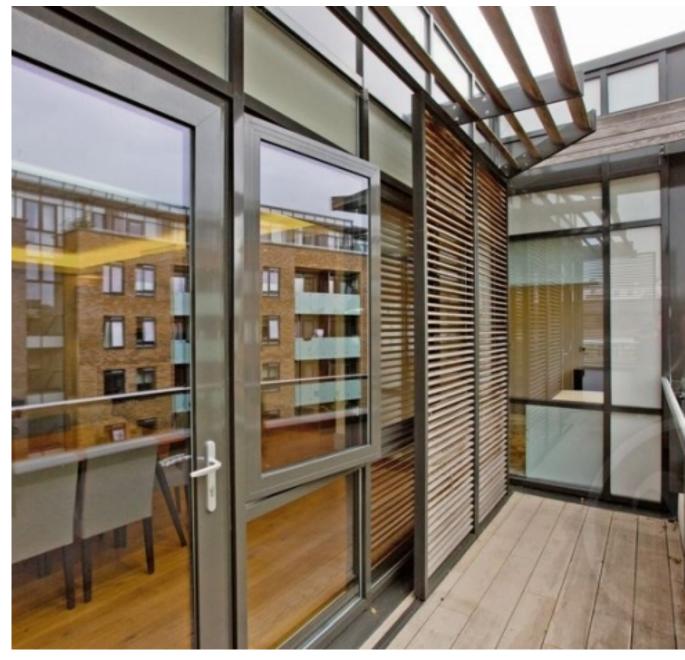

Cecil Grove, Primrose Hill, London NW8 . |  $\mathfrak{L}925$ 

- Moments to St Johns wood Underground station on the Jubilee line
- Seconds from Primrose Hill
- Lift & Video entry
- Balcony

- New Build
- Available immediately

A beautifully presented 3 bedroom Available immediately apartment on the 3rd floor of a luxury new building located in St Johns Wood and looking over Primrose Hill . The property has a good sized, bright lounge with an open plan fully fitted kitchen and access to a private balcony. There are 3 double bedrooms and 3 bathrooms. All fixtures and fitting are off the highest quality and the apartment is presented in a contemporary style. There is air conditioning and state of the art sound systems throughout. Residents have lifts and secure video entry. Superbly located for St Johns Wood High Street and Regents Park. Close to St Johns wood Underground station on the Jubilee line.