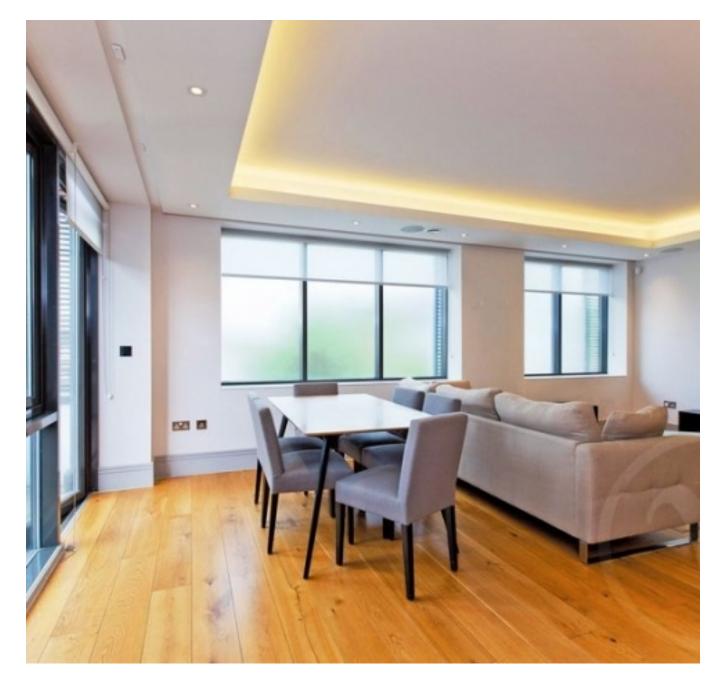

A beautifully presented 3 bedroom Available immediately apartment on the 3rd floor of a luxury new building located in St Johns Wood and looking over Primrose Hill . The property has a good sized, bright lounge with an open plan fully fitted kitchen and access to a private balcony. There are 3 double bedrooms and 3 bathrooms. All fixtures and fitting are off the highest quality and the apartment is presented in a contemporary style. There is air conditioning and state of the art sound systems throughout. Residents have lifts and secure video entry. Superbly located for St Johns Wood High Street and Regents Park. Close to St Johns wood Underground station on the Jubilee line.