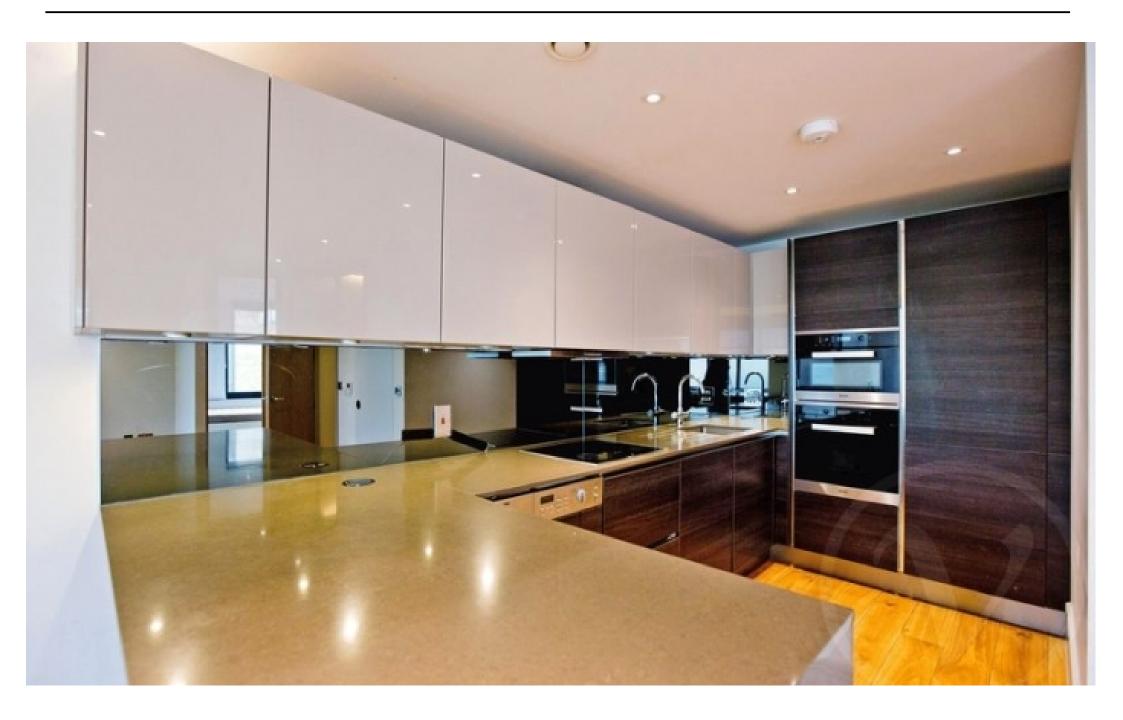

A beautifully presented 3 bedroom Available immediately apartment on the 3rd floor of a luxury new building located in St Johns Wood and looking over Primrose Hill . The property has a good sized, bright lounge with an open plan fully fitted kitchen and access to a private balcony. There are 3 double bedrooms and 3 bathrooms. All fixtures and fitting are off the highest quality and the apartment is presented in a contemporary style. There is air conditioning and state of the art sound systems throughout. Residents have lifts and secure video entry. Superbly located for St Johns Wood High Street and Regents Park. Close to St Johns wood Underground station on the Jubilee line.