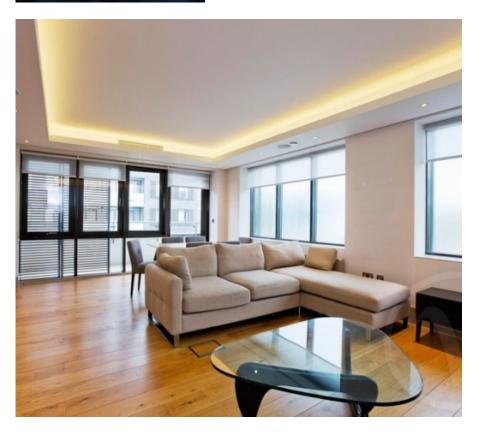

A beautifully presented 3 bedroom Available immediately apartment on the 3rd floor of a luxury new building located in St Johns Wood and looking over Primrose Hill . The property has a good sized, bright lounge with an open plan fully fitted kitchen and access to a private balcony. There are 3 double bedrooms and 3 bathrooms. All fixtures and fitting are off the highest quality and the apartment is presented in a contemporary style. There is air conditioning and state of the art sound systems throughout. Residents have lifts and secure video entry. Superbly located for St Johns Wood High Street and Regents Park. Close to St Johns wood Underground station on the Jubilee line.