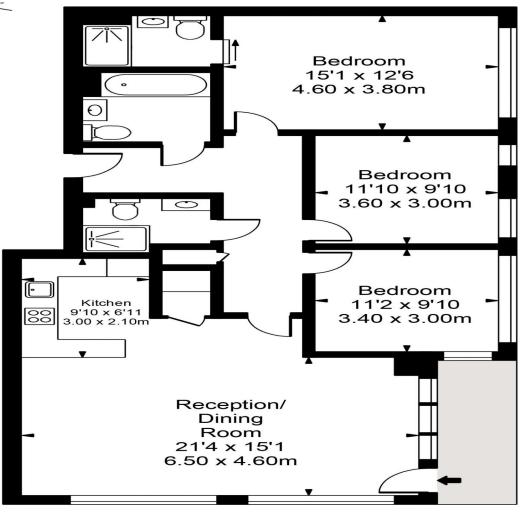

## **Benjamin House**

Approx Gross Internal Area 1189 Sq Ft - 110.46 Sq M

FOR ILLUSTRATIVE PURPOSES ONLY. NOT TO SCALE.

Whilst every attempt has been made to ensure the accuracy of the floorplan shown, all measurements, positioning, fixtures, fittings and any other data shown are an approximate interpretation for illustrative purposes only and are not to scale. No responsibility is taken for any error, omission, misstatement or use of data shown. Floor plan by www.bestangle.co.uk