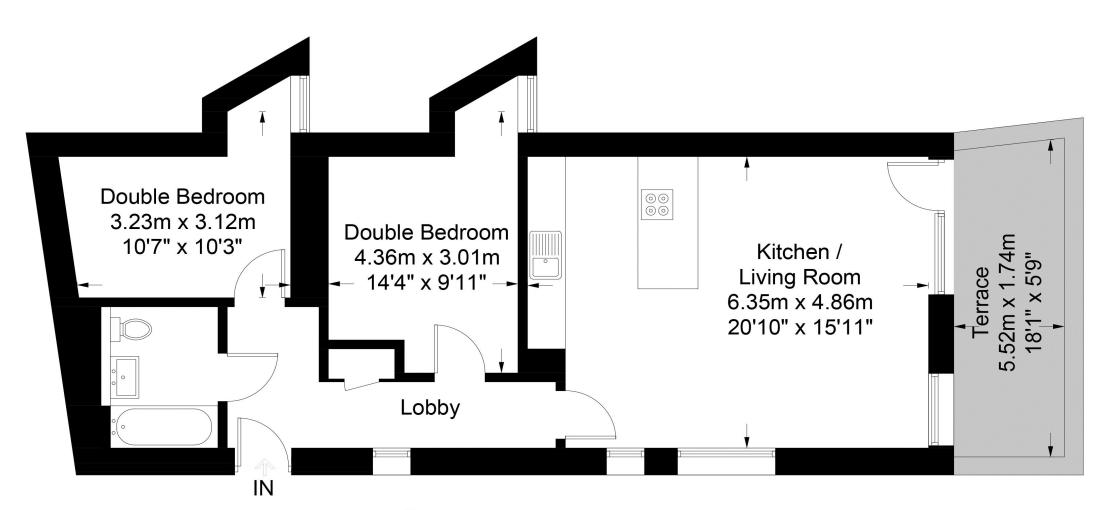

Approximate Gross Internal Area = 730 sq ft / 67.8 sq m

## **Ground Floor**

This plan is for layout guidance only. Not drawn to scale unless stated. Windows and door openings are approximate. Whilst every care is taken in the preparation of this plan, please check all dimensions, shapes and compass bearings before making any decisions reliant upon them. (ID565156)