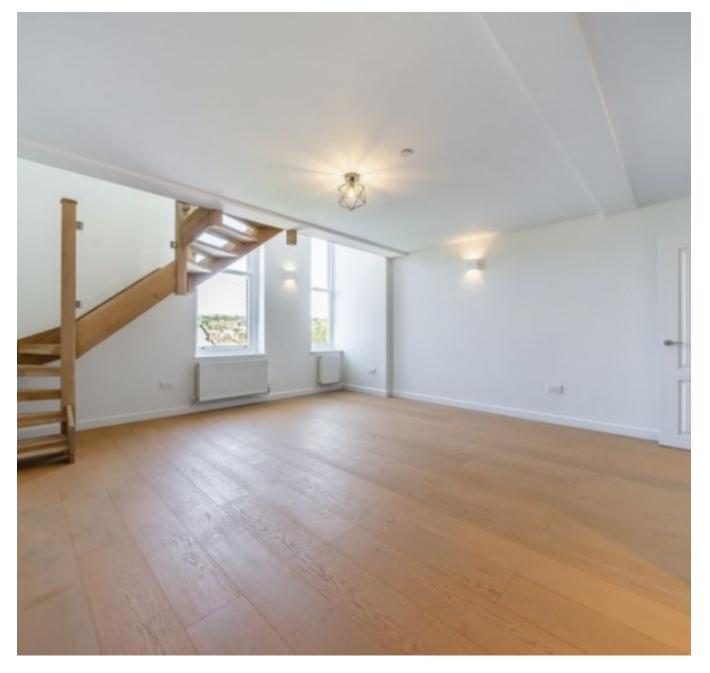

An open plan split level galleried one bedroom second floor apartment (with lift) of over 51 sq m (553 sq ft). Comprising entrance hallway with utility cupboard, open plan reception, dining area and fully fitted & equipped kitchen, double height ceilings with stairs to galleried bedroom area with en suite shower and storage. Finished to the highest standard.