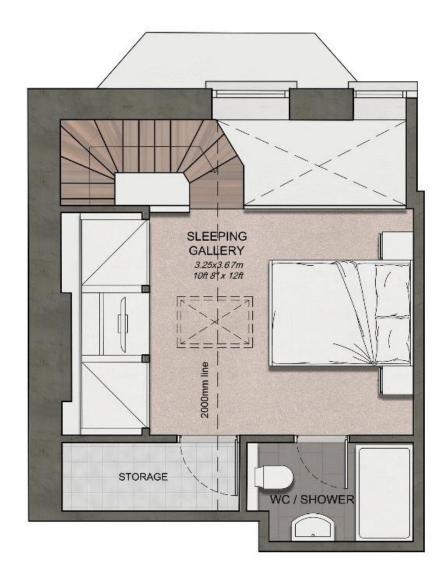

An open plan split level galleried one bedroom second floor apartment (with lift) of over 51 sq m (553 sq ft). Comprising entrance hallway with utility cupboard, open plan reception, dining area and fully fitted & equipped kitchen, double height ceilings with stairs to galleried bedroom area with en suite shower and storage. Finished to the highest standard.

FLAT 11 GIA 51.4 sqm 553 sqft