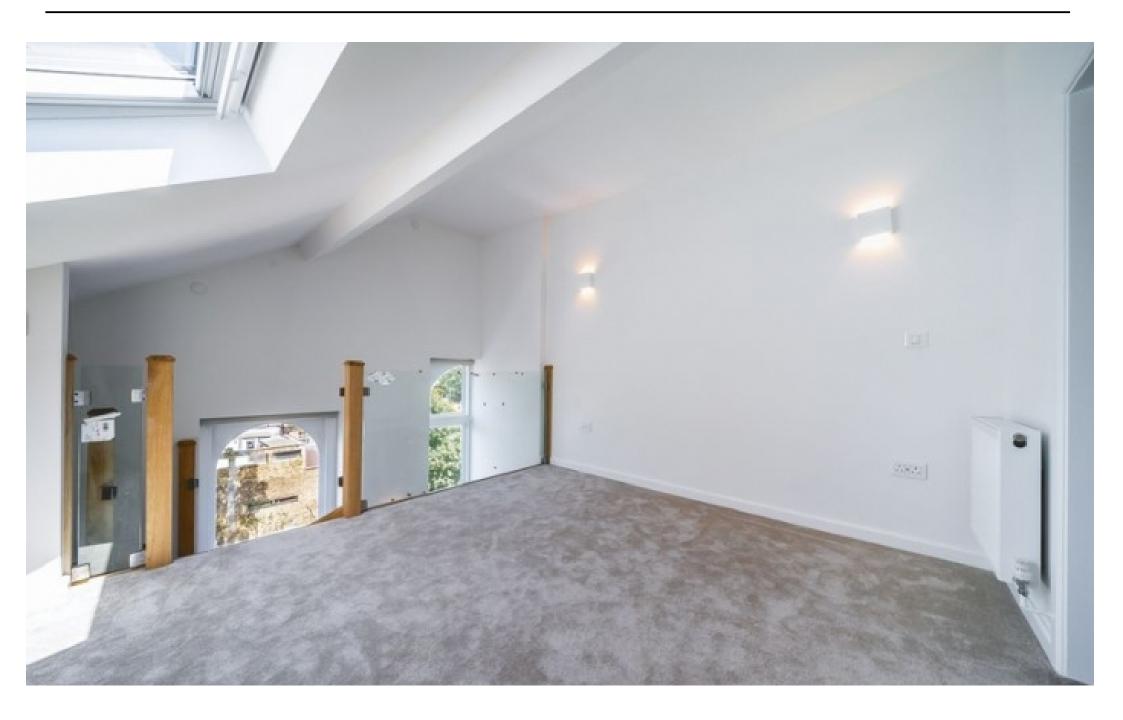

An open plan split level galleried one bedroom second floor apartment (with lift) of over 51 sq m (553 sq ft). Comprising entrance hallway with utility cupboard, open plan reception, dining area and fully fitted & equipped kitchen, double height ceilings with stairs to galleried bedroom area with en suite shower and storage. Finished to the highest standard.