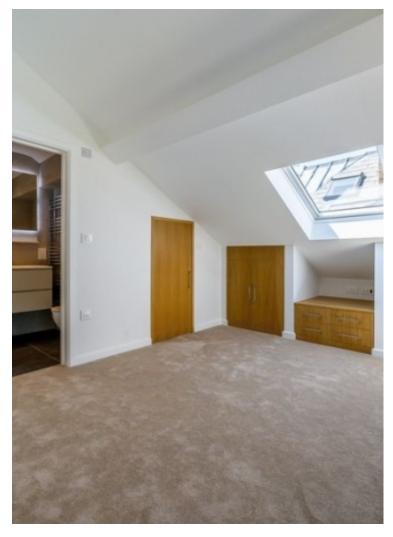

An open plan split level galleried one bedroom second floor apartment (with lift) of over 51 sq m (553 sq ft). Comprising entrance hallway with utility cupboard, open plan reception, dining area and fully fitted & equipped kitchen, double height ceilings with stairs to galleried bedroom area with en suite shower and storage. Finished to the highest standard.