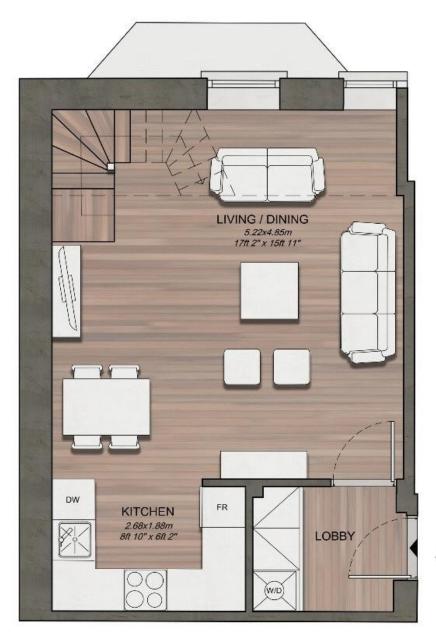

An open plan split level galleried one bedroom second floor apartment (with lift) of over 51 sq m (553 sq ft). Comprising entrance hallway with utility cupboard, open plan reception, dining area and fully fitted & equipped kitchen, double height ceilings with stairs to galleried bedroom area with en suite shower and storage. Finished to the highest standard.

FLAT 11 GIA 51.4 sqm 553 sqft