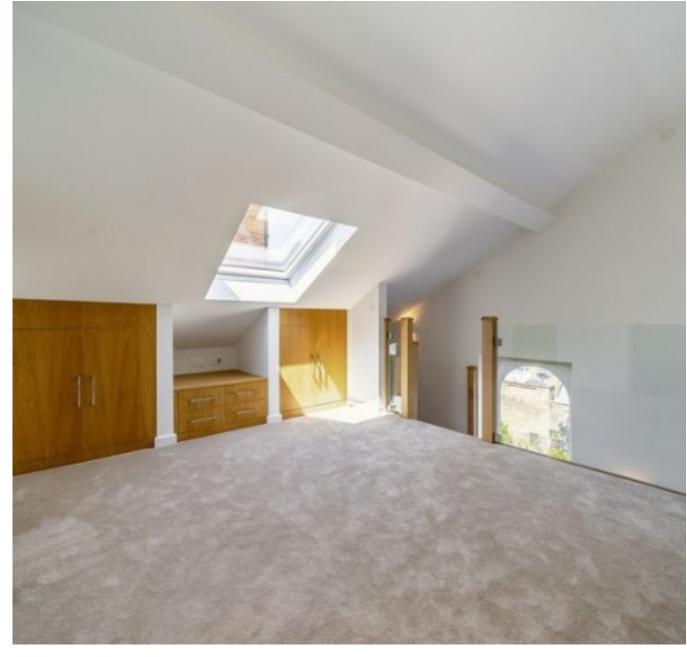

An open plan split level galleried one bedroom second floor apartment (with lift) of over 51 sq m (553 sq ft). Comprising entrance hallway with utility cupboard, open plan reception, dining area and fully fitted & equipped kitchen, double height ceilings with stairs to galleried bedroom area with en suite shower and storage. Finished to the highest standard.