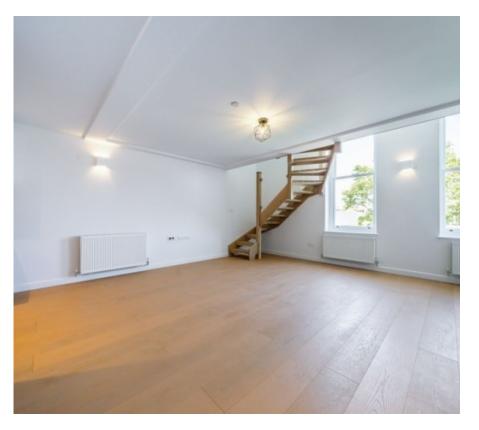

An open plan split level galleried one bedroom second floor apartment (with lift) of over 51 sq m (553 sq ft). Comprising entrance hallway with utility cupboard, open plan reception, dining area and fully fitted & equipped kitchen, double height ceilings with stairs to galleried bedroom area with en suite shower and storage. Finished to the highest standard.