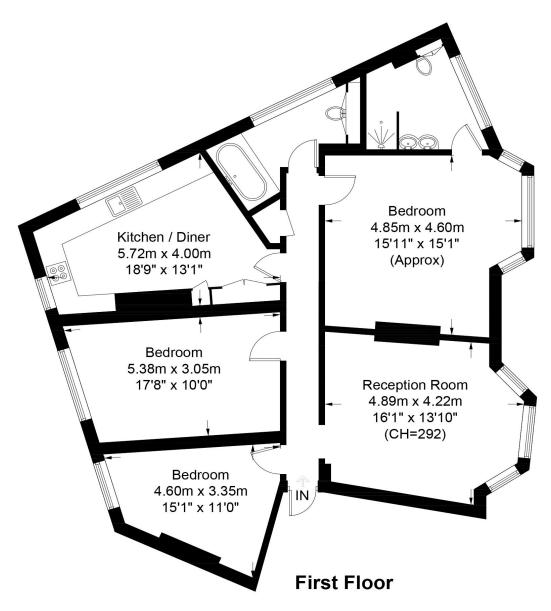

## **Dene Mansions**

Approximate Gross Internal Area = 1204 sq ft / 110.4 sq m

This plan is for layout guidance only. Not drawn to scale unless stated. Windows and door openings are approximate. Whilst every care is taken in the preparation of this plan, please check all dimensions, shapes and compass bearings before making any decisions reliant upon them. (ID568482)