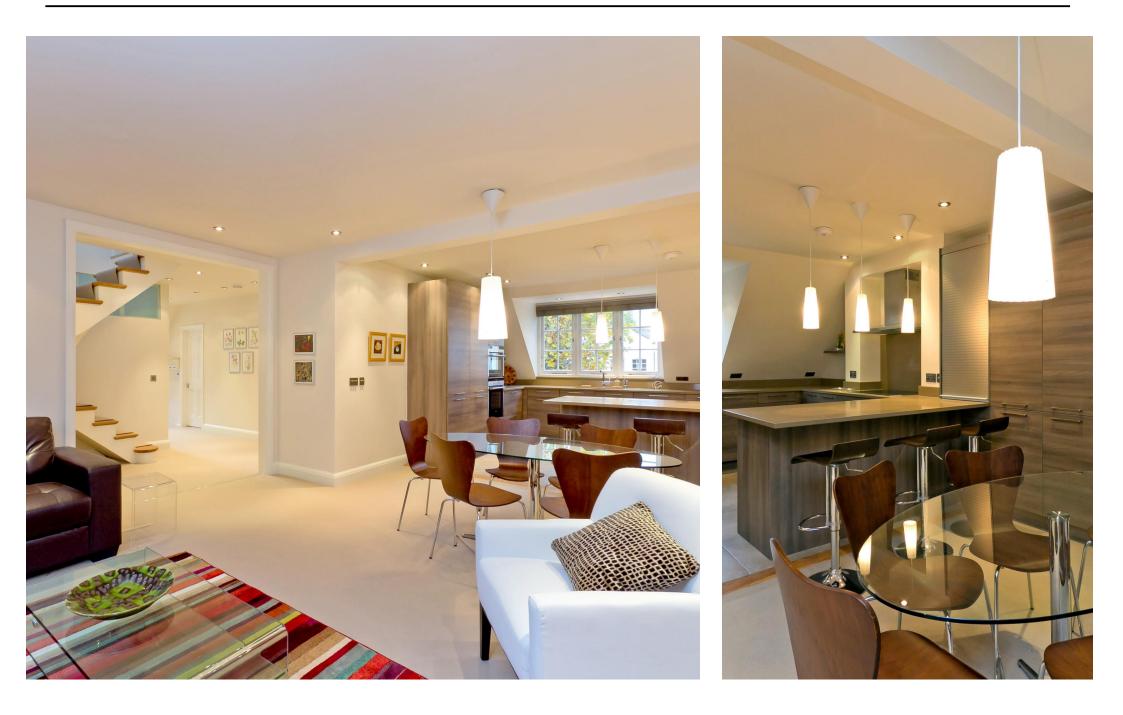

Situated in this semi-detached Early viewings recommended period property a three bedroom, three bathroom apartment arranged over the second and third floors which has been tastefullv refurbished to the highest finish with a good size reception area leading on to a fully fitted open plan kitchen, master bedroom with ensuite and an array of fitted wardrobes and three further double bedrooms. A further benefit of 1 allocated off street parking.