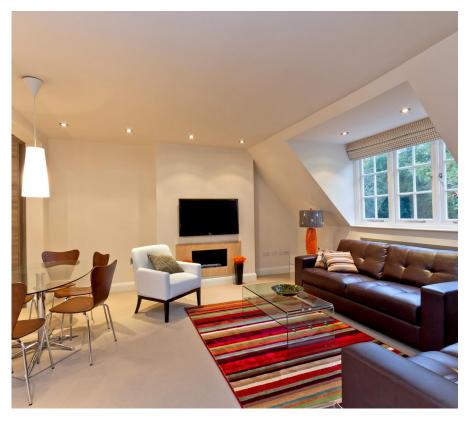

Situated in this semi-detached Early viewings recommended period property a three bedroom, three bathroom apartment arranged over the second and third floors which has been tastefullv refurbished to the highest finish with a good size reception area leading on to a fully fitted open plan kitchen, master bedroom with ensuite and an array of fitted wardrobes and three further double bedrooms. A further benefit of 1 allocated off street parking.