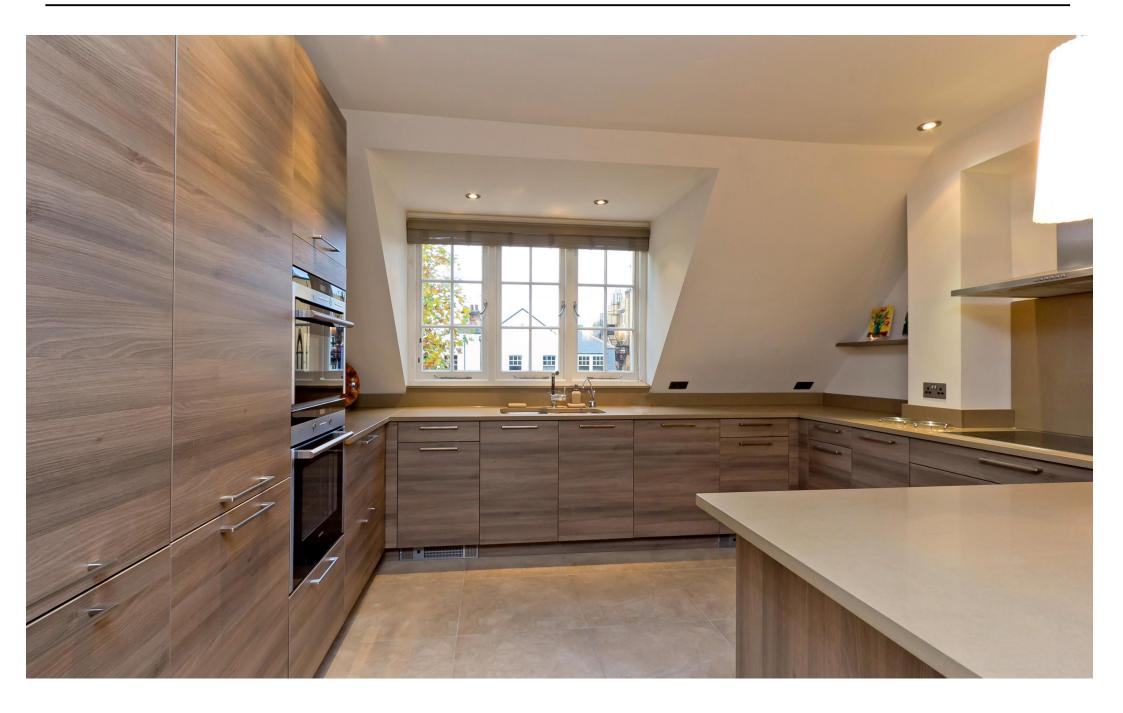

Situated in this semi-detached Early viewings recommended period property a three bedroom, three bathroom apartment arranged over the second and third floors which has been tastefullv refurbished to the highest finish with a good size reception area leading on to a fully fitted open plan kitchen, master bedroom with ensuite and an array of fitted wardrobes and three further double bedrooms. A further benefit of 1 allocated off street parking.