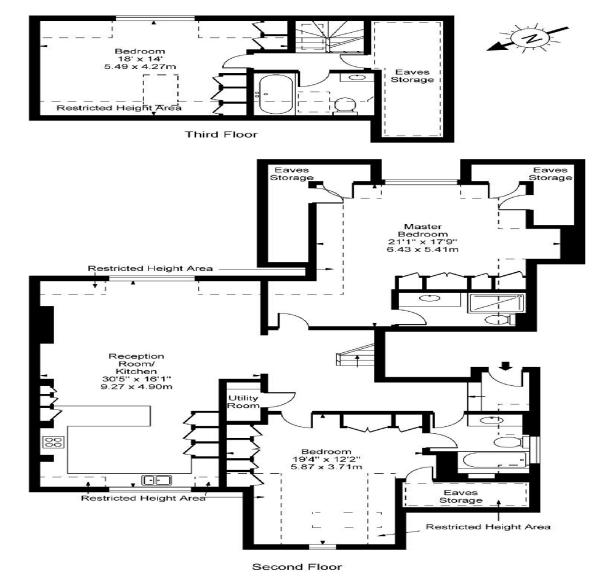

Situated in this semi-detached Early viewings recommended period property a three bedroom, three bathroom apartment arranged over the second and third floors which has been tastefullv refurbished to the highest finish with a good size reception area leading on to a fully fitted open plan kitchen, master bedroom with ensuite and an array of fitted wardrobes and three further double bedrooms. A further benefit of 1 allocated off street parking.

## Approx Gross Internal Area Including Restricted Heights Approx Gross Internal Area Excluding Restricted Heights

1623 Sq Ft - 150.97 Sq M 1374 Sq Ft - 127.81 Sq M

(Excluding Eaves Storage)

## For Illustration Purposes Only - Not To Scale Floor Plan by www.nogaphotostudio.com Ref: No.9320

This floor plan should be used as a general outline for guidance only. Any intending purchaser or lessee should satisfy themselves by inspection, searches, enquiries and full survey as to the correctness of each statement. Any areas, measurements or distances quoted are approximate and should not be used to value a property or be the basis of any sale or let.