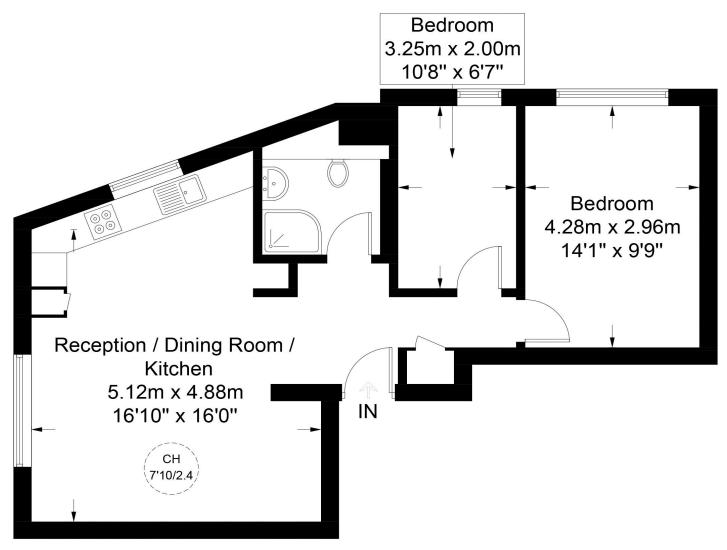

## **Luxborough House**

Approximate Gross Internal Area = 632 sq ft / 58.7 sq m

## **Upper Ground Floor**

This plan is for layout guidance only. Not drawn to scale unless stated. Windows and door openings are approximate. Whilst every care is taken in the preparation of this plan, please check all dimensions, shapes and compass bearings before making any decisions reliant upon them. (ID561178)