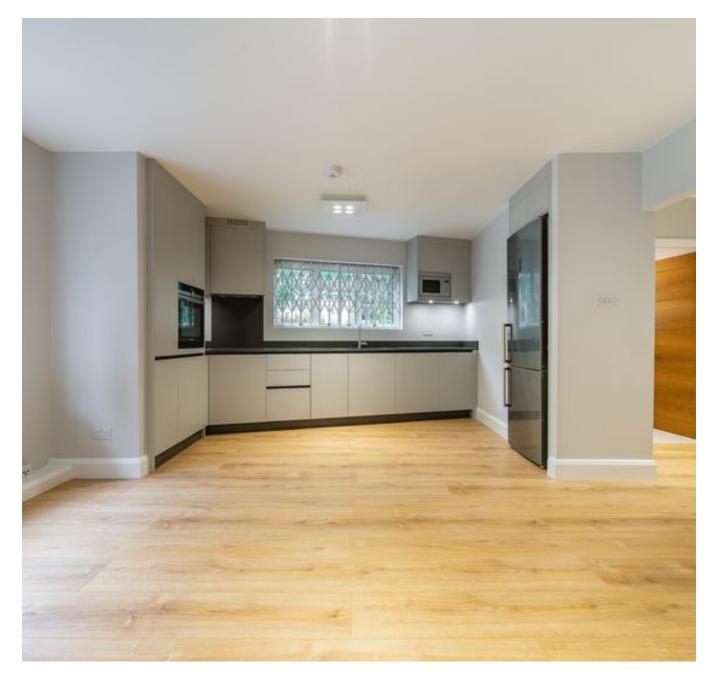

Luxborough Street, Marylebone, London, WlU . | £675

- Brand New Refurbishment
- Fully fitted kitchen
- Seconds to Marylebone High Street
- Wood Floors

- Heating and Hot Water included in the rent
- Available 14th November 2023

Available 14th November 2023 - A beautifully modernised, fullyrefurbished two bedroom flat set on the raised ground floor of this purpose built building. The property benefits from wooden floors throughout and comprises of a large reception room with a trendy, fullyfitted open plan kitchen, two bedrooms and bathroom. Ideally located for the boutiques and of the restaurants vibrant Marylebone High Street and within walking distance to Baker Street Underground Station.