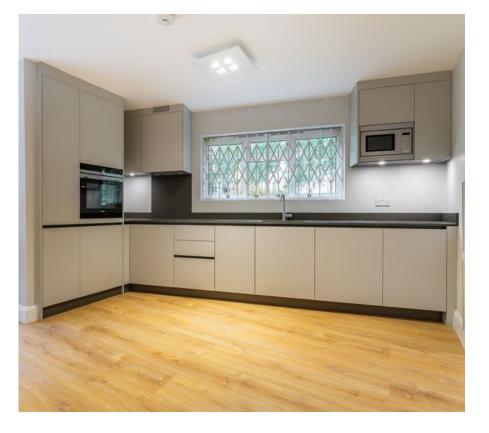

Luxborough Street, Marylebone, London, WlU . | £675

- Brand New Refurbishment
- Fully fitted kitchen
- Seconds to Marylebone High Street
- Wood Floors

- Heating and Hot Water included in the rent
- Available 14th November 2023

Available 14th November 2023 - A beautifully modernised, fullyrefurbished two bedroom flat set on the raised ground floor of this purpose built building. The property benefits from wooden floors throughout and comprises of a large reception room with a trendy, fullyfitted open plan kitchen, two bedrooms and bathroom. Ideally located for the boutiques and of the restaurants vibrant Marylebone High Street and within walking distance to Baker Street Underground Station.