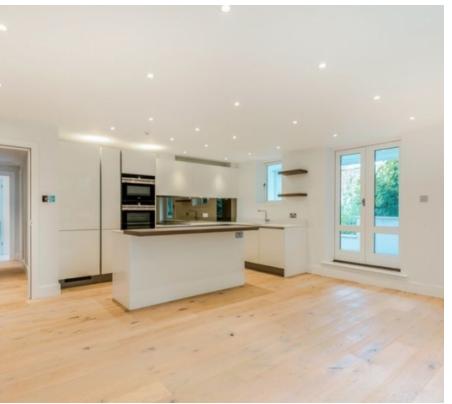

Presenting this two bedroom, two bathroom flat set on the ground floor of this luxurious apartment complex. Fully refurbished and modernised to the highest of standards throughout including brand new kitchen, bathrooms, appliances and flooring. lt comprises a bright and spacious open-plan kitchen & reception room with double doors onto the private patio which overlook the peaceful communal gardens, two double bedrooms - the master boasting enbuilt-in suite bathroom and wardrobes and a large family bathroom. Residents at Westfield benefit from a dedicated 24-hour concierge, indoor swimming pool, gymnasium, secure designated underground parking space and use extensive, well-manicured of aardens. Set communal on Kidderpore Avenue, NW3 and within walking distance to both Finchley Road Underground (Metropolitan & Circle), and Finchley Road and Froqnal (Overground).