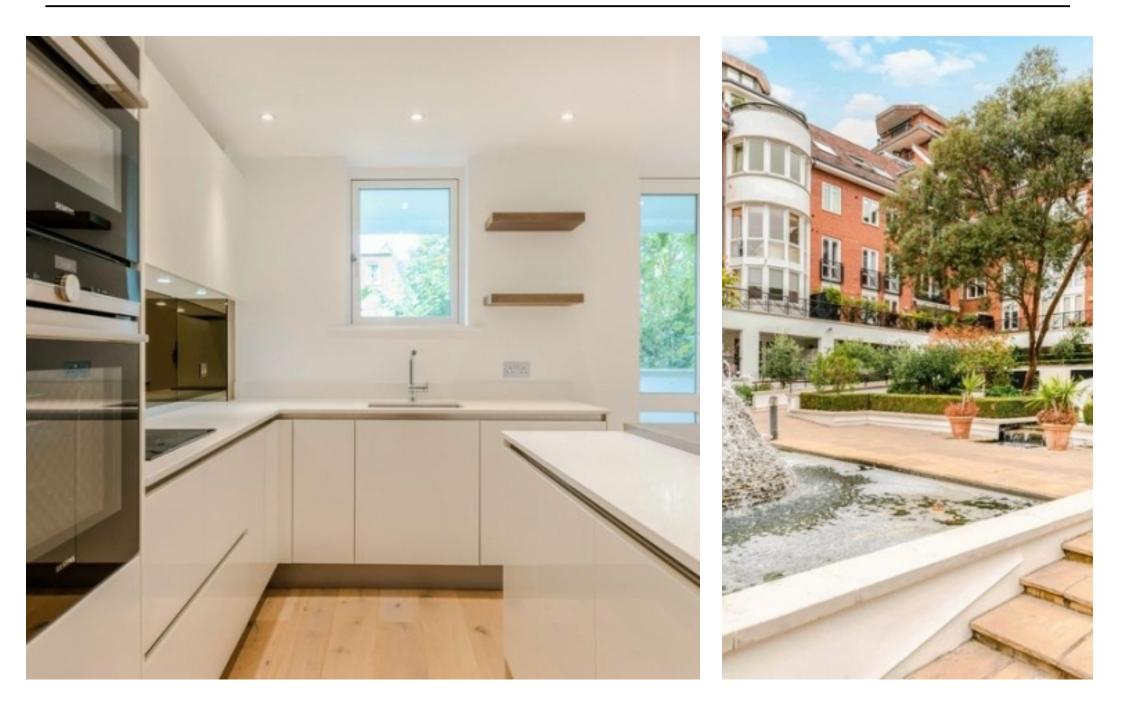

Presenting this two bedroom, two bathroom flat set on the ground floor of this luxurious apartment complex. Fully refurbished and modernised to the highest of standards throughout including brand new kitchen, bathrooms, appliances and flooring. lt comprises a bright and spacious open-plan kitchen & reception room with double doors onto the private patio which overlook the peaceful communal gardens, two double bedrooms - the master boasting enbuilt-in suite bathroom and wardrobes and a large family bathroom. Residents at Westfield benefit from a dedicated 24-hour concierge, indoor swimming pool, gymnasium, secure designated underground parking space and use extensive, well-manicured of aardens. Set communal on Kidderpore Avenue, NW3 and within walking distance to both Finchley Road Underground (Metropolitan & Circle), and Finchley Road and Froqnal (Overground).