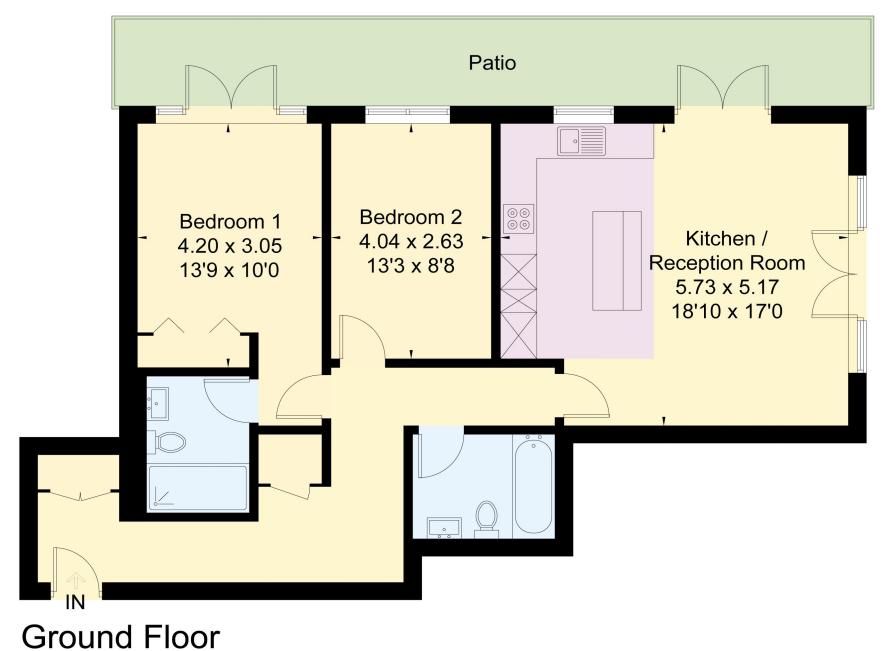

Presenting this two bedroom, two bathroom flat set on the ground floor of this luxurious apartment complex. Fully refurbished and modernised to the highest of standards throughout including brand new kitchen, bathrooms, appliances and flooring. lt comprises a bright and spacious open-plan kitchen & reception room with double doors onto the private patio which overlook the peaceful communal gardens, two double bedrooms - the master boasting enbuilt-in suite bathroom and wardrobes and a large family bathroom. Residents at Westfield benefit from a dedicated 24-hour concierge, indoor swimming pool, gymnasium, secure designated underground parking space and use extensive, well-manicured of aardens. Set communal on Kidderpore Avenue, NW3 and within walking distance to both Finchley Road Underground (Metropolitan & Circle), and Finchley Road and Froqnal (Overground).

## Kidderpore Avenue, Hampstead, NW3

Gross Internal Area (approx) = 82.7 sq m / 890 sq ft For identification only. Not to scale. © Floorplanz Ltd