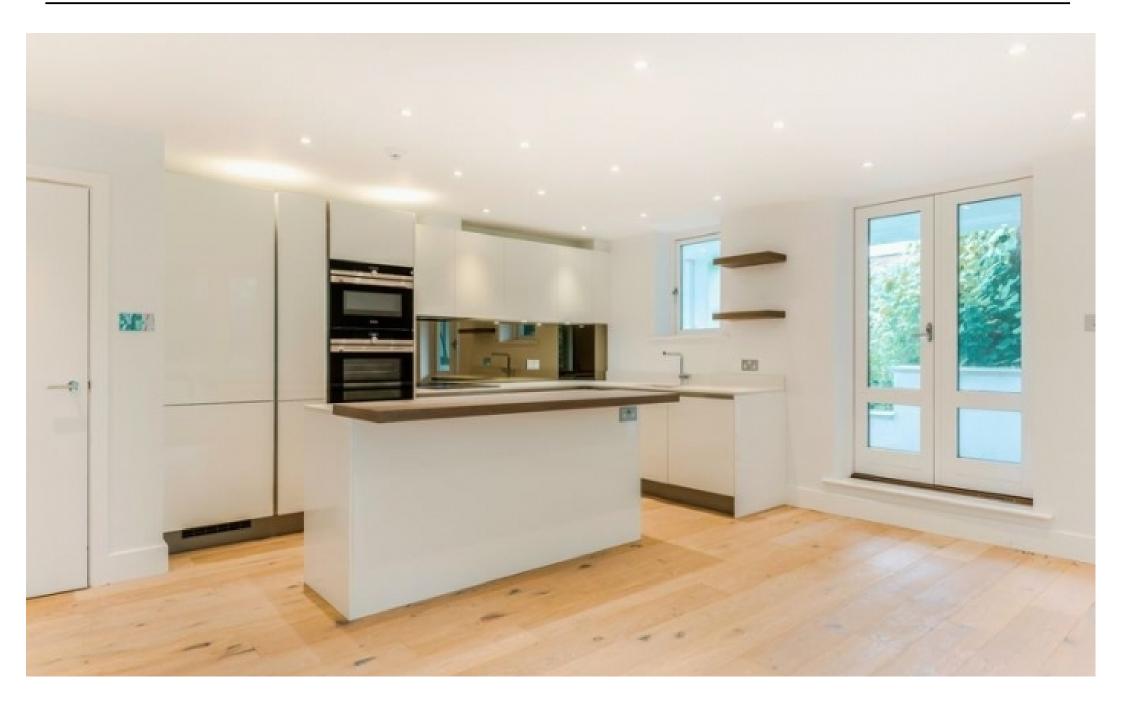

Presenting this two bedroom, two bathroom flat set on the ground floor of this luxurious apartment complex. Fully refurbished and modernised to the highest of standards throughout including brand new kitchen, bathrooms, appliances and flooring. lt comprises a bright and spacious open-plan kitchen & reception room with double doors onto the private patio which overlook the peaceful communal gardens, two double bedrooms - the master boasting enbuilt-in suite bathroom and wardrobes and a large family bathroom. Residents at Westfield benefit from a dedicated 24-hour concierge, indoor swimming pool, gymnasium, secure designated underground parking space and use extensive, well-manicured of aardens. Set communal on Kidderpore Avenue, NW3 and within walking distance to both Finchley Road Underground (Metropolitan & Circle), and Finchley Road and Froqnal (Overground).