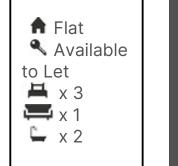

Offered unfurnished Available 11 September 2024 is this fully refurbished and modernised, 2nd floor lateral three bedroom apartment with a balcony which is accessed from all its rooms. Set in one of Hampstead's most reputable developments, portered the property further comprises a semiopen plan kitchen opening onto a double aspect reception room, a family bathroom and an en-suite to the master bedroom. The building comes with lift access and offers residents the use of communal facilities including a gym, swimming pool and sauna. Kidderpore Avenue is located within easy reach of both Village Hampstead and the convenient amenities of Finchley Road.