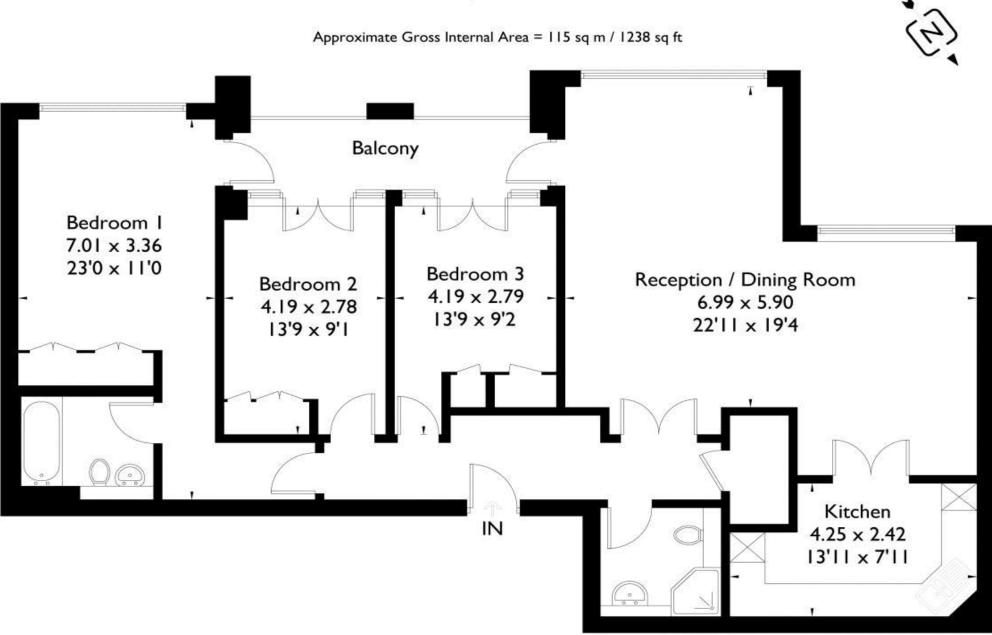

Offered unfurnished Available 11 September 2024 is this fully refurbished and modernised, 2nd floor lateral three bedroom apartment with a balcony which is accessed from all its rooms. Set in one of Hampstead's most reputable developments, portered the property further comprises a semiopen plan kitchen opening onto a double aspect reception room, a family bathroom and an en-suite to the master bedroom. The building comes with lift access and offers residents the use of communal facilities including a gym, swimming pool and sauna. Kidderpore Avenue is located within easy reach of both Village Hampstead and the convenient amenities of Finchley Road.

## FLOORPLANZ © 2015 0845 6344080 Ref: 148576

This plan is for layout guidance only. Drawn in accordance with RICS guidelines. Not drawn to scale unless stated. Windows & door openings are approximate. Whilst every care is taken in the preparation of this plan, please check all dimensions, shapes & compass bearings before making any decisions reliant upon them.