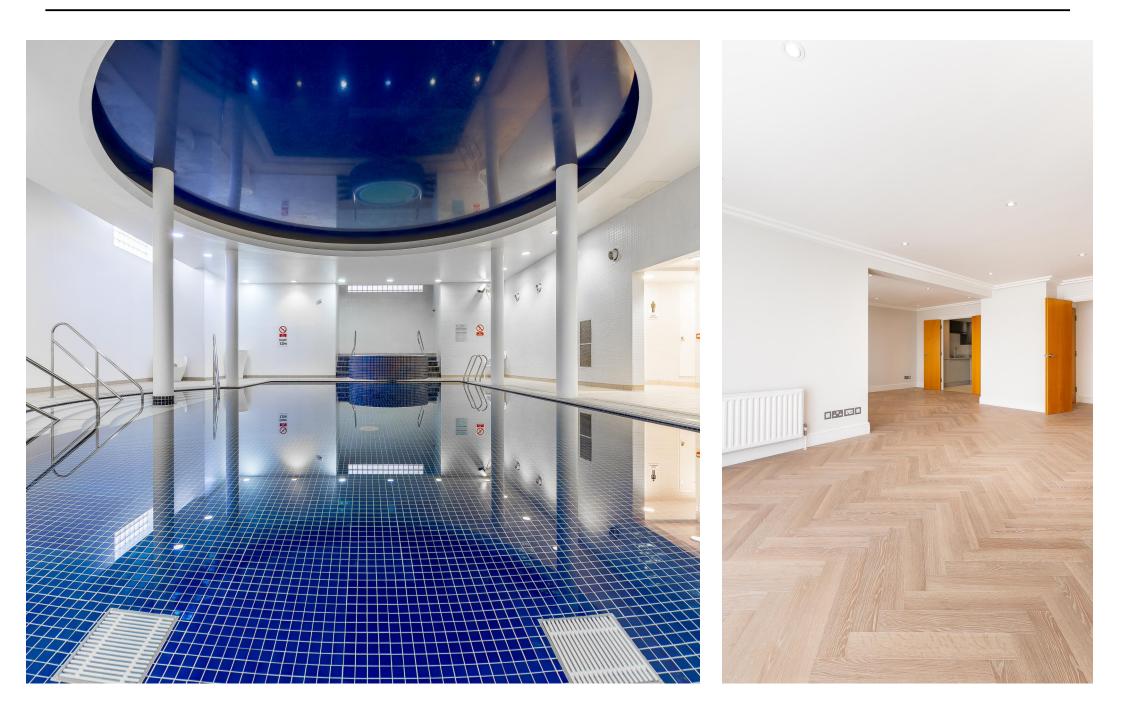

Westfield,15 Kidderpore Avenue, Hampstead, London, NW3 .| £4,500

- Beautifully modernised throughout
- 24hr Porter, Parking and Terrace
- Gym, Jacuzzi & Swimming Pool
- Allocated underground parking

• Communal gardens

Offered unfurnished Available 11 September 2024 is this fully refurbished and modernised, 2nd floor lateral three bedroom apartment with a balcony which is accessed from all its rooms. Set in one of Hampstead's most reputable developments, portered the property further comprises a semiopen plan kitchen opening onto a double aspect reception room, a family bathroom and an en-suite to the master bedroom. The building comes with lift access and offers residents the use of communal facilities including a gym, swimming pool and sauna. Kidderpore Avenue is located within easy reach of both Village Hampstead and the convenient amenities of Finchley Road.