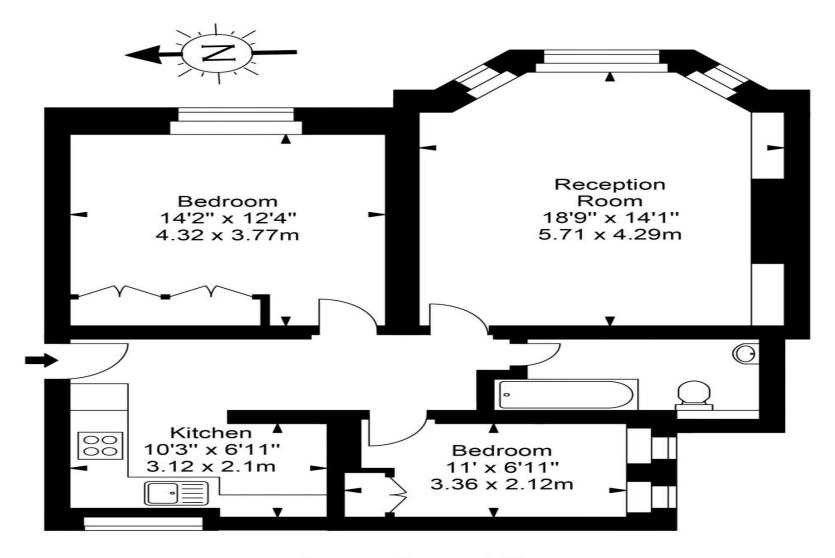

## **Marlborough Mansions**

Lower Ground Floor

Approx Gross Internal Area 794 Sq Ft - 73.78 Sq M

For Illustration Purposes Only - Not To Scale Floor plan by www.creativeplanetlk.com