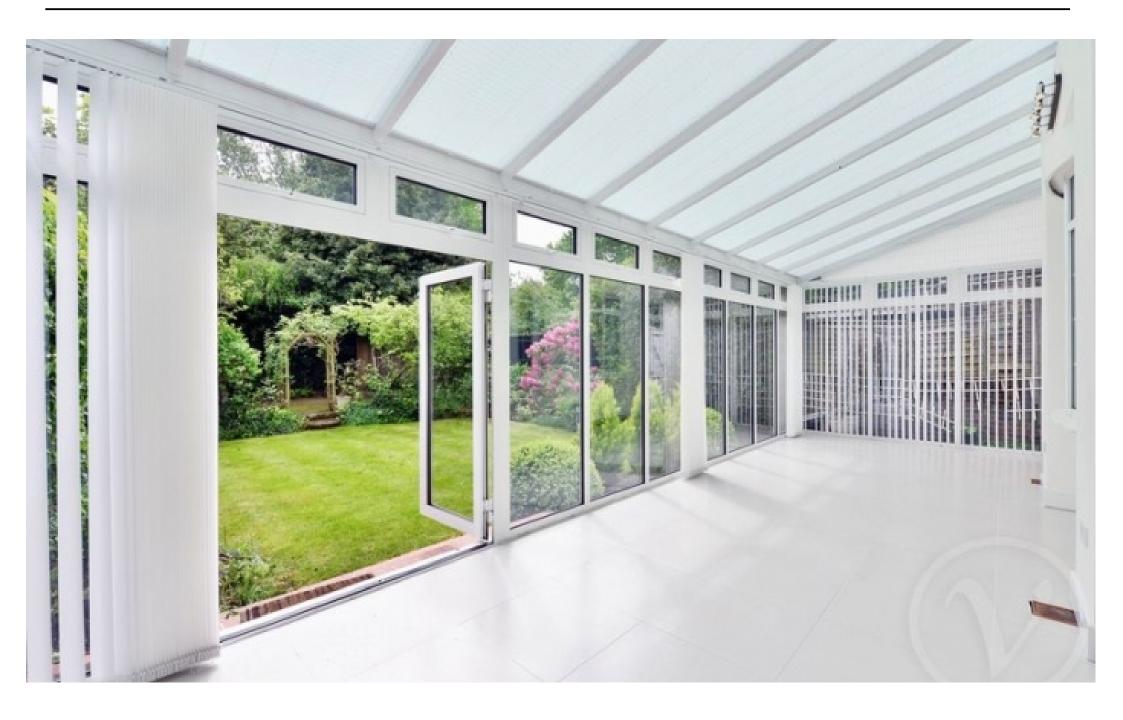

## Garden Conservatory -27'11-x 9'8' -8.50 x 2.95m Reception/ Dining Room 28'10 x 28'0 8.78 x 8.54m Kitchen 196 x 85 5.94 x 2.56m 88 Front Garden