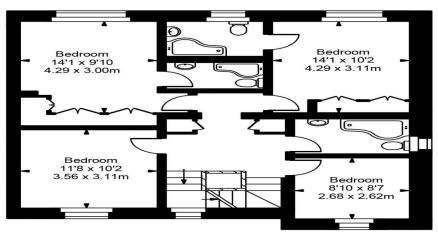

## **Boundary Road**

Second Floor

First Floor

Ground Floor

## Approx Gross Internal Area 2449 Sq Ft - 227.51 Sq M

FOR ILLUSTRATIVE PURPOSES ONLY. NOT TO SCALE.

Whilst every attempt has been made to ensure the accuracy of the floorplan shown, all measurements, positioning, fixtures, fittings and any other data shown are an approximate interpretation for illustrative purposes only and are not to scale. No responsibility is taken for any error, omission, miss-statement or use of data shown. Floor plan by www.bestangle.co.uk