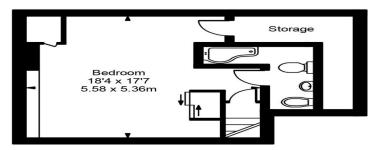

## **Boundary Road**

Second Floor

First Floor

Ground Floor

## Approx Gross Internal Area 2449 Sq Ft - 227.51 Sq M

FOR ILLUSTRATIVE PURPOSES ONLY. NOT TO SCALE.

Whilst every attempt has been made to ensure the accuracy of the floorplan shown, all measurements, positioning, fixtures, fittings and any other data shown are an approximate interpretation for illustrative purposes only and are not to scale. No responsibility is taken for any error, omission, miss-statement or use of data shown. Floor plan by www.bestangle.co.uk