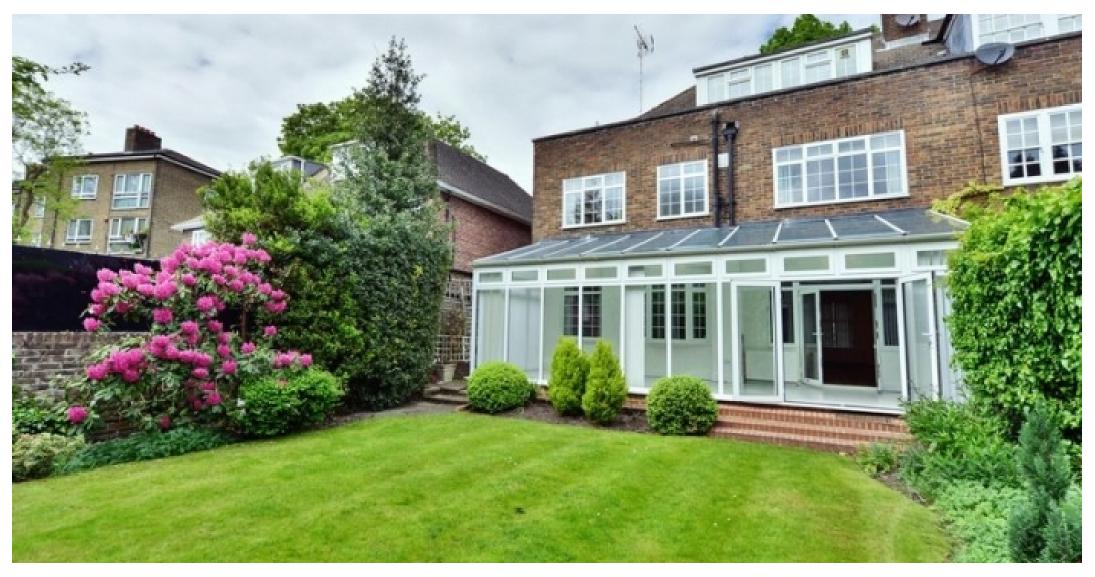

Boundary Road, St Johns Wood, London, NW8. | £1,850

- Newly refurbished
- Five Bedrooms
- Five Bedrooms & Four Bathrooms (Three En-Suites)
- Beautiful manicured garden

• Available 20 March 2021

"Vita Properties have been tremendously helpful throughout the process of securing/renting my flat. Informative about the property, prompt communication, easy to use dashboard for sharing of information, and pleasant to work with. Highly recommend!"

Available 20 March 2021 is this 5 Bedrooms: 4 Bathrooms (3 En recently refurbished five bedroom spacious family home located close to Abbey Road. The house comprises five bedrooms, four bathrooms, kitchen, W/C and a bright double reception room leading on to a south west facing garden. The property benefits from off street parking for two cars. Conveniently located for all local amenities and good access to transport links with both West Hampstead and St John's Wood underground stations nearby (Jubilee Line).

## Garden Conservatory -27'11-x 9'8' -8.50 x 2.95m Reception/ Dining Room 28'10 x 28'0 8.78 x 8.54m Kitchen 196 x 85 5.94 x 2.56m 88 Front Garden