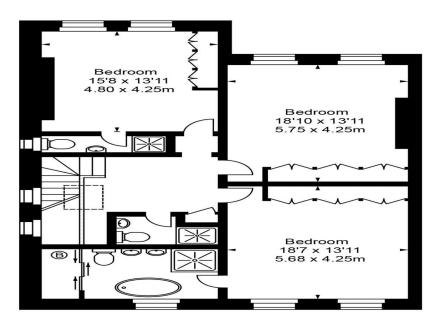

## Frognal

**Ground Floor** 

First Floor

Second Floor

Approx Gross Internal Area

2289 Sq Ft - 212.69 Sq M

FOR ILLUSTRATIVE PURPOSES ONLY. NOT TO SCALE.

Whilst every attempt has been made to ensure the accuracy of the floorplan shown, all measurements, positioning, fixtures, fittings and any other data shown are an approximate interpretation for illustrative purposes only and are not to scale. No responsibility is taken for any error, omission, misstatement or use of data shown. Floor plan by www.bestangle.co.uk