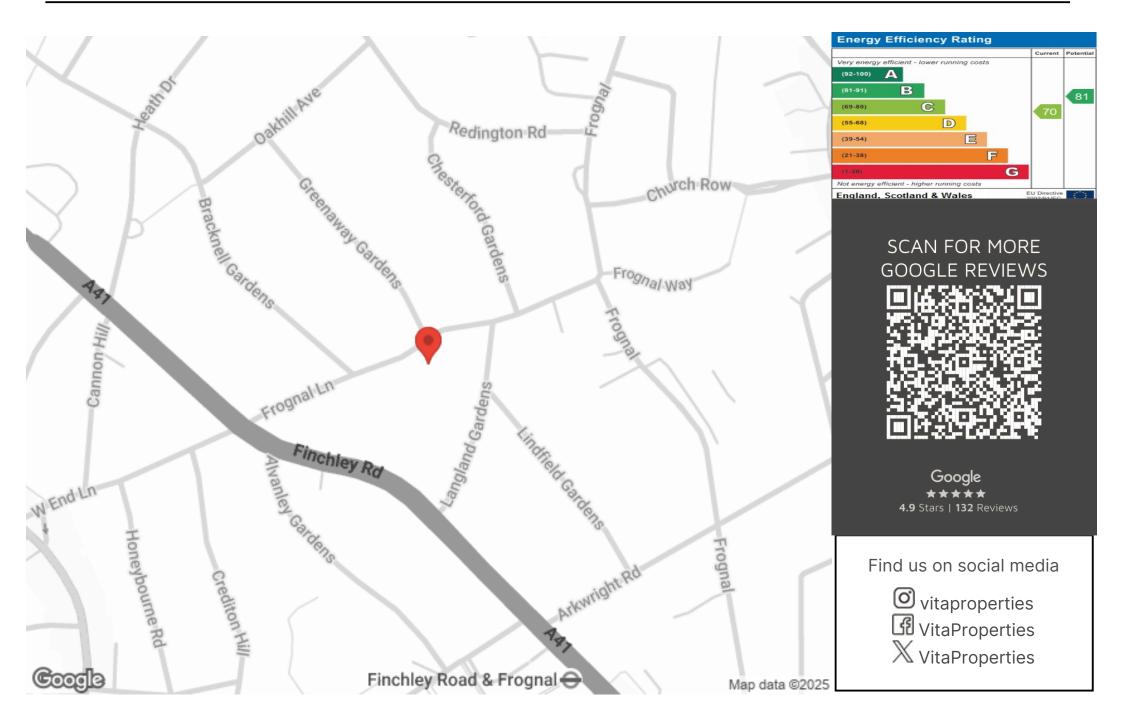

A stunning newly refurbished four bedroom apartment situated in the heart of Hampstead. This property offers lateral living space, air conditioning in every room, built in Sonos speakers and high ceilings throughout. The property comprises of: four large double bedrooms, two en suites, an additional family bathroom and quest WC, two reception rooms with gas fires and an incredible roof terrace which overlooks the far reaching views of London. Frognal Lane is a leafy residential road that runs between Frognal and Finchley Road. It offers access to the many shops, cafes and boutiques of Hampstead along with

the transport links and amenities of Finchlev Road and West Hampstead. Transport links include: Northern Line (Hampstead) approx: 0.4 miles. Jubilee & Metropolitan lines (Finchley Road) approx: 0.3 miles. London Overground Line (Finchley Road & Frognal) approx: 0.2 miles.)