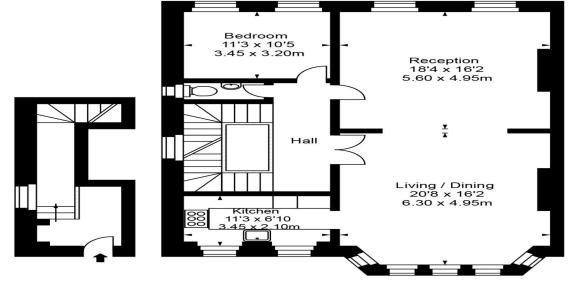

## Frognal

**Ground Floor** 

First Floor

Second Floor

Approx Gross Internal Area

2289 Sq Ft - 212.69 Sq M

FOR ILLUSTRATIVE PURPOSES ONLY. NOT TO SCALE.

Whilst every attempt has been made to ensure the accuracy of the floorplan shown, all measurements, positioning, fixtures, fittings and any other data shown are an approximate interpretation for illustrative purposes only and are not to scale. No responsibility is taken for any error, omission, misstatement or use of data shown. Floor plan by www.bestangle.co.uk