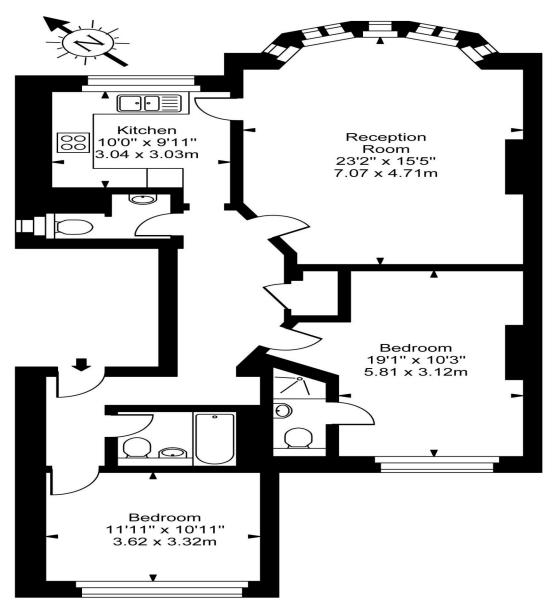

## **Bracknell Gardens**

First Floor

Approx Gross Internal Area 1090 Sq Ft - 101.27 Sq M

For Illustration Purposes Only - Not To Scale Floor plan by www.creativeplanetlk.com