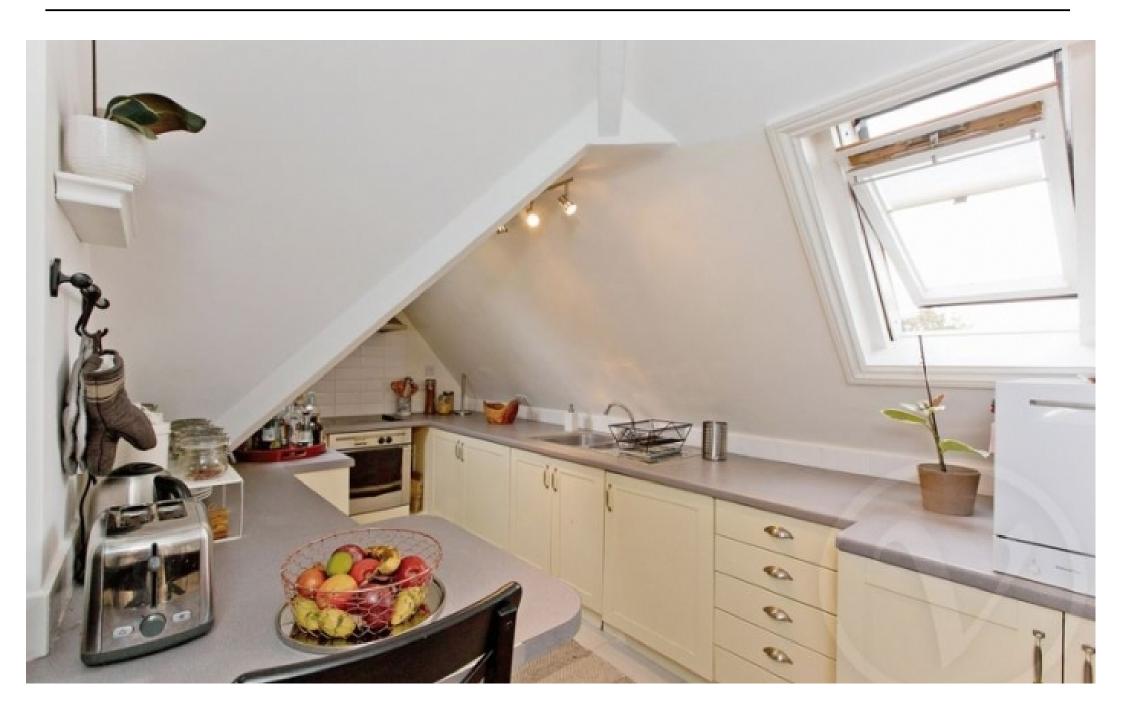

Available Now & move in with no tenant fee's - Presenting this homely 880 sq ft two bed, top floor apartment in Belsize Park, NW3.

Comprising of a bright and spacious reception room with dining area featuring an original fireplace, a fully integrated kitchen with breakfast bar, large master bedroom, separate double bedroom with built in wardrobes and a large family bathroom. The property features gorgeous hardwood flooring and spot lighting throughout.