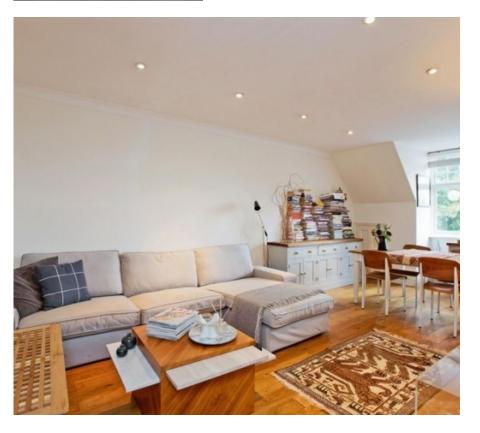

Available Now & move in with no tenant fee's - Presenting this homely 880 sq ft two bed, top floor apartment in Belsize Park, NW3.

Comprising of a bright and spacious reception room with dining area featuring an original fireplace, a fully integrated kitchen with breakfast bar, large master bedroom, separate double bedroom with built in wardrobes and a large family bathroom. The property features gorgeous hardwood flooring and spot lighting throughout.