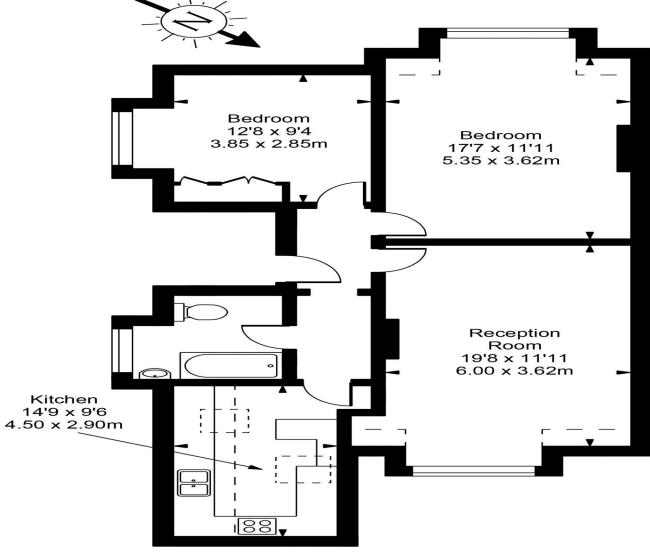

## Haverstock Hill

Approx Gross Internal Area

883 Sq Ft - 82.03 Sq M

FOR ILLUSTRATIVE PURPOSES ONLY. NOT TO SCALE.

Whilst every attempt has been made to ensure the accuracy of the floorplan shown, all measurements, positioning, fixtures, fittings and any other data shown are an approximate interpretation for illustrative purposes only and are not to scale. No responsibility is taken for any error, omission, misstatement or use of data shown. Floor plan by www.bestangle.co.uk