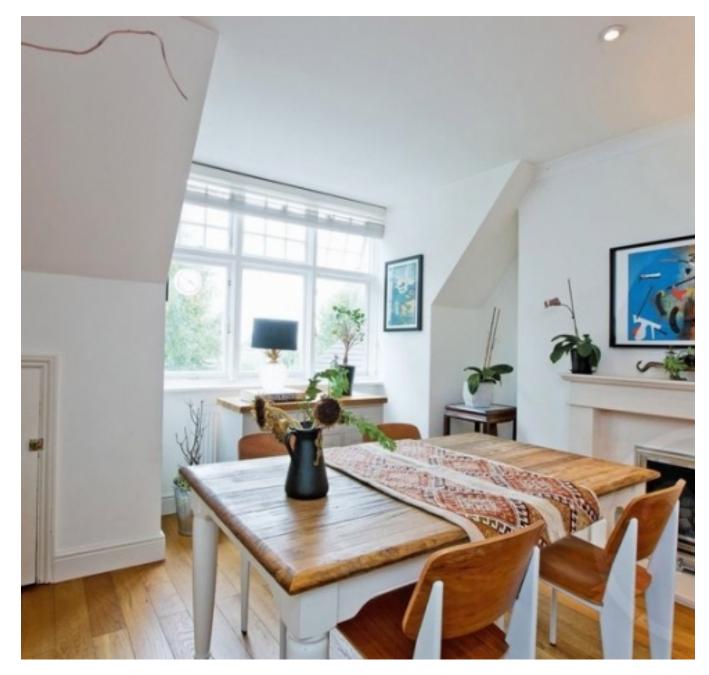

Available Now & move in with no tenant fee's - Presenting this homely 880 sq ft two bed, top floor apartment in Belsize Park, NW3.

Comprising of a bright and spacious reception room with dining area featuring an original fireplace, a fully integrated kitchen with breakfast bar, large master bedroom, separate double bedroom with built in wardrobes and a large family bathroom. The property features gorgeous hardwood flooring and spot lighting throughout.