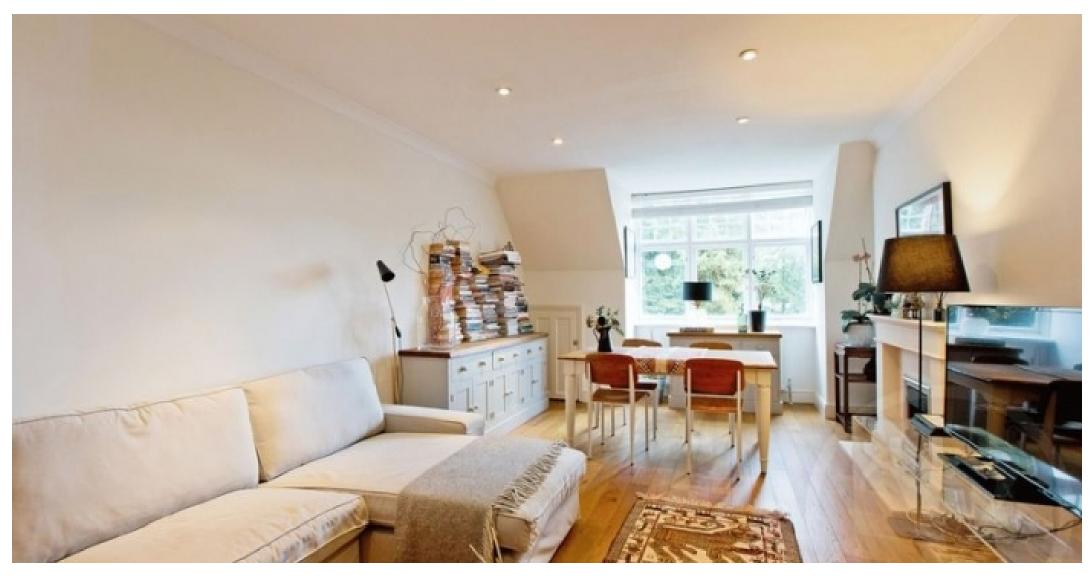

Available Now & move in with no tenant fee's - Presenting this homely 880 sq ft two bed, top floor apartment in Belsize Park, NW3.

Comprising of a bright and spacious reception room with dining area featuring an original fireplace, a fully integrated kitchen with breakfast bar, large master bedroom, separate double bedroom with built in wardrobes and a large family bathroom. The property features gorgeous hardwood flooring and spot lighting throughout.