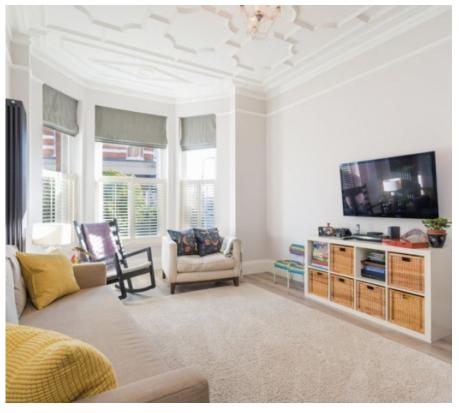

Set in the most prominent part of West Hampstead is this fully modernised, interior designed exquisite 3 / 4 bed apartment designed with families in mind and with excellent transport links (over ground, jubilee & Thameslink) as well as a vast array of local amenities on your doorstep. This 1350 sq ft versatile apartment can be used either as a 3 bed with 2 reception rooms, or a 4 bed with 1 reception room. The main living room is beautifully presented with gorgeous floors. bav wood windows, original feature fireplace and decorative cornicing to the walls. The second reception (or 4th bedroom) boasts stunning ceiling cornicing and bay windows. The separate kitchen / diner is stylish in its rustic design (Schmitt German kitchen) - boasting a large island counter with breakfast bar, double oven, double stainless-steel fridge and freezer and a wealth of cupboard space. There are two double bedrooms - both with built in wardrobes - and with the master boasting access to a trendy ensuite shower room with "his and her sinks". The third bedroom is a large single bedro