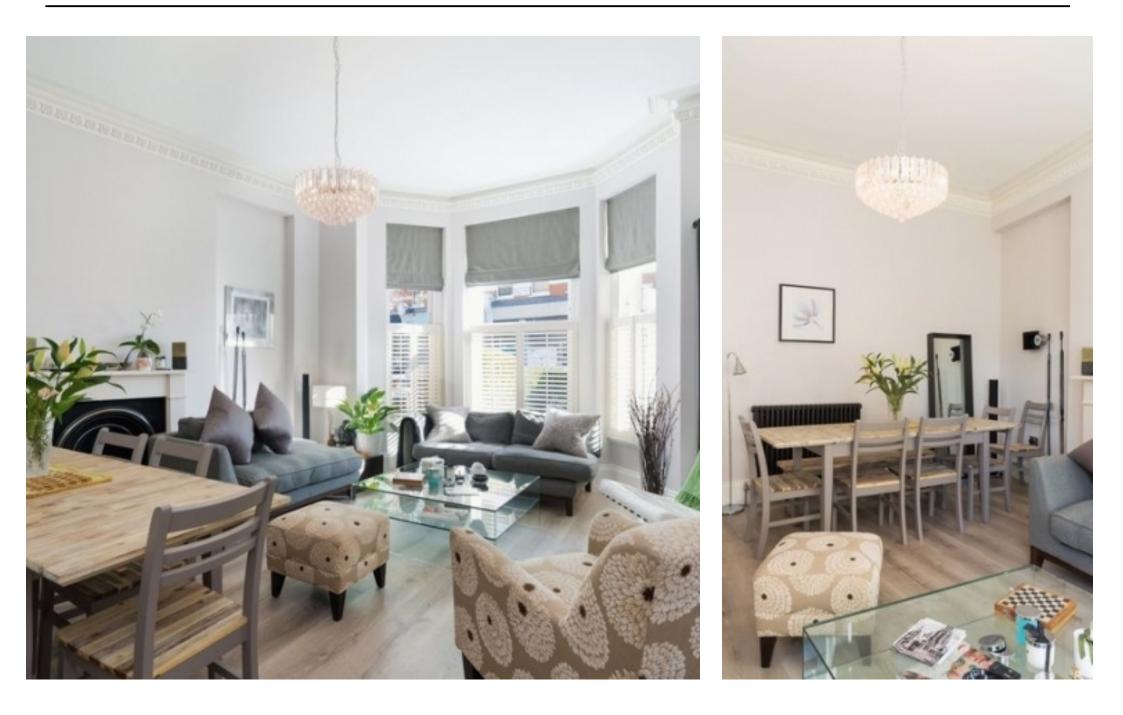

Set in the most prominent part of West Hampstead is this fully modernised, interior designed exquisite 3 / 4 bed apartment designed with families in mind and with excellent transport links (over ground, jubilee & Thameslink) as well as a vast array of local amenities on your doorstep. This 1350 sq ft versatile apartment can be used either as a 3 bed with 2 reception rooms, or a 4 bed with 1 reception room. The main living room is beautifully presented with gorgeous floors. bav wood windows, original feature fireplace and decorative cornicing to the walls. The second reception (or 4th bedroom) boasts stunning ceiling cornicing and bay windows. The separate kitchen / diner is stylish in its rustic design (Schmitt German kitchen) - boasting a large island counter with breakfast bar, double oven, double stainless-steel fridge and freezer and a wealth of cupboard space. There are two double bedrooms - both with built in wardrobes - and with the master boasting access to a trendy ensuite shower room with "his and her sinks". The third bedroom is a large single bedro