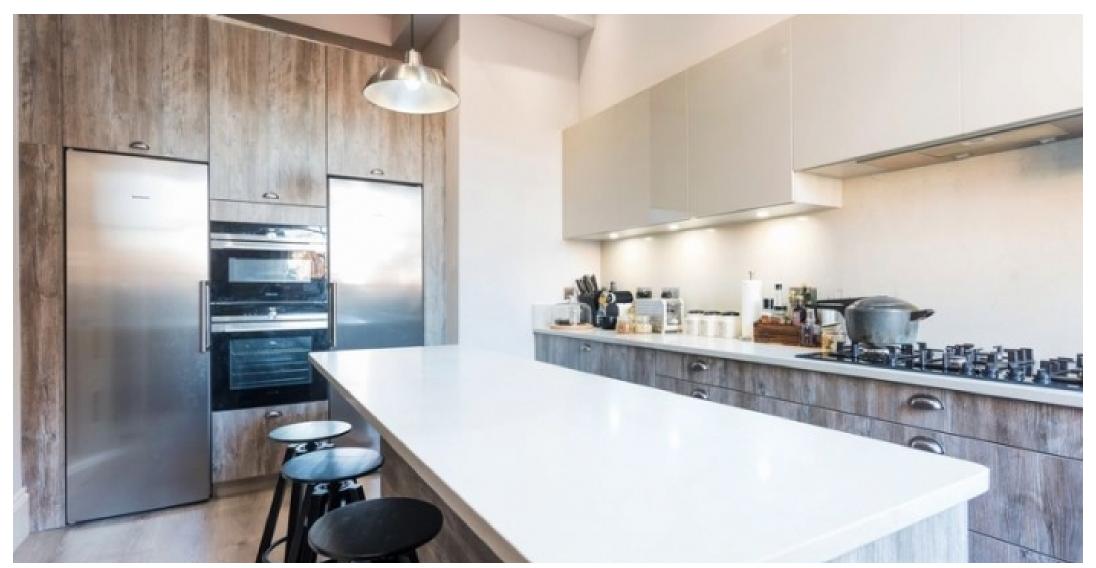

Set in the most prominent part of West Hampstead is this fully modernised, interior designed exquisite 3 / 4 bed apartment designed with families in mind and with excellent transport links (over ground, jubilee & Thameslink) as well as a vast array of local amenities on your doorstep. This 1350 sq ft versatile apartment can be used either as a 3 bed with 2 reception rooms, or a 4 bed with 1 reception room. The main living room is beautifully presented with gorgeous floors. bav wood windows, original feature fireplace and decorative cornicing to the walls. The second reception (or 4th bedroom) boasts stunning ceiling cornicing and bay windows. The separate kitchen / diner is stylish in its rustic design (Schmitt German kitchen) - boasting a large island counter with breakfast bar, double oven, double stainless-steel fridge and freezer and a wealth of cupboard space. There are two double bedrooms - both with built in wardrobes - and with the master boasting access to a trendy ensuite shower room with "his and her sinks". The third bedroom is a large single bedro

o boasting built-in wardrobes. Finally, you have the large family bathroom with walk-in shower. This apartment boasts several unique benefits including acoustic soundproofed double glazed windows throughout, underfloor heating, impeccably high ceilings and very cleverly some implemented storage solutions. The recent refurb and the flawless attention to detail really does set this gorgeous family home apart from the rest and it really does need to be seen to be truly appreciated.