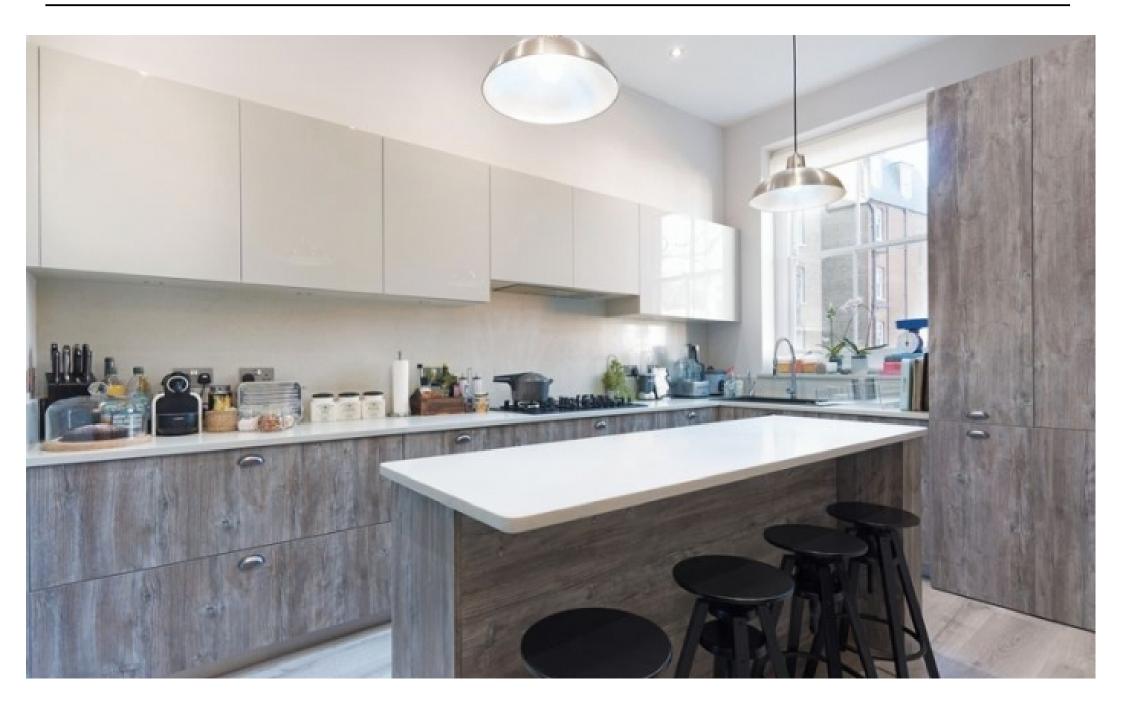

Set in the most prominent part of West Hampstead is this fully modernised, interior designed exquisite 3 / 4 bed apartment designed with families in mind and with excellent transport links (over ground, jubilee & Thameslink) as well as a vast array of local amenities on your doorstep. This 1350 sq ft versatile apartment can be used either as a 3 bed with 2 reception rooms, or a 4 bed with 1 reception room. The main living room is beautifully presented with gorgeous floors. bav wood windows, original feature fireplace and decorative cornicing to the walls. The second reception (or 4th bedroom) boasts stunning ceiling cornicing and bay windows. The separate kitchen / diner is stylish in its rustic design (Schmitt German kitchen) - boasting a large island counter with breakfast bar, double oven, double stainless-steel fridge and freezer and a wealth of cupboard space. There are two double bedrooms - both with built in wardrobes - and with the master boasting access to a trendy ensuite shower room with "his and her sinks". The third bedroom is a large single bedro