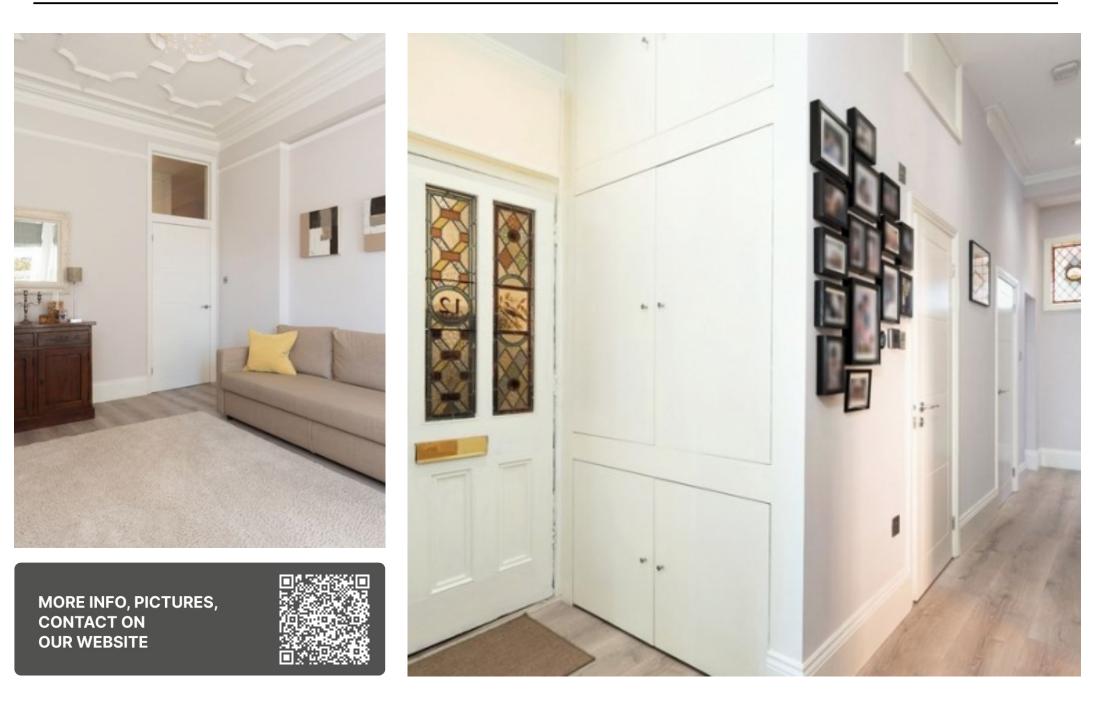

Set in the most prominent part of West Hampstead is this fully modernised, interior designed exquisite 3 / 4 bed apartment designed with families in mind and with excellent transport links (over ground, jubilee & Thameslink) as well as a vast array of local amenities on your doorstep. This 1350 sq ft versatile apartment can be used either as a 3 bed with 2 reception rooms, or a 4 bed with 1 reception room. The main living room is beautifully presented with gorgeous floors. bav wood windows, original feature fireplace and decorative cornicing to the walls. The second reception (or 4th bedroom) boasts stunning ceiling cornicing and bay windows. The separate kitchen / diner is stylish in its rustic design (Schmitt German kitchen) - boasting a large island counter with breakfast bar, double oven, double stainless-steel fridge and freezer and a wealth of cupboard space. There are two double bedrooms - both with built in wardrobes - and with the master boasting access to a trendy ensuite shower room with "his and her sinks". The third bedroom is a large single bedro