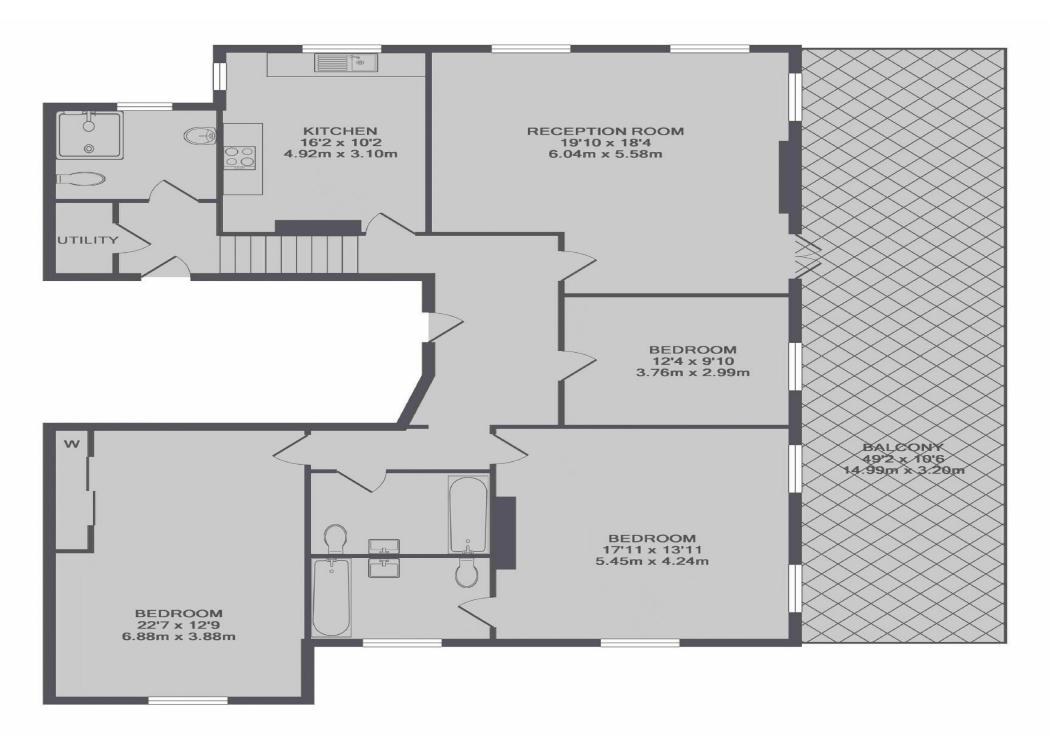

A stunning interior designed three bedroom, three bathroom apartment with a South facing terrace and communal garden. The apartment has been refurbished to an exceptional standard.

Located in the ever popular South Hampstead conservation area close to the public transport of both West Hampstead and Finchley Road. A variety of restaurants near the property.