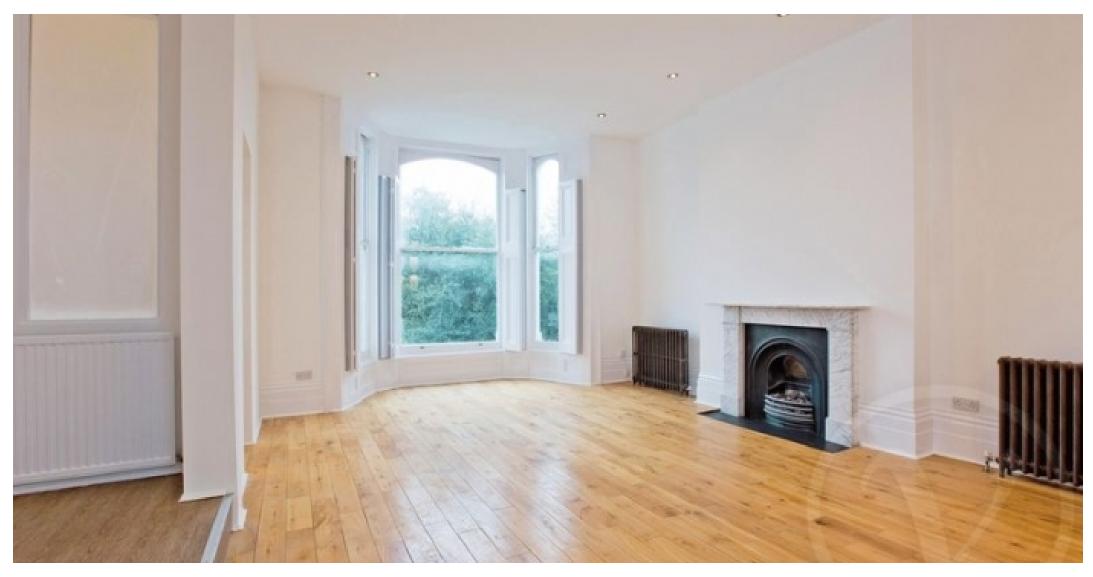

A lovely two bed apartment bursting with timeless original features such as high ceilings throughout, feature fireplace in the living room and a pleasing combination of large bay windows and sash windows.

Comprising of a large semi-open plan living room and kitchen, master bedroom with en-suite shower room, second bedroom and large family bathroom.

Set on the raised ground floor this apartment is set a 5 minute walk from Chalk Farm Underground (Northern Line) and the many amenities of Haverstock Hill.