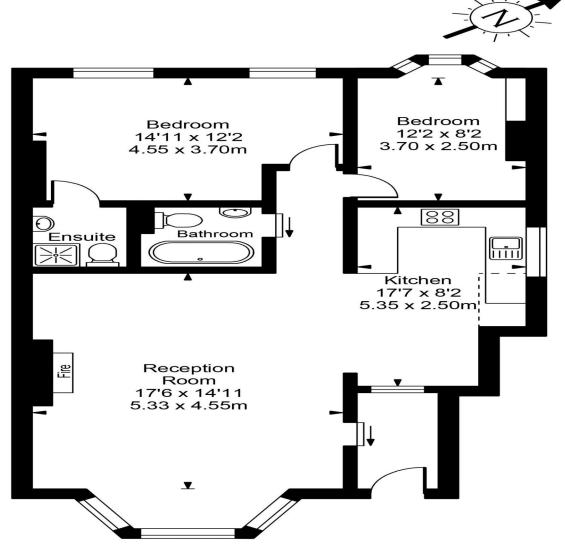

## **Eton Road**

Approx Gross Internal Area

951 Sq Ft - 88.35 Sq M

FOR ILLUSTRATIVE PURPOSES ONLY. NOT TO SCALE.

Whilst every attempt has been made to ensure the accuracy of the floorplan shown, all measurements, positioning, fixtures, fittings and any other data shown are an approximate interpretation for illustrative purposes only and are not to scale. No responsibility is taken for any error, omission, misstatement or use of data shown. Floor plan by www.bestangle.co.uk