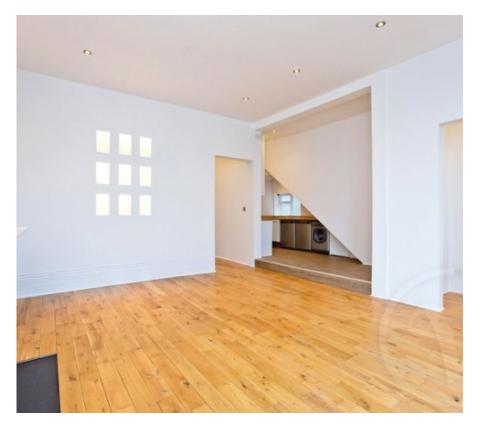

Comprising of a large semi-open plan living room and kitchen, master bedroom with en-suite shower room, second bedroom and large family bathroom.

Set on the raised ground floor this apartment is set a 5 minute walk from Chalk Farm Underground (Northern Line) and the many amenities of Haverstock Hill.