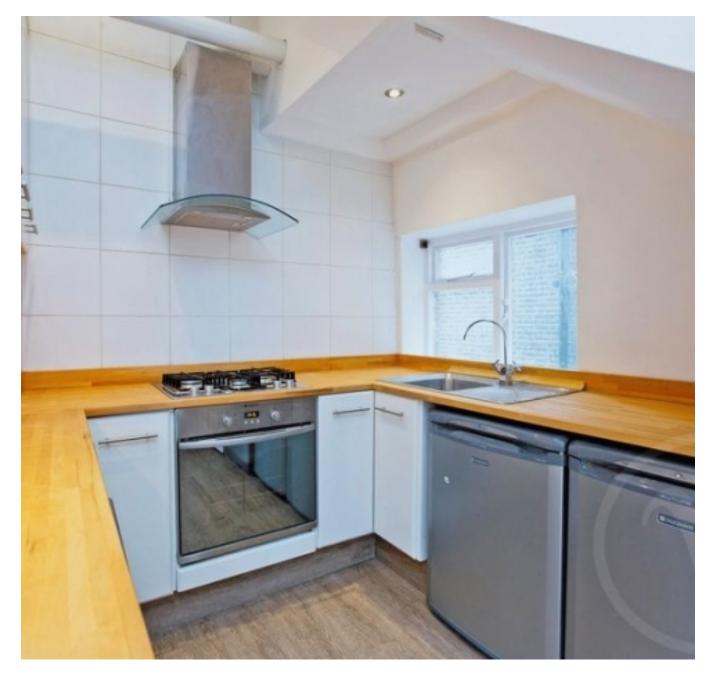

Comprising of a large semi-open plan living room and kitchen, master bedroom with en-suite shower room, second bedroom and large family bathroom.

Set on the raised ground floor this apartment is set a 5 minute walk from Chalk Farm Underground (Northern Line) and the many amenities of Haverstock Hill.