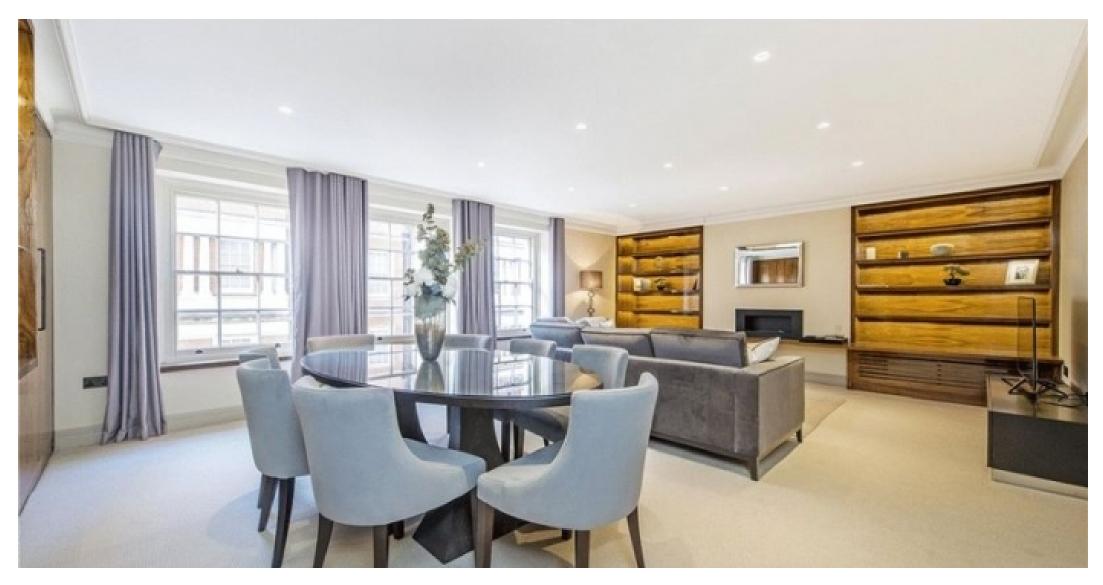

A superb, recently refurbished, first floor two bed flat has just come onto the market in the heard of prime Mayfair. It comprises one large open plan reception and dining room overlooking Balfour Place, a master bedroom with an en suite bath/WC and a further separate shower/WC adjacent to the second bedroom, with fully equipped kitchen. It is a few minutes walk from Hyde Park and Grosvenor Square. Immaculately and stylishly furnished throughout. Centrally heated.

Balfour Place, Mayfair, London, Wl. |  $\mathfrak{L}$ 1,375

- Located in the heart of Mayfair
- Lift
- Stylishly furnished and extends to 1027 sq.ft. (95.4 sq.m)
- A moments walk from the open spaces of Hyde Park and the shops, restaurants and designer boutiques