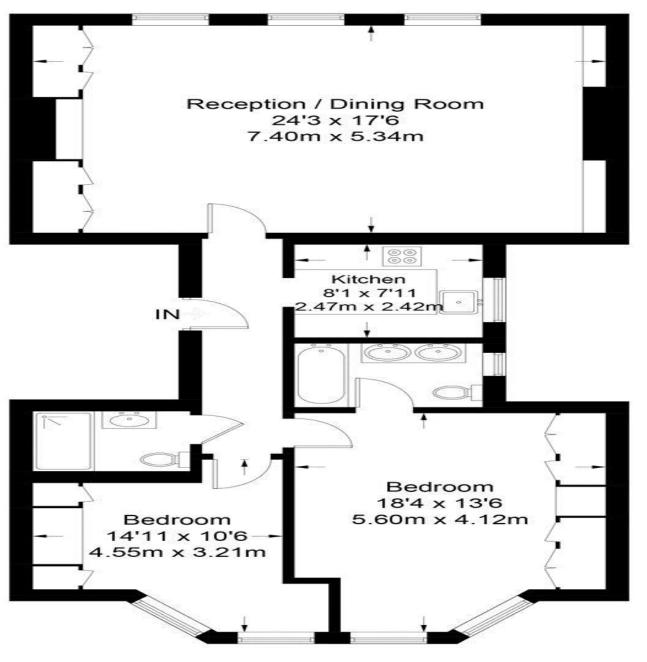

## **Balfour Place**

Approximate Gross Internal Area = 1027 sq ft / 95.4 sq m

Not to scale, for guidance only and must not be relied upon as a statement of fact. All measurements and areas are approximate only and have been prepared in accordance with the current edition of the RICS Code of Measuring Practice.

A superb, recently refurbished, first floor two bed flat has just come onto the market in the heard of prime Mayfair. It comprises one large open plan reception and dining room overlooking Balfour Place, a master bedroom with an en suite bath/WC and a further separate shower/WC adjacent to the second bedroom, with fully equipped kitchen. It is a few minutes walk from Hyde Park and Grosvenor Square. Immaculately and stylishly furnished throughout. Centrally heated.