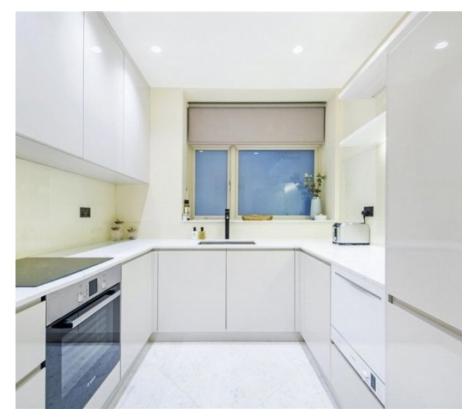

A superb, recently refurbished, first floor two bed flat has just come onto the market in the heard of prime Mayfair. It comprises one large open plan reception and dining room overlooking Balfour Place, a master bedroom with an en suite bath/WC and a further separate shower/WC adjacent to the second bedroom, with fully equipped kitchen. It is a few minutes walk from Hyde Park and Grosvenor Square. Immaculately and stylishly furnished throughout. Centrally heated.