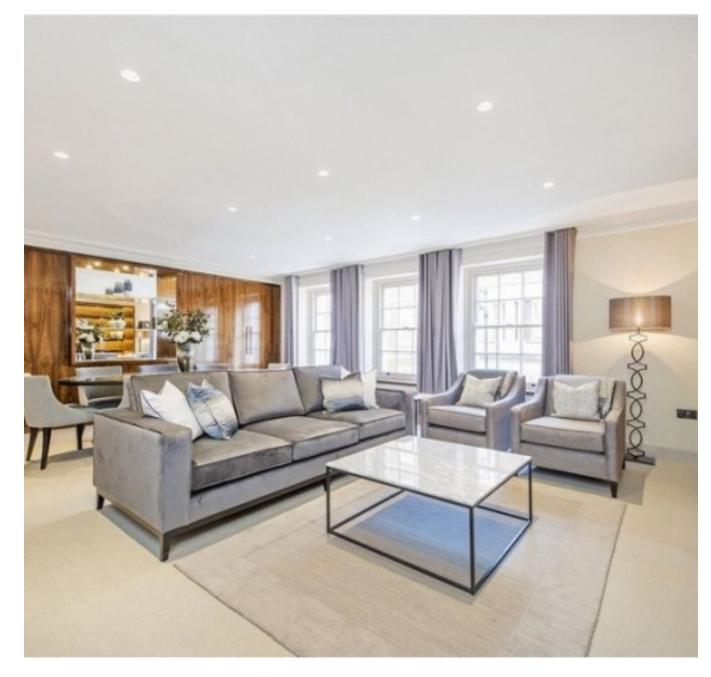

A superb, recently refurbished, first floor two bed flat has just come onto the market in the heard of prime Mayfair. It comprises one large open plan reception and dining room overlooking Balfour Place, a master bedroom with an en suite bath/WC and a further separate shower/WC adjacent to the second bedroom, with fully equipped kitchen. It is a few minutes walk from Hyde Park and Grosvenor Square. Immaculately and stylishly furnished throughout. Centrally heated.