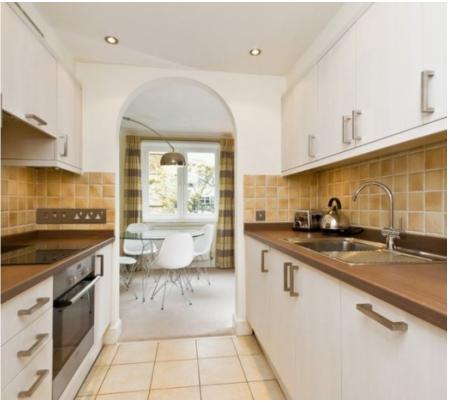

Available 11 March 2019 - A top floor flat with lift in a fantastic location just behind Claridge's Hotel. Accommodation offers a large lateral area, two double bedrooms, two bathrooms one ensuite, and a bright and airy reception room with semi separate kitchen. The flat has just undergone redecorating and the interior is fresh and modern. The property further benefits from a balcony overlooking the courtyard at Claridge's. Conveniently located close to Regents Street, and within walking distance to Bond Street Underground Station.