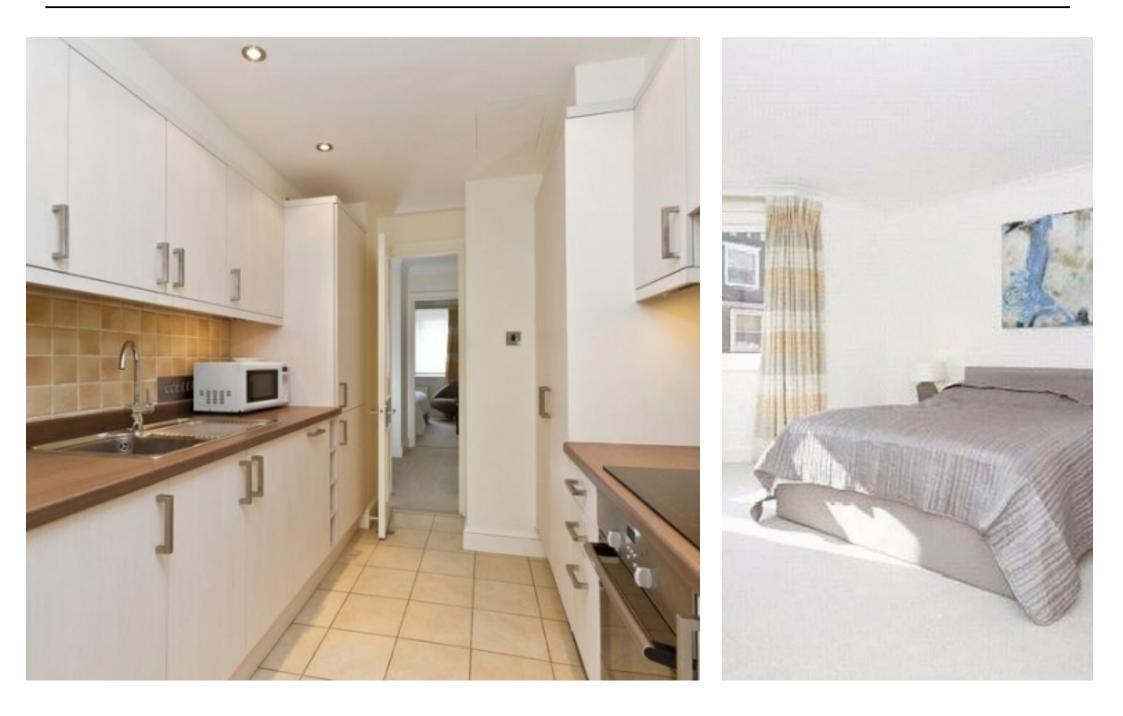

Available 11 March 2019 - A top floor flat with lift in a fantastic location just behind Claridge's Hotel. Accommodation offers a large lateral area, two double bedrooms, two bathrooms one ensuite, and a bright and airy reception room with semi separate kitchen. The flat has just undergone redecorating and the interior is fresh and modern. The property further benefits from a balcony overlooking the courtyard at Claridge's. Conveniently located close to Regents Street, and within walking distance to Bond Street Underground Station.