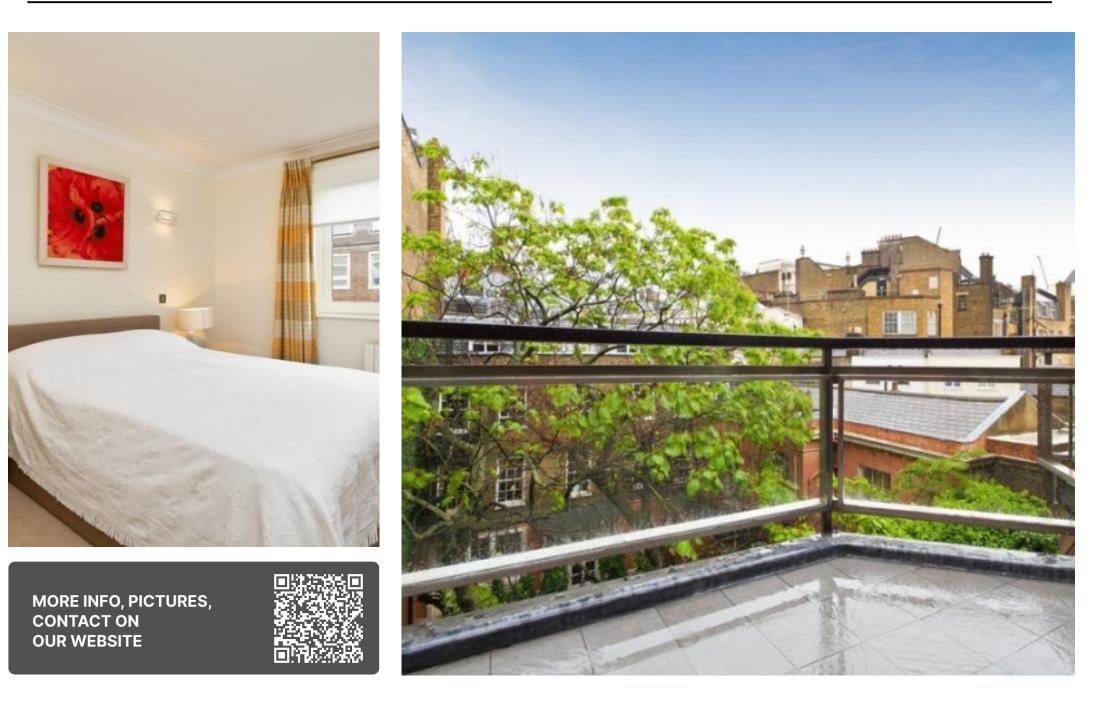

Available 11 March 2019 - A top floor flat with lift in a fantastic location just behind Claridge's Hotel. Accommodation offers a large lateral area, two double bedrooms, two bathrooms one ensuite, and a bright and airy reception room with semi separate kitchen. The flat has just undergone redecorating and the interior is fresh and modern. The property further benefits from a balcony overlooking the courtyard at Claridge's. Conveniently located close to Regents Street, and within walking distance to Bond Street Underground Station.