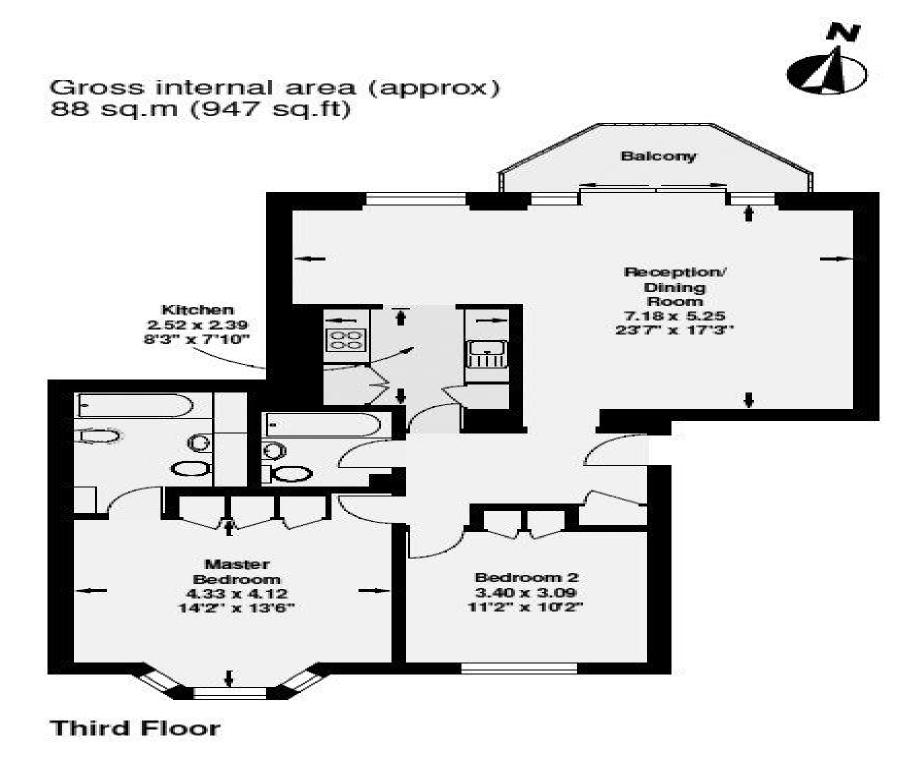

Available 11 March 2019 - A top floor flat with lift in a fantastic location just behind Claridge's Hotel. Accommodation offers a large lateral area, two double bedrooms, two bathrooms one ensuite, and a bright and airy reception room with semi separate kitchen. The flat has just undergone redecorating and the interior is fresh and modern. The property further benefits from a balcony overlooking the courtyard at Claridge's. Conveniently located close to Regents Street, and within walking distance to Bond Street Underground Station.