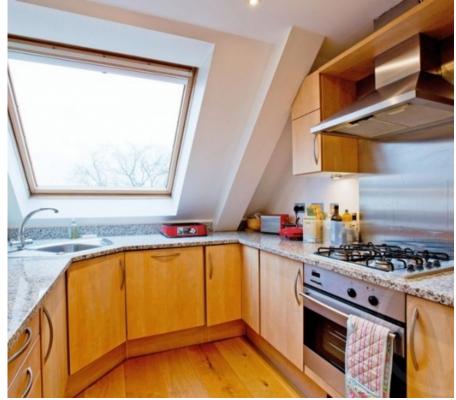

Presenting this two bed property set on the top floor (with lift access) of one of Hampstead's most premium developments; Westfield, NW3.

Comprising of a comfortable living room with access onto the balcony which boasts lovely undisturbed views across London, separate kitchen with dishwasher, master bedroom with en-suite bathroom, smaller double bedroom and bathroom.