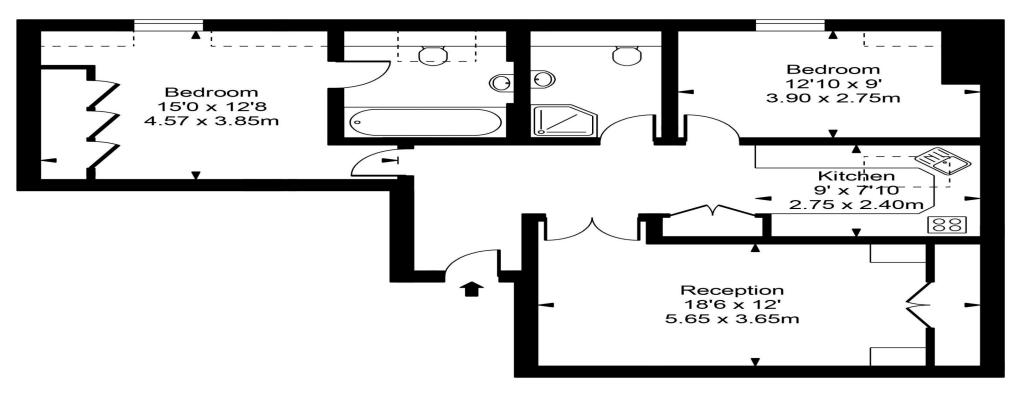

## Approx Gross Internal Area 842 Sq Ft - 78.26 Sq M

FOR ILLUSTRATIVE PURPOSES ONLY. NOT TO SCALE.

Whilst every attempt has been made to ensure the accuracy of the floorplan shown, all measurements, positioning, fixtures, fittings and any other data shown are an approximate interpretation for illustrative purposes only and are not to scale. No responsibility is taken for any error, omission, misstatement or use of data shown. Floor plan by www.bestangle.co.uk