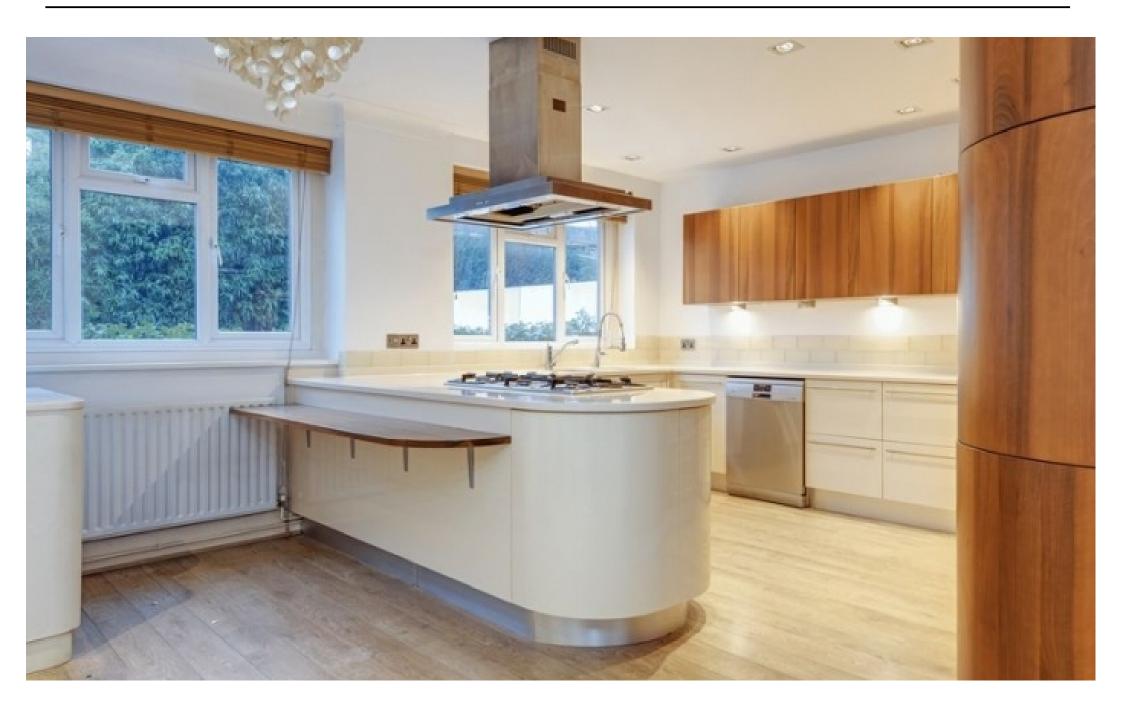

Presenting this modern and trendy four bed, end of terrace house available to rent for immediate occupation.

Offering an impressive 2000 sq ft of living space and comprising of two reception rooms, large kitchen diner, separate study, utility room, four double bedrooms – all with built in wardrobes and en-suite bathroom to master, family bathroom, shower room, guest WC, balcony and good-sized garden.

Some of the gorgeous features include hardwood floors to living areas and carpets to the bedrooms, double kitchen hobs, dishwasher, breakfast bar, spot lighting and an abundance of built in storage solutions. Also offering off-street parking for two cars and with the benefit of an electric car charger.