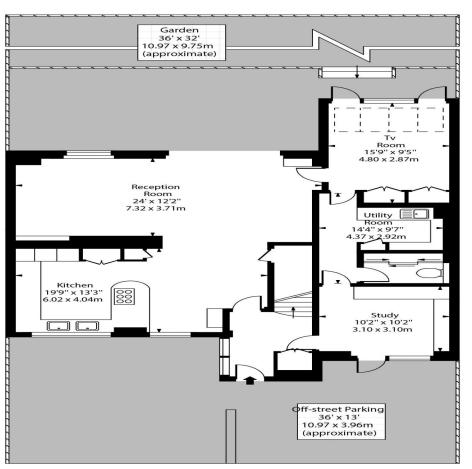

Presenting this modern and trendy four bed, end of terrace house available to rent for immediate occupation.

Offering an impressive 2000 sq ft of living space and comprising of two reception rooms, large kitchen diner, separate study, utility room, four double bedrooms – all with built in wardrobes and en-suite bathroom to master, family bathroom, shower room, guest WC, balcony and good-sized garden.

Some of the gorgeous features include hardwood floors to living areas and carpets to the bedrooms, double kitchen hobs, dishwasher, breakfast bar, spot lighting and an abundance of built in storage solutions. Also offering off-street parking for two cars and with the benefit of an electric car charger.

## Ornan Road, Belsize Park, NW3 4QD

**Ground Floor** 

First Floor

Approx Gross Internal Area

2058 Sq Ft - 191.19 Sq M

For Illustration Purposes Only - Not To Scale Floor Plan by www.nogaphotostudio.com Ref: No.38488

This floor plan should be used as a general outline for guidance only. Any intending purchaser or lessee should satisfy themselves by inspection, searches, enquiries and full survey as to the correctness of each statement. Any areas, measurements or distances quoted are approximate and should not be used to value a property or be the basis of any sale or let.