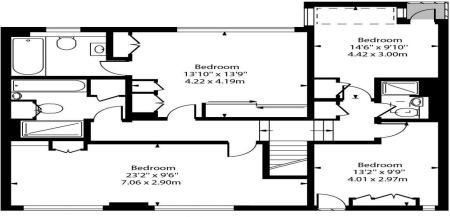

Presenting this modern and trendy four bed, end of terrace house available to rent for immediate occupation.

Offering an impressive 2000 sq ft of living space and comprising of two reception rooms, large kitchen diner, separate study, utility room, four double bedrooms – all with built in wardrobes and en-suite bathroom to master, family bathroom, shower room, guest WC, balcony and good-sized garden.

## Ornan Road, Belsize Park, NW3 4QD

**Ground Floor** 

First Floor

Approx Gross Internal Area

2058 Sq Ft - 191.19 Sq M

For Illustration Purposes Only - Not To Scale Floor Plan by www.nogaphotostudio.com Ref: No.38488

This floor plan should be used as a general outline for guidance only. Any intending purchaser or lessee should satisfy themselves by inspection, searches, enquiries and full survey as to the correctness of each statement. Any areas, measurements or distances quoted are approximate and should not be used to value a property or be the basis of any sale or let.