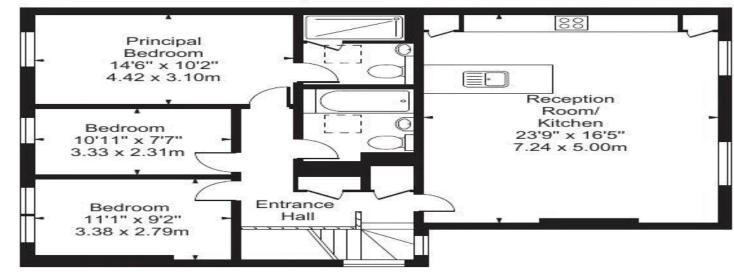

Hamilton Terrace, St Johns Wood, London, NW8. | £750

- Modern and trendy
- Three bedrooms
- Two bathrooms
- Moments to Maida Vale tube

- Available immediately
- Council tax F
- Access to a large communal terrace

Available immediately is this stunning three bedroom property in the heart of St Johns Wood A stunning three bedroom apartment situated on the fourth floor of this handsome period conversion on a very exclusive road in St. Johns Wood. The property is in excellent condition throughout and offers two good sized double bedrooms, two modern bathrooms (one en-suite), a spacious open plan reception room and fully fitted kitchen. The ample storage property has throughout and ideally located for access into Central London with St.

Johns Wood and Maida Vale Underground stations both a short walk away - The property also has access to a large communal terrace

Oliver Kent

oliver.kent@vitaproperties.uk +4477 7274 0351

"I was very impressed with Vita and their network of buyers. When the sale of my flat fell through (twice) they worked extremely hard to find new buyers in a difficult market - thank you!"

## **Hamilton Terrace, NW8**

Third Floor Entrance

Fourth Floor

Approx Gross Internal Area

1027 Sq Ft - 95.53 Sq M

For Illustration Purposes Only - Not To Scale Floor Plan by www.nogaphotostudio.com Ref: No. 24645

This floor plan should be used as a general outline for guidance only. Any intending purchaser or lessee should satisfy themselves by inspection, searches, enquiries and full survey as to the correctness of each statement. Any areas, measurements or distances quoted are approximate and should not be used to value a property or be the basis of any sale or let.