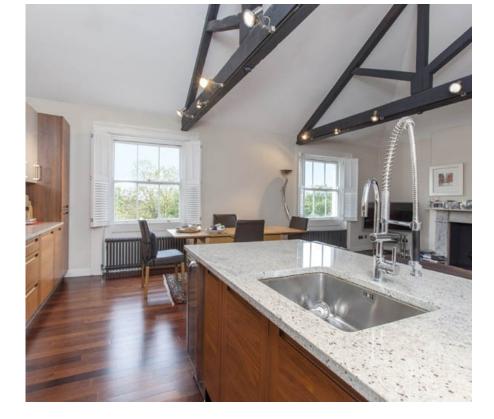

Available immediately is this stunning three bedroom property in the heart of St Johns Wood A stunning three bedroom apartment situated on the fourth floor of this handsome period conversion on a very exclusive road in St. Johns Wood. The property is in excellent condition throughout and offers two good sized double bedrooms, two modern bathrooms (one en-suite), a spacious open plan reception room and fully fitted kitchen. The ample storage property has throughout and ideally located for access into Central London with St.