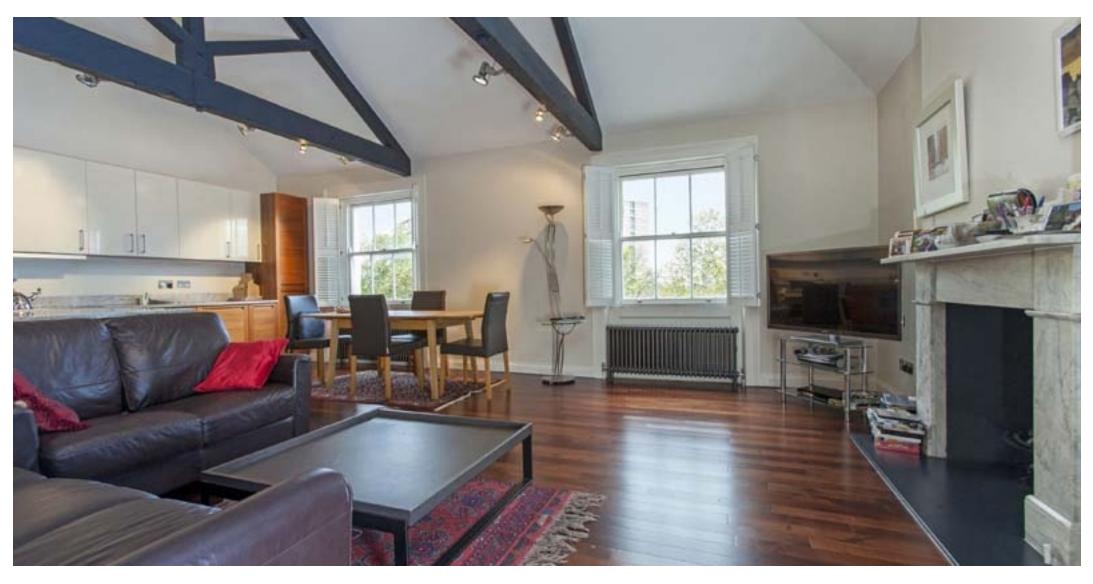

Available immediately is this stunning three bedroom property in the heart of St Johns Wood A stunning three bedroom apartment situated on the fourth floor of this handsome period conversion on a very exclusive road in St. Johns Wood. The property is in excellent condition throughout and offers two good sized double bedrooms, two modern bathrooms (one en-suite), a spacious open plan reception room and fully fitted kitchen. The ample storage property has throughout and ideally located for access into Central London with St.

Johns Wood and Maida Vale Underground stations both a short walk away - The property also has access to a large communal terrace

Oliver Kent

oliver.kent@vitaproperties.uk +4477 7274 0351

"I was very impressed with Vita and their network of buyers. When the sale of my flat fell through (twice) they worked extremely hard to find new buyers in a difficult market - thank you!"