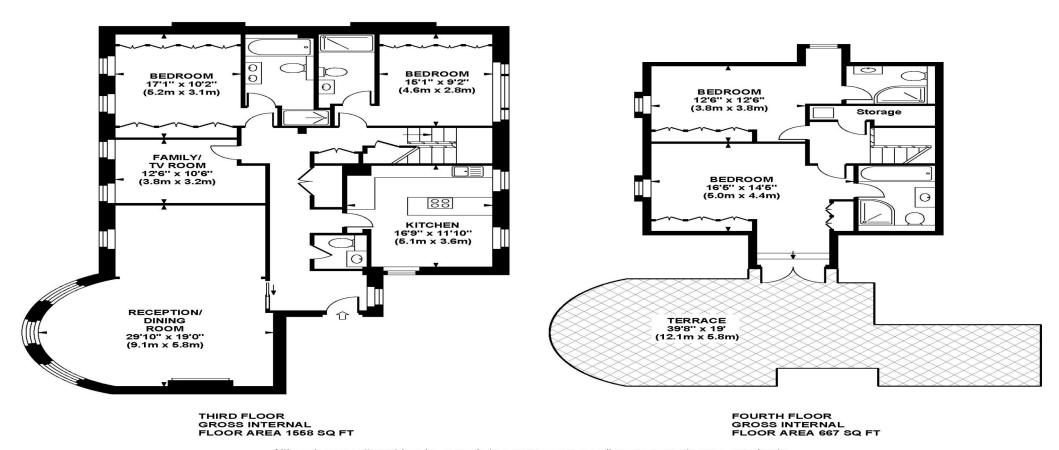

## ARKWRIGHT ROAD

Approximate Gross Internal Area 2225 sq ft / 206.7 sq m

Although every attempt has been made to ensure accuracy, all measurements are approximate. The floor plan's for illustrative purposes only and not to scale. Measured in accordance to RICS standards.