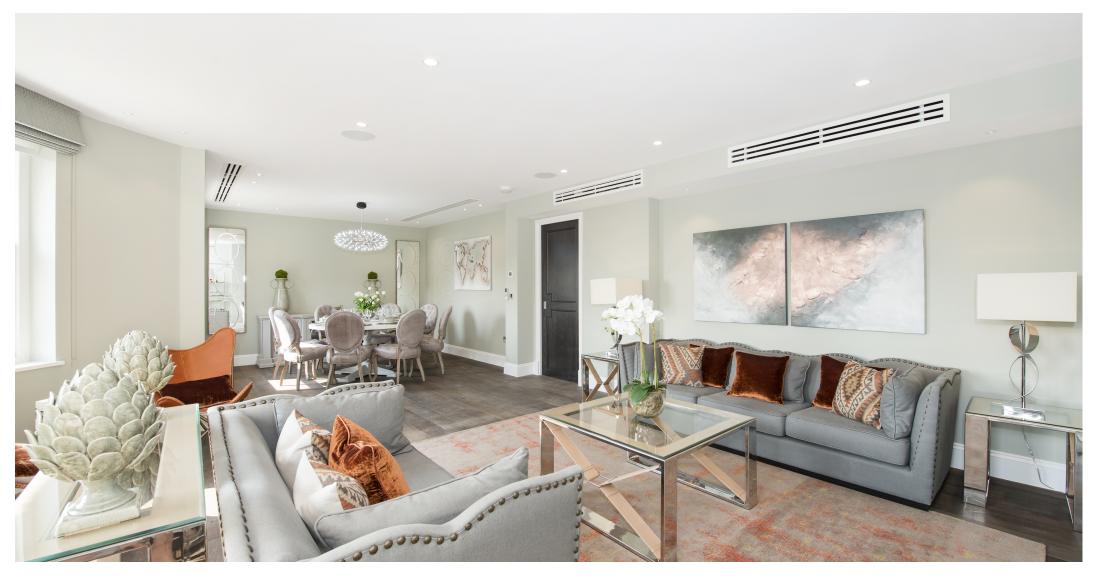

Vita Properties are delighted to offer this stunning, spacious 4 bedroom duplex penthouse apartment with a large private roof terrace offering around 2,722 sq ft/211 sq m of accommodation within this excitina new development created from an imposing period house. This stylish home is set over the top two floors and features luxury finishes and smart interior design with Comfort Cooling, Sonos system integrated WiFi. The flat has use of a communal garden and gated off street parking. Arkwright Road is located close to Hampstead Village and transport amenities including Hampstead tube (0.3 miles), Finchley Road tube (0.5 miles) and Finchlev & Road Frognal Overground station (0.3 miles).

## ARKWRIGHT ROAD

Approximate Gross Internal Area 2225 sq ft / 206.7 sq m

Although every attempt has been made to ensure accuracy, all measurements are approximate. The floor plan's for illustrative purposes only and not to scale. Measured in accordance to RICS standards.