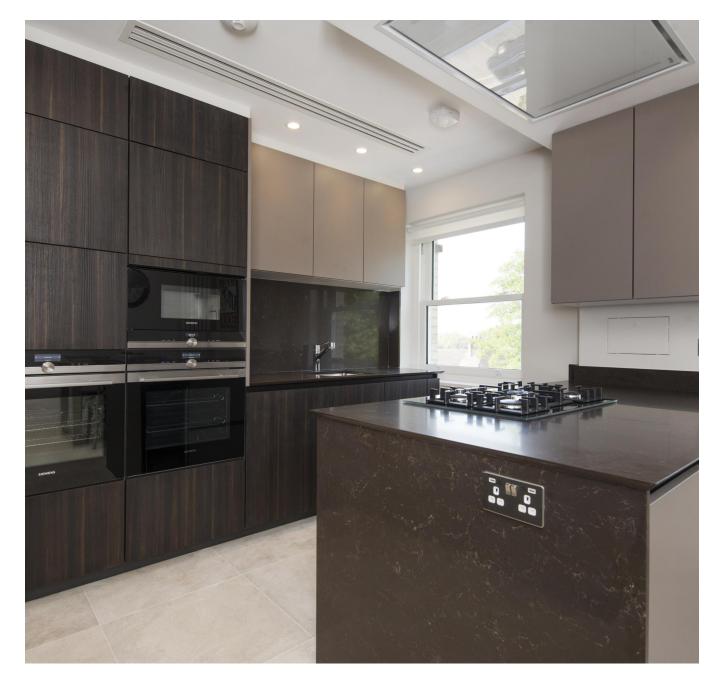

Vita Properties are delighted to offer this stunning, spacious 4 bedroom duplex penthouse apartment with a large private roof terrace offering around 2,722 sq ft/211 sq m of accommodation within this excitina new development created from an imposing period house. This stylish home is set over the top two floors and features luxury finishes and smart interior design with Comfort Cooling, Sonos system integrated WiFi. The flat has use of a communal garden and gated off street parking. Arkwright Road is located close to Hampstead Village and transport amenities including Hampstead tube (0.3 miles), Finchley Road tube (0.5 miles) and Finchlev & Road Frognal Overground station (0.3 miles).