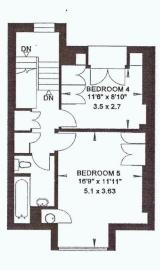

Available 03 February 2019 is this wonderful period property arranged over five floors and refurbished to the highest standard. The property comprises five bedrooms, four receptions and five bathrooms circa 3600 sq ft / 335 sq m and also benefits from high ceilings and a landscaped garden. Steeles Road is superbly situated near the shops and amenities of Belsize Park, Camden and Hampstead Heath.

## 22 STEELES ROAD LONDON NW3

FIRST FLOOR

SECOND FLOOR

THIRD FLOOR

RAISED GROUND FLOOR