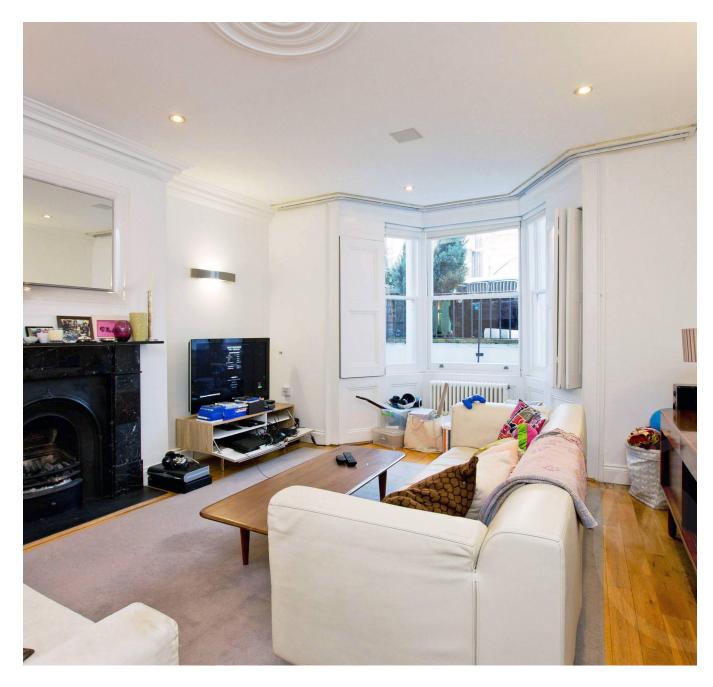

Steeles Road, Belsize Park, London, NW3 | £2,885

- Off Street Parking For One Car
- Reception Room : Dining Room : Conservatory
- Principal Bedroom With En-Suite Bathroom: 4 Further Bedrooms: 4 Further Bathrooms
- Guest Cloakroom

Available 03 February 2019 is this wonderful period property arranged over five floors and refurbished to the highest standard. The property comprises five bedrooms, four receptions and five bathrooms circa 3600 sq ft / 335 sq m and also benefits from high ceilings and a landscaped garden. Steeles Road is superbly situated near the shops and amenities of Belsize Park, Camden and Hampstead Heath.