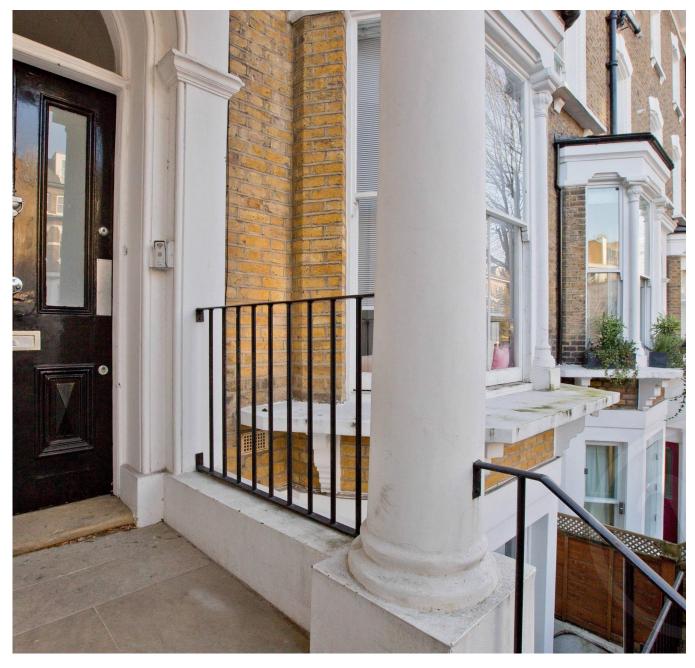

Available 03 February 2019 is this wonderful period property arranged over five floors and refurbished to the highest standard. The property comprises five bedrooms, four receptions and five bathrooms circa 3600 sq ft / 335 sq m and also benefits from high ceilings and a landscaped garden. Steeles Road is superbly situated near the shops and amenities of Belsize Park, Camden and Hampstead Heath.