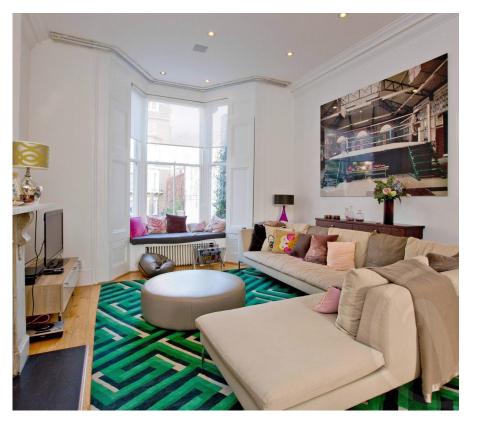

Steeles Road, Belsize Park, London, NW3 | £2,885

- Off Street Parking For One Car
- Reception Room : Dining Room : Conservatory
- Principal Bedroom With En-Suite Bathroom: 4 Further Bedrooms: 4 Further Bathrooms
- Guest Cloakroom

Available 03 February 2019 is this wonderful period property arranged over five floors and refurbished to the highest standard. The property comprises five bedrooms, four receptions and five bathrooms circa 3600 sq ft / 335 sq m and also benefits from high ceilings and a landscaped garden. Steeles Road is superbly situated near the shops and amenities of Belsize Park, Camden and Hampstead Heath.