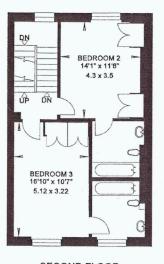

Available 03 February 2019 is this wonderful period property arranged over five floors and refurbished to the highest standard. The property comprises five bedrooms, four receptions and five bathrooms circa 3600 sq ft / 335 sq m and also benefits from high ceilings and a landscaped garden. Steeles Road is superbly situated near the shops and amenities of Belsize Park, Camden and Hampstead Heath.

## 22 STEELES ROAD LONDON NW3

FIRST FLOOR

SECOND FLOOR

THIRD FLOOR

RAISED GROUND FLOOR