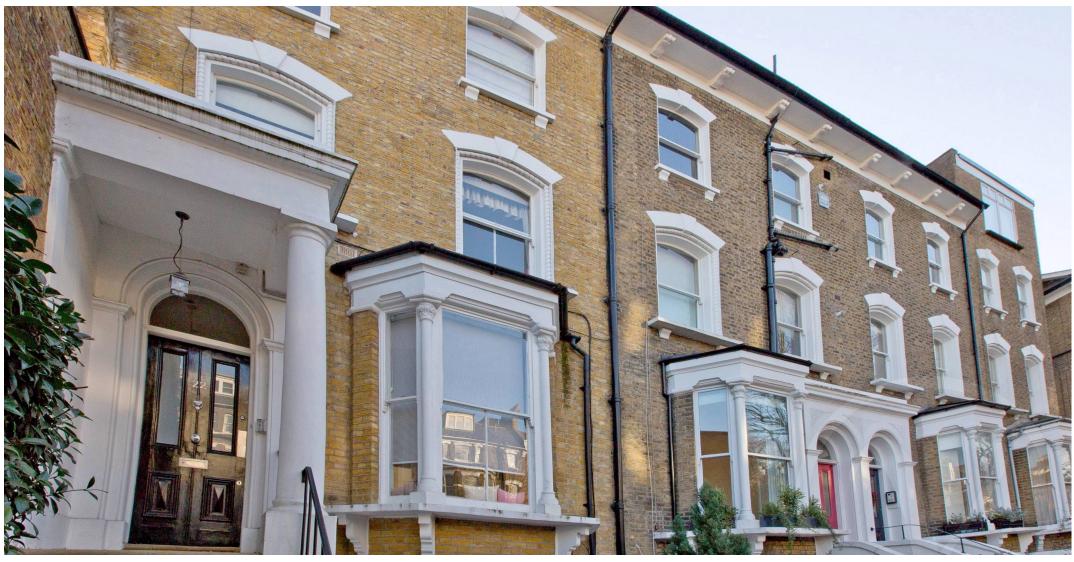

Steeles Road, Belsize Park, London, NW3 | £2,885

- Off Street Parking For One Car
- Reception Room : Dining Room : Conservatory
- Principal Bedroom With En-Suite Bathroom: 4 Further Bedrooms: 4 Further Bathrooms
- Guest Cloakroom

Available 03 February 2019 is this wonderful period property arranged over five floors and refurbished to the highest standard. The property comprises five bedrooms, four receptions and five bathrooms circa 3600 sq ft / 335 sq m and also benefits from high ceilings and a landscaped garden. Steeles Road is superbly situated near the shops and amenities of Belsize Park, Camden and Hampstead Heath.