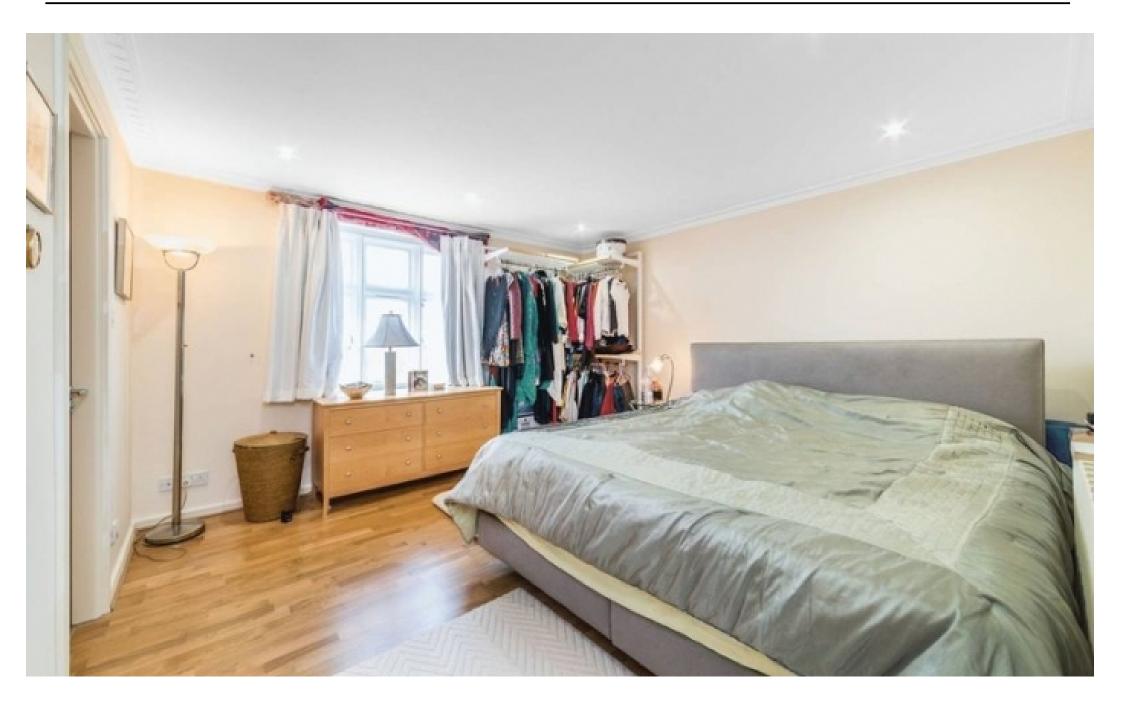

Available 18th February 2019 -Situated in the heart of Hampstead Village is this spacious three bedroom (approx. 1170 sq ft) apartment located on the third floor with lift access. The apartment comprises large entrance hall with storage cupboard, bright and spacious 21ft reception/dining room with feature fire place, a separate fully fitted eat in kitchen, large master bedroom with ample built in storage and a luxurious en-suite bathroom/WC with separate shower cubicle, further double bedroom with built in storage, a third compact double bedroom, and a fully tiled family bathroom/WC.