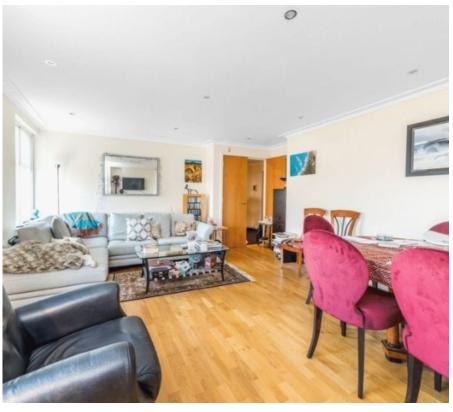

Available 18th February 2019 -Situated in the heart of Hampstead Village is this spacious three bedroom (approx. 1170 sq ft) apartment located on the third floor with lift access. The apartment comprises large entrance hall with storage cupboard, bright and spacious 21ft reception/dining room with feature fire place, a separate fully fitted eat in kitchen, large master bedroom with ample built in storage and a luxurious en-suite bathroom/WC with separate shower cubicle, further double bedroom with built in storage, a third compact double bedroom, and a fully tiled family bathroom/WC.