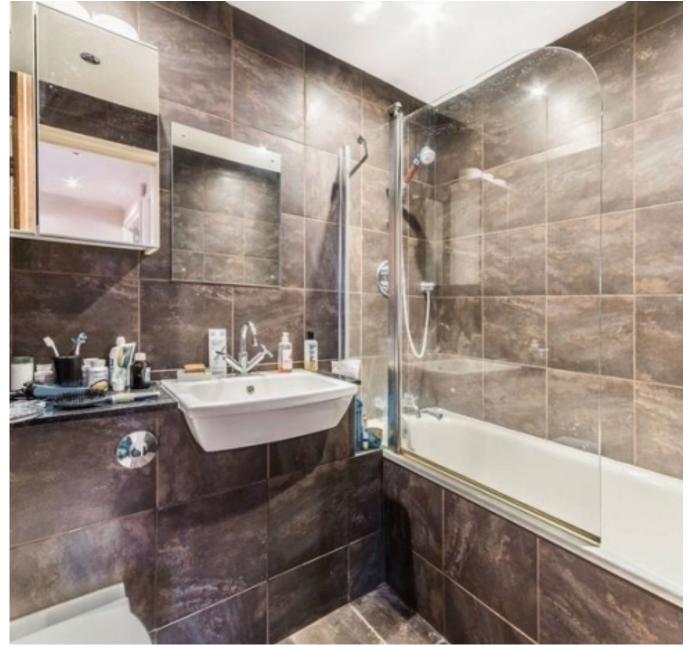

Available 18th February 2019 -Situated in the heart of Hampstead Village is this spacious three bedroom (approx. 1170 sq ft) apartment located on the third floor with lift access. The apartment comprises large entrance hall with storage cupboard, bright and spacious 21ft reception/dining room with feature fire place, a separate fully fitted eat in kitchen, large master bedroom with ample built in storage and a luxurious en-suite bathroom/WC with separate shower cubicle, further double bedroom with built in storage, a third compact double bedroom, and a fully tiled family bathroom/WC.