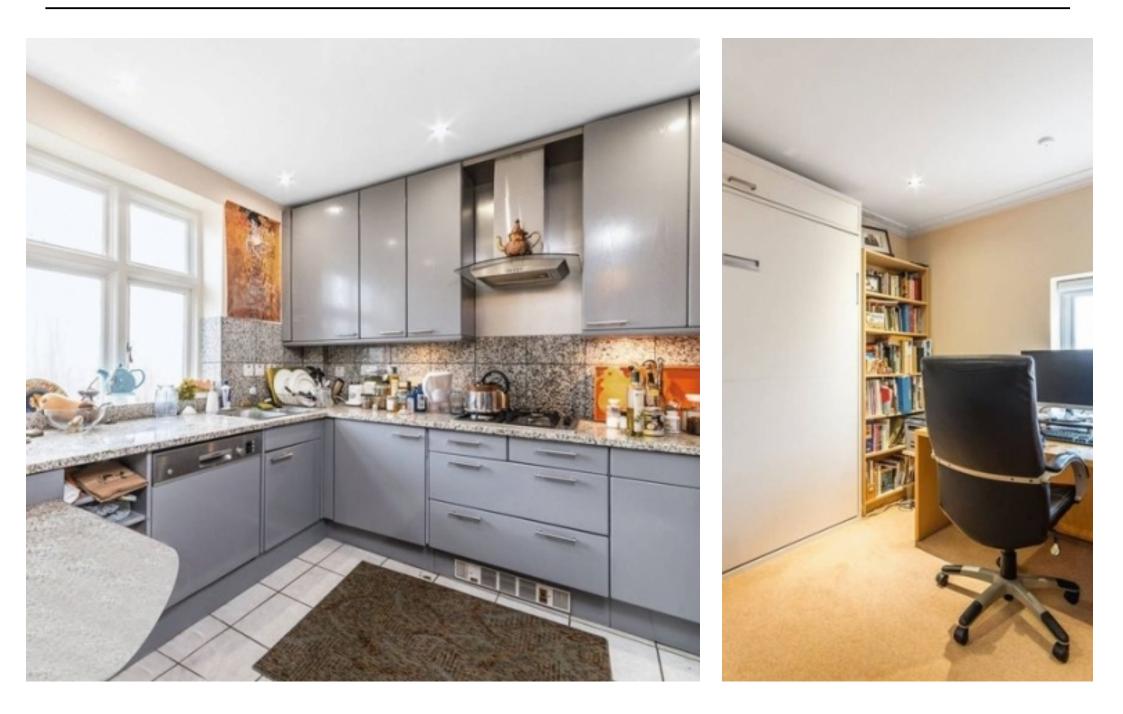

Available 18th February 2019 -Situated in the heart of Hampstead Village is this spacious three bedroom (approx. 1170 sq ft) apartment located on the third floor with lift access. The apartment comprises large entrance hall with storage cupboard, bright and spacious 21ft reception/dining room with feature fire place, a separate fully fitted eat in kitchen, large master bedroom with ample built in storage and a luxurious en-suite bathroom/WC with separate shower cubicle, further double bedroom with built in storage, a third compact double bedroom, and a fully tiled family bathroom/WC.