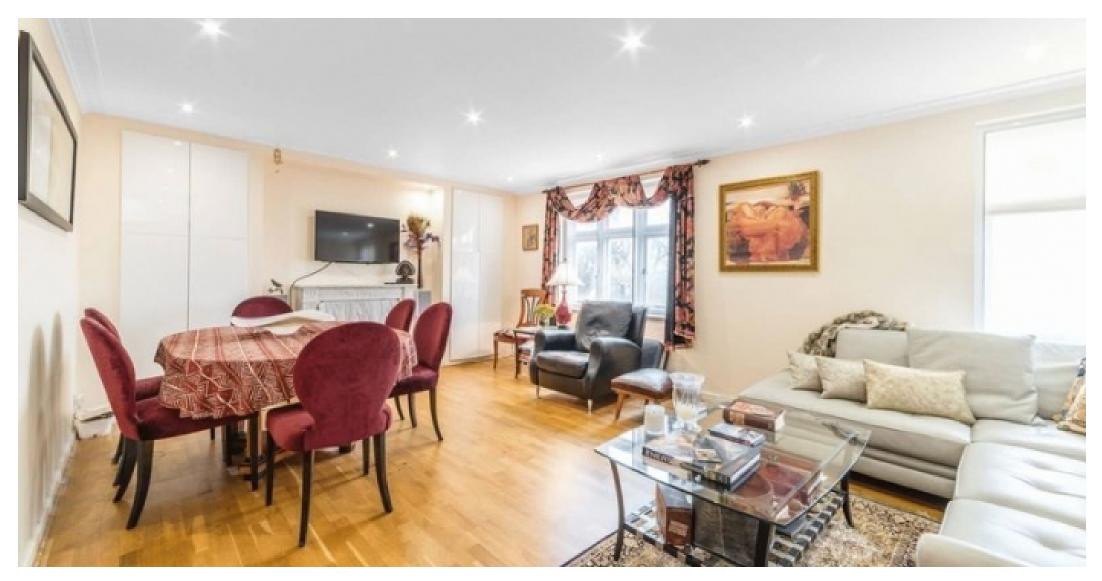

Available 18th February 2019 -Situated in the heart of Hampstead Village is this spacious three bedroom (approx. 1170 sq ft) apartment located on the third floor with lift access. The apartment comprises large entrance hall with storage cupboard, bright and spacious 21ft reception/dining room with feature fire place, a separate fully fitted eat in kitchen, large master bedroom with ample built in storage and a luxurious en-suite bathroom/WC with separate shower cubicle, further double bedroom with built in storage, a third compact double bedroom, and a fully tiled family bathroom/WC.