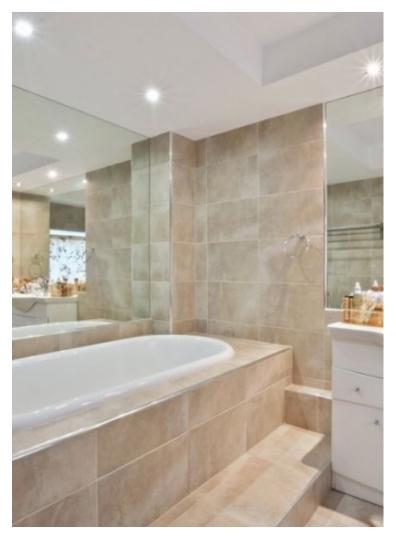

Available 18th February 2019 -Situated in the heart of Hampstead Village is this spacious three bedroom (approx. 1170 sq ft) apartment located on the third floor with lift access. The apartment comprises large entrance hall with storage cupboard, bright and spacious 21ft reception/dining room with feature fire place, a separate fully fitted eat in kitchen, large master bedroom with ample built in storage and a luxurious en-suite bathroom/WC with separate shower cubicle, further double bedroom with built in storage, a third compact double bedroom, and a fully tiled family bathroom/WC.