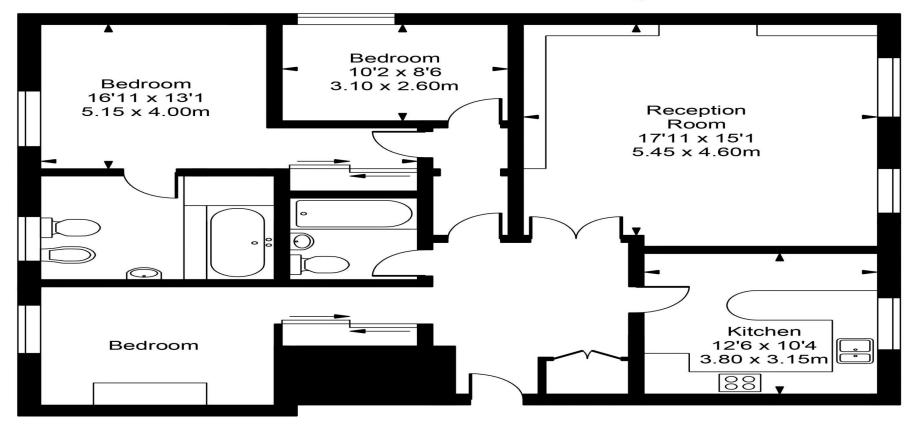

Available 18th February 2019 -Situated in the heart of Hampstead Village is this spacious three bedroom (approx. 1170 sq ft) apartment located on the third floor with lift access. The apartment comprises large entrance hall with storage cupboard, bright and spacious 21ft reception/dining room with feature fire place, a separate fully fitted eat in kitchen, large master bedroom with ample built in storage and a luxurious en-suite bathroom/WC with separate shower cubicle, further double bedroom with built in storage, a third compact double bedroom, and a fully tiled family bathroom/WC.

## Approx Gross Internal Area 1171 Sq Ft - 108.79 Sq M

FOR ILLUSTRATIVE PURPOSES ONLY. NOT TO SCALE.

Whilst every attempt has been made to ensure the accuracy of the floorplan shown, all measurements, positioning, fixtures, fittings and any other data shown are an approximate interpretation for illustrative purposes only and are not to scale. No responsibility is taken for any error, omission, misstatement or use of data shown. Floor plan by www.bestangle.co.uk