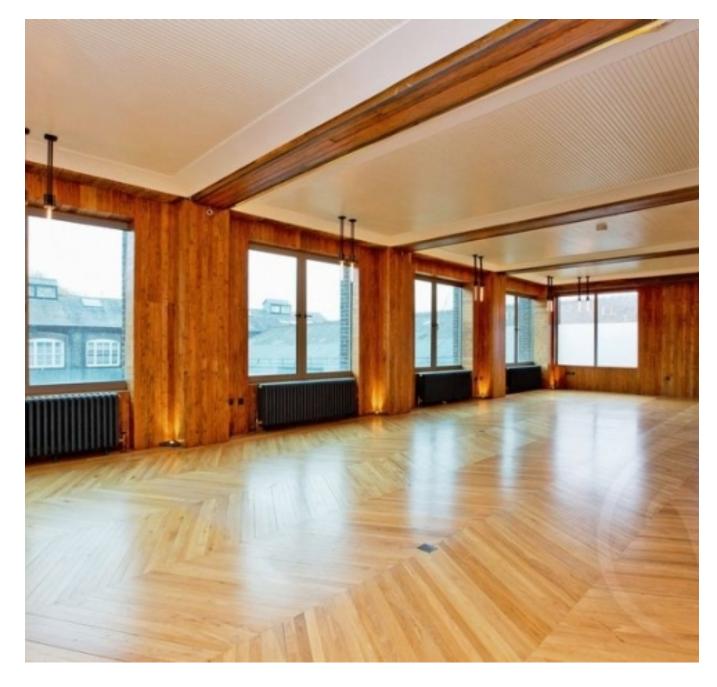

Set in the old Chappell Piano Factory built in 1866-67 and located on Belmont Street, off Chalk Farm Road, in the heart of London's vibrant Camden area, are a range of two and three bedroom loft apartments that form part of this bespoke conversion. stunning Located across the upper floors the loft apartments have been finished to an extremely high specification and benefit from retained period features, voluminous interiors, 12 ft high ceilings and large sash windows. The high specification includes custom designed Italian Scavolini kitchens with Bora and Miele integrated appliances, Duravit Philippe Starck bathroom suites with walk-in showers, Waterworks Taps, Devon & Devon freestanding bathtubs and underfloor heating. Finishing touches include Oak parquet flooring throughout, air conditioned bedrooms, cast iron feature radiators and columns, exposed beams, bespoke doors and custom made wardrobes, shelving and joinery.

This unique apartment set over 3045 sq ft on the second floor comprises of a master bedroom suite with en-suite bathroom and a bespoke dressing room and built in wardrobes, two further double bedrooms, one with an en-suite, and built-in wardrobes, double reception room with feature wood panelling and a large family kitchen and dining room. The property further benefits from a spectacular Club Lounge providing residents with a private VIP entertainment for relaxation venue entertaining. Facilities include a club lounge, bespoke cocktail bar/dj booth, party/club sound/lighting system; 183 inch cinema screen, swimming pool, spa pool and gymnasium. Residents will also benefit from a 24 hour concierge service.