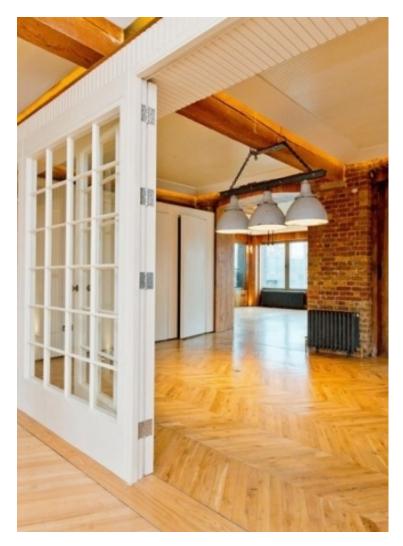

Set in the old Chappell Piano Factory built in 1866-67 and located on Belmont Street, off Chalk Farm Road, in the heart of London's vibrant Camden area, are a range of two and three bedroom loft apartments that form part of this bespoke conversion. stunning Located across the upper floors the loft apartments have been finished to an extremely high specification and benefit from retained period features, voluminous interiors, 12 ft high ceilings and large sash windows. The high specification includes custom designed Italian Scavolini kitchens with Bora and Miele integrated appliances, Duravit Philippe Starck bathroom suites with walk-in showers, Waterworks Taps, Devon & Devon freestanding bathtubs and underfloor heating. Finishing touches include Oak parquet flooring throughout, air conditioned bedrooms, cast iron feature radiators and columns, exposed beams, bespoke doors and custom made wardrobes, shelving and joinery.

This unique apartment set over 3045 sq ft on the second floor comprises of a master bedroom suite with en-suite bathroom and a bespoke dressing room and built in wardrobes, two further double bedrooms, one with an en-suite, and built-in wardrobes, double reception room with feature wood panelling and a large family kitchen and dining room. The property further benefits from a spectacular Club Lounge providing residents with a private VIP entertainment for relaxation venue entertaining. Facilities include a club lounge, bespoke cocktail bar/dj booth, party/club sound/lighting system; 183 inch cinema screen, swimming pool, spa pool and gymnasium. Residents will also benefit from a 24 hour concierge service.