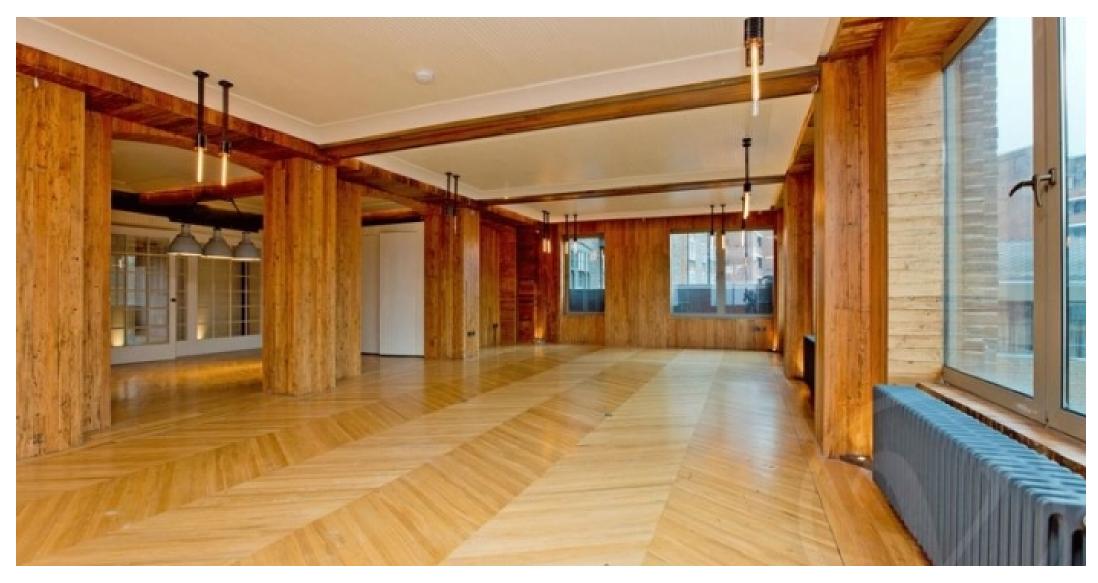

Set in the old Chappell Piano Factory built in 1866-67 and located on Belmont Street, off Chalk Farm Road, in the heart of London's vibrant Camden area, are a range of two and three bedroom loft apartments that form part of this bespoke conversion. stunning Located across the upper floors the loft apartments have been finished to an extremely high specification and benefit from retained period features, voluminous interiors, 12 ft high ceilings and large sash windows. The high specification includes custom designed Italian Scavolini kitchens with Bora and Miele integrated appliances, Duravit Philippe Starck bathroom suites with walk-in showers, Waterworks Taps, Devon & Devon freestanding bathtubs and underfloor heating. Finishing touches include Oak parquet flooring throughout, air conditioned bedrooms, cast iron feature radiators and columns, exposed beams, bespoke doors and custom made wardrobes, shelving and joinery.

This unique apartment set over 3045 sq ft on the second floor comprises of a master bedroom suite with en-suite bathroom and a bespoke dressing room and built in wardrobes, two further double bedrooms, one with an en-suite, and built-in wardrobes, double reception room with feature wood panelling and a large family kitchen and dining room. The property further benefits from a spectacular Club Lounge providing residents with a private VIP entertainment for relaxation venue entertaining. Facilities include a club lounge, bespoke cocktail bar/dj booth, party/club sound/lighting system; 183 inch cinema screen, swimming pool, spa pool and gymnasium. Residents will also benefit from a 24 hour concierge service.