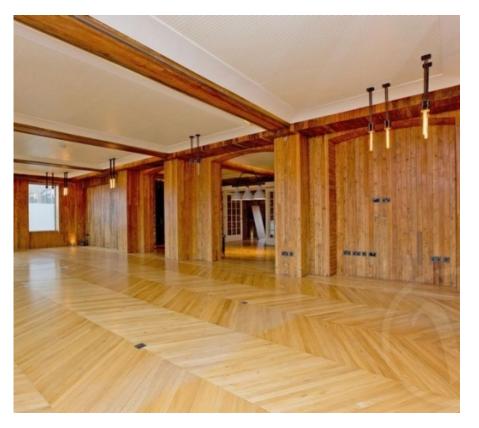

Set in the old Chappell Piano Factory built in 1866-67 and located on Belmont Street, off Chalk Farm Road, in the heart of London's vibrant Camden area, are a range of two and three bedroom loft apartments that form part of this bespoke conversion. stunning Located across the upper floors the loft apartments have been finished to an extremely high specification and benefit from retained period features, voluminous interiors, 12 ft high ceilings and large sash windows. The high specification includes custom designed Italian Scavolini kitchens with Bora and Miele integrated appliances, Duravit Philippe Starck bathroom suites with walk-in showers, Waterworks Taps, Devon & Devon freestanding bathtubs and underfloor heating. Finishing touches include Oak parquet flooring throughout, air conditioned bedrooms, cast iron feature radiators and columns, exposed beams, bespoke doors and custom made wardrobes, shelving and joinery.

This unique apartment set over 3045 sq ft on the second floor comprises of a master bedroom suite with en-suite bathroom and a bespoke dressing room and built in wardrobes, two further double bedrooms, one with an en-suite, and built-in wardrobes, double reception room with feature wood panelling and a large family kitchen and dining room. The property further benefits from a spectacular Club Lounge providing residents with a private VIP entertainment for relaxation venue entertaining. Facilities include a club lounge, bespoke cocktail bar/dj booth, party/club sound/lighting system; 183 inch cinema screen, swimming pool, spa pool and gymnasium. Residents will also benefit from a 24 hour concierge service.