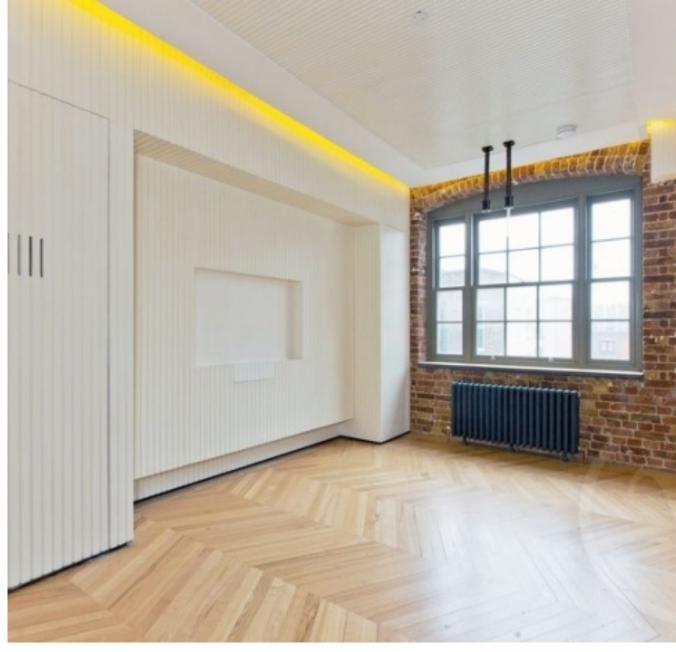

Set in the old Chappell Piano Factory built in 1866-67 and located on Belmont Street, off Chalk Farm Road, in the heart of London's vibrant Camden area, are a range of two and three bedroom loft apartments that form part of this bespoke conversion. stunning Located across the upper floors the loft apartments have been finished to an extremely high specification and benefit from retained period features, voluminous interiors, 12 ft high ceilings and large sash windows. The high specification includes custom designed Italian Scavolini kitchens with Bora and Miele integrated appliances, Duravit Philippe Starck bathroom suites with walk-in showers, Waterworks Taps, Devon & Devon freestanding bathtubs and underfloor heating. Finishing touches include Oak parquet flooring throughout, air conditioned bedrooms, cast iron feature radiators and columns, exposed beams, bespoke doors and custom made wardrobes, shelving and joinery.

This unique apartment set over 3045 sq ft on the second floor comprises of a master bedroom suite with en-suite bathroom and a bespoke dressing room and built in wardrobes, two further double bedrooms, one with an en-suite, and built-in wardrobes, double reception room with feature wood panelling and a large family kitchen and dining room. The property further benefits from a spectacular Club Lounge providing residents with a private VIP entertainment for relaxation venue entertaining. Facilities include a club lounge, bespoke cocktail bar/dj booth, party/club sound/lighting system; 183 inch cinema screen, swimming pool, spa pool and gymnasium. Residents will also benefit from a 24 hour concierge service.