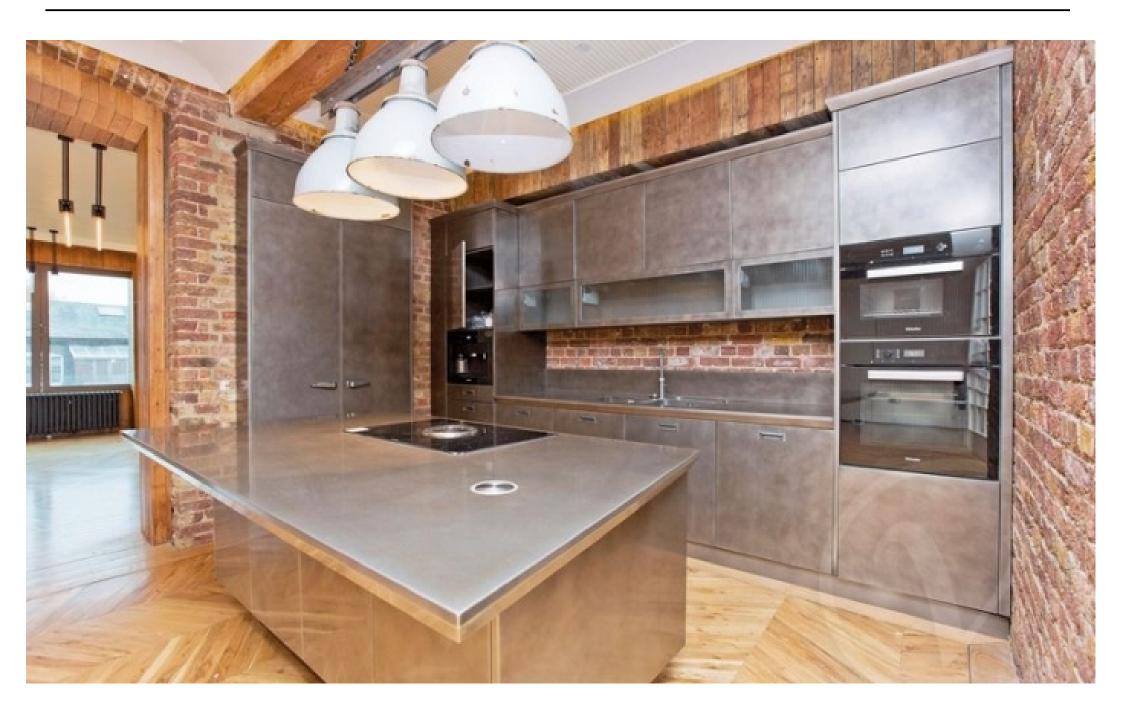

Set in the old Chappell Piano Factory built in 1866-67 and located on Belmont Street, off Chalk Farm Road, in the heart of London's vibrant Camden area, are a range of two and three bedroom loft apartments that form part of this bespoke conversion. stunning Located across the upper floors the loft apartments have been finished to an extremely high specification and benefit from retained period features, voluminous interiors, 12 ft high ceilings and large sash windows. The high specification includes custom designed Italian Scavolini kitchens with Bora and Miele integrated appliances, Duravit Philippe Starck bathroom suites with walk-in showers, Waterworks Taps, Devon & Devon freestanding bathtubs and underfloor heating. Finishing touches include Oak parquet flooring throughout, air conditioned bedrooms, cast iron feature radiators and columns, exposed beams, bespoke doors and custom made wardrobes, shelving and joinery.

This unique apartment set over 3045 sq ft on the second floor comprises of a master bedroom suite with en-suite bathroom and a bespoke dressing room and built in wardrobes, two further double bedrooms, one with an en-suite, and built-in wardrobes, double reception room with feature wood panelling and a large family kitchen and dining room. The property further benefits from a spectacular Club Lounge providing residents with a private VIP entertainment for relaxation venue entertaining. Facilities include a club lounge, bespoke cocktail bar/dj booth, party/club sound/lighting system; 183 inch cinema screen, swimming pool, spa pool and gymnasium. Residents will also benefit from a 24 hour concierge service.