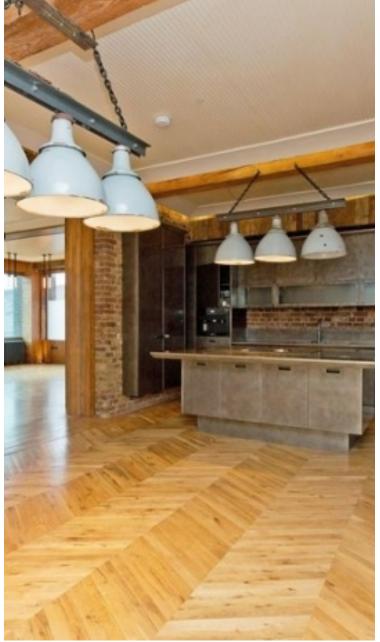

Set in the old Chappell Piano Factory built in 1866-67 and located on Belmont Street, off Chalk Farm Road, in the heart of London's vibrant Camden area, are a range of two and three bedroom loft apartments that form part of this bespoke conversion. stunning Located across the upper floors the loft apartments have been finished to an extremely high specification and benefit from retained period features, voluminous interiors, 12 ft high ceilings and large sash windows. The high specification includes custom designed Italian Scavolini kitchens with Bora and Miele integrated appliances, Duravit Philippe Starck bathroom suites with walk-in showers, Waterworks Taps, Devon & Devon freestanding bathtubs and underfloor heating. Finishing touches include Oak parquet flooring throughout, air conditioned bedrooms, cast iron feature radiators and columns, exposed beams, bespoke doors and custom made wardrobes, shelving and joinery.

This unique apartment set over 3045 sq ft on the second floor comprises of a master bedroom suite with en-suite bathroom and a bespoke dressing room and built in wardrobes, two further double bedrooms, one with an en-suite, and built-in wardrobes, double reception room with feature wood panelling and a large family kitchen and dining room. The property further benefits from a spectacular Club Lounge providing residents with a private VIP entertainment for relaxation venue entertaining. Facilities include a club lounge, bespoke cocktail bar/dj booth, party/club sound/lighting system; 183 inch cinema screen, swimming pool, spa pool and gymnasium. Residents will also benefit from a 24 hour concierge service.