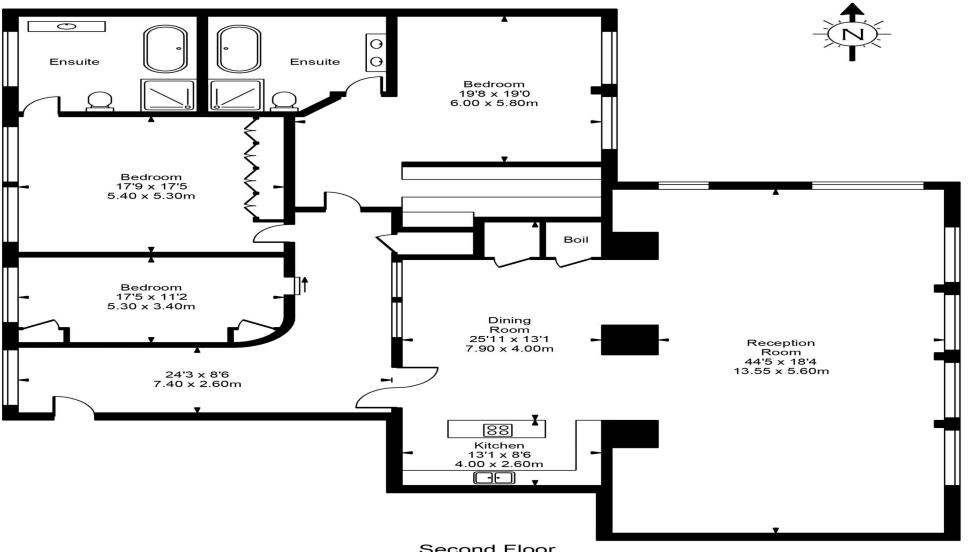

This unique apartment set over 3045 sq ft on the second floor comprises of a master bedroom suite with en-suite bathroom and a bespoke dressing room and built in wardrobes, two further double bedrooms, one with an en-suite, and built-in wardrobes, double reception room with feature wood panelling and a large family kitchen and dining room. The property further benefits from a spectacular Club Lounge providing residents with a private VIP entertainment for relaxation venue entertaining. Facilities include a club lounge, bespoke cocktail bar/dj booth, party/club sound/lighting system; 183 inch cinema screen, swimming pool, spa pool and gymnasium. Residents will also benefit from a 24 hour concierge service.

## **Chappell Lofts**

FOR ILLUSTRATIVE PURPOSES ONLY. NOT TO SCALE.

Whilst every attempt has been made to ensure the accuracy of the floorplan shown, all measurements, positioning, fixtures, fittings and any other data shown are an approximate interpretation for illustrative purposes only and are not to scale. No responsibility is taken for any error, omission, misstatement or use of data shown. Floor plan by www.bestangle.co.uk