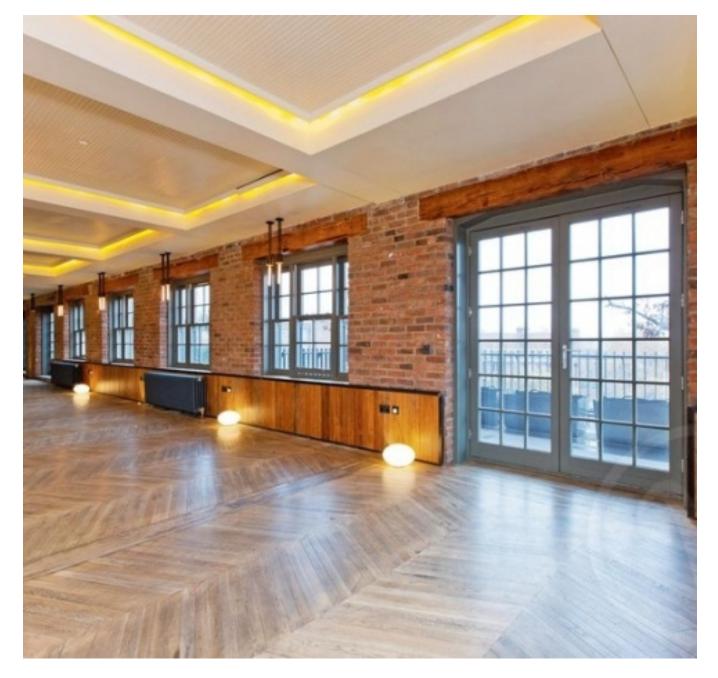

Set in the old Chappell Piano Factory built in 1866-67 and located on Belmont Street, off Chalk Farm Road, in the heart of London's vibrant Camden area, are a range of two and three bedroom loft apartments that form part of this bespoke conversion. stunning Located across the upper floors the loft apartments have been finished to an extremely high specification and benefit from retained period features, voluminous interiors, 12 ft high ceilings and large sash windows. The high specification includes custom designed Italian Scavolini kitchens with Bora and Miele integrated appliances, Duravit Philippe Starck bathroom suites with walk-in showers, Waterworks Taps, Devon & Devon freestanding bathtubs and underfloor heating. Finishing touches include Oak parquet flooring throughout, air conditioned bedrooms, cast iron feature radiators and columns. exposed beams, bespoke doors and custom made wardrobes, shelving and joinery.

This unique penthouse apartment set over 4011 sq ft comprises of an incredible triple aspect reception room with balcony and views over London and opens into a kitchen dining area with direct access on to a further large terrace. There is a master bedroom with en-suite bathroom and built-in storage and access to a third terrace, and three further double bedrooms all with enand suite bathrooms built-in storage. The property further benefits from a spectacular Club Lounge providing residents with a private VIP entertainment venue for relaxation and entertaining. Facilities include a club lounge, bespoke cocktail bar/di booth. party/club sound/lighting system; 183 inch cinema screen, swimming pool, spa pool and gymnasium.