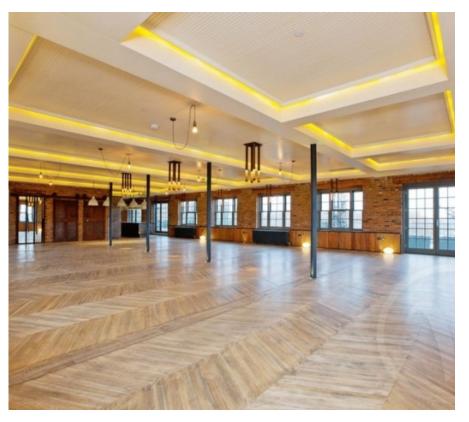

Set in the old Chappell Piano Factory built in 1866-67 and located on Belmont Street, off Chalk Farm Road, in the heart of London's vibrant Camden area, are a range of two and three bedroom loft apartments that form part of this bespoke conversion. stunning Located across the upper floors the loft apartments have been finished to an extremely high specification and benefit from retained period features, voluminous interiors, 12 ft high ceilings and large sash windows. The high specification includes custom designed Italian Scavolini kitchens with Bora and Miele integrated appliances, Duravit Philippe Starck bathroom suites with walk-in showers, Waterworks Taps, Devon & Devon freestanding bathtubs and underfloor heating. Finishing touches include Oak parquet flooring throughout, air conditioned bedrooms, cast iron feature radiators and columns. exposed beams, bespoke doors and custom made wardrobes, shelving and joinery.

This unique penthouse apartment set over 4011 sq ft comprises of an incredible triple aspect reception room with balcony and views over London and opens into a kitchen dining area with direct access on to a further large terrace. There is a master bedroom with en-suite bathroom and built-in storage and access to a third terrace, and three further double bedrooms all with enand suite bathrooms built-in storage. The property further benefits from a spectacular Club Lounge providing residents with a private VIP entertainment venue for relaxation and entertaining. Facilities include a club lounge, bespoke cocktail bar/di booth. party/club sound/lighting system; 183 inch cinema screen, swimming pool, spa pool and gymnasium.