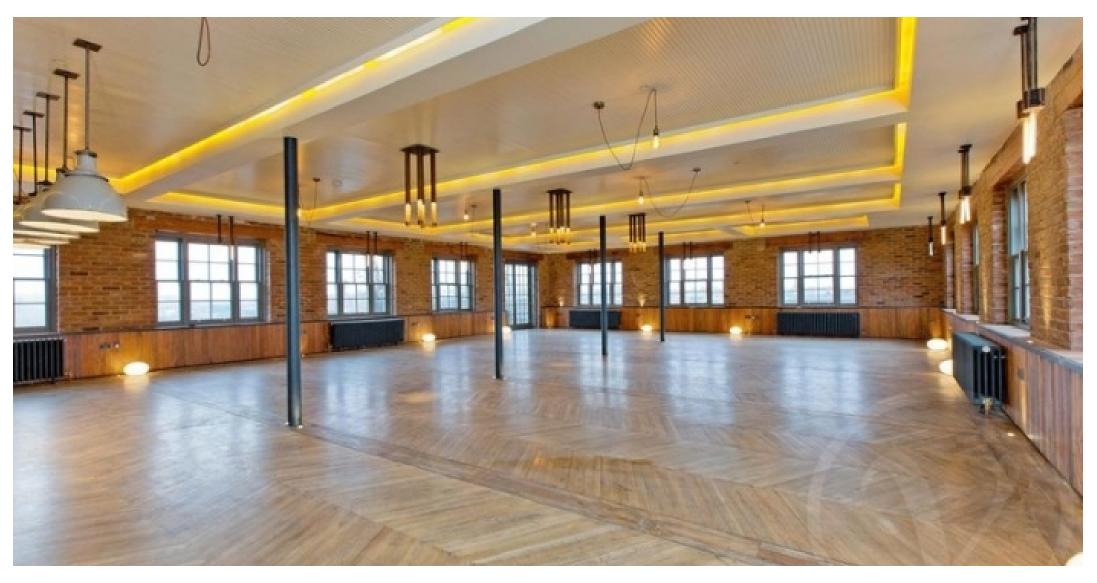

Set in the old Chappell Piano Factory built in 1866-67 and located on Belmont Street, off Chalk Farm Road, in the heart of London's vibrant Camden area, are a range of two and three bedroom loft apartments that form part of this bespoke conversion. stunning Located across the upper floors the loft apartments have been finished to an extremely high specification and benefit from retained period features, voluminous interiors, 12 ft high ceilings and large sash windows. The high specification includes custom designed Italian Scavolini kitchens with Bora and Miele integrated appliances, Duravit Philippe Starck bathroom suites with walk-in showers, Waterworks Taps, Devon & Devon freestanding bathtubs and underfloor heating. Finishing touches include Oak parquet flooring throughout, air conditioned bedrooms, cast iron feature radiators and columns. exposed beams, bespoke doors and custom made wardrobes, shelving and joinery.

This unique penthouse apartment set over 4011 sq ft comprises of an incredible triple aspect reception room with balcony and views over London and opens into a kitchen dining area with direct access on to a further large terrace. There is a master bedroom with en-suite bathroom and built-in storage and access to a third terrace, and three further double bedrooms all with enand suite bathrooms built-in storage. The property further benefits from a spectacular Club Lounge providing residents with a private VIP entertainment venue for relaxation and entertaining. Facilities include a club lounge, bespoke cocktail bar/di booth. party/club sound/lighting system; 183 inch cinema screen, swimming pool, spa pool and gymnasium.