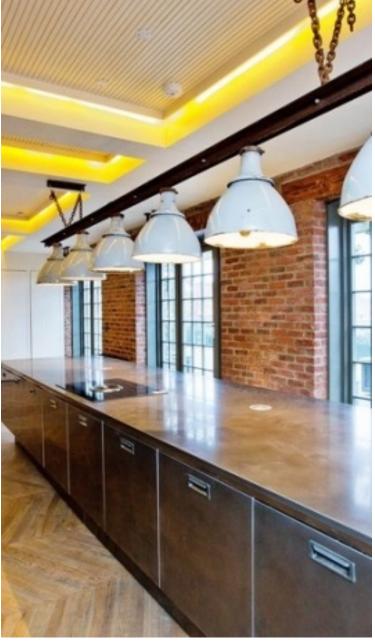

Set in the old Chappell Piano Factory built in 1866-67 and located on Belmont Street, off Chalk Farm Road, in the heart of London's vibrant Camden area, are a range of two and three bedroom loft apartments that form part of this bespoke conversion. stunning Located across the upper floors the loft apartments have been finished to an extremely high specification and benefit from retained period features, voluminous interiors, 12 ft high ceilings and large sash windows. The high specification includes custom designed Italian Scavolini kitchens with Bora and Miele integrated appliances, Duravit Philippe Starck bathroom suites with walk-in showers, Waterworks Taps, Devon & Devon freestanding bathtubs and underfloor heating. Finishing touches include Oak parquet flooring throughout, air conditioned bedrooms, cast iron feature radiators and columns. exposed beams, bespoke doors and custom made wardrobes, shelving and joinery.

This unique penthouse apartment set over 4011 sq ft comprises of an incredible triple aspect reception room with balcony and views over London and opens into a kitchen dining area with direct access on to a further large terrace. There is a master bedroom with en-suite bathroom and built-in storage and access to a third terrace, and three further double bedrooms all with enand suite bathrooms built-in storage. The property further benefits from a spectacular Club Lounge providing residents with a private VIP entertainment venue for relaxation and entertaining. Facilities include a club lounge, bespoke cocktail bar/di booth. party/club sound/lighting system; 183 inch cinema screen, swimming pool, spa pool and gymnasium.