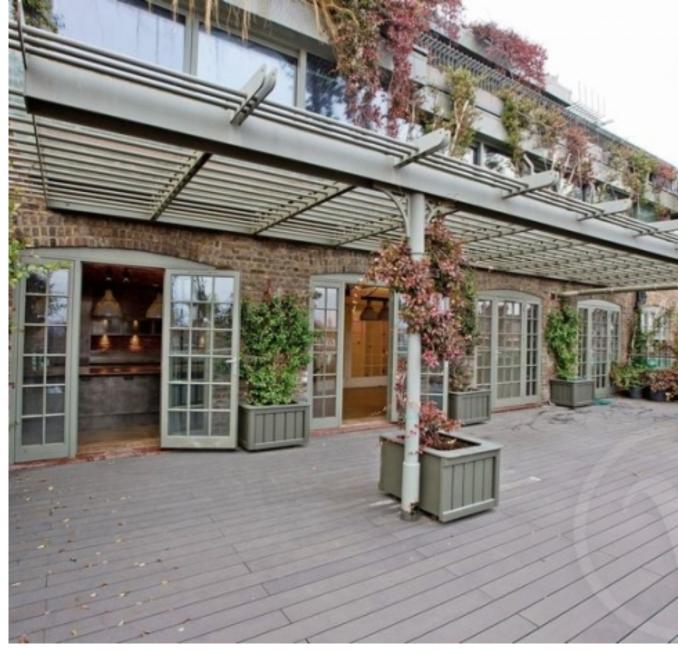

Chappell Lofts, Belmont Street, Chalk Farm, London, NWl. | £5,000

- Four Bedrooms
- Large Triple Aspect Reception Room
- Three Terraces
- Spectacular Club Lounge

- Communal Pool/Bar Area
- 24 Hour Concierge Service

This unique penthouse apartment set over 4011 sq ft comprises of an incredible triple aspect reception room with balcony and views over London and opens into a kitchen dining area with direct access on to a further large terrace. There is a master bedroom with en-suite bathroom and built-in storage and access to a third terrace, and three further double bedrooms all with enand suite bathrooms built-in storage. The property further benefits from a spectacular Club Lounge providing residents with a private VIP entertainment venue for relaxation and entertaining. Facilities include a club lounge, bespoke cocktail bar/di booth. party/club sound/lighting system; 183 inch cinema screen, swimming pool, spa pool and gymnasium.