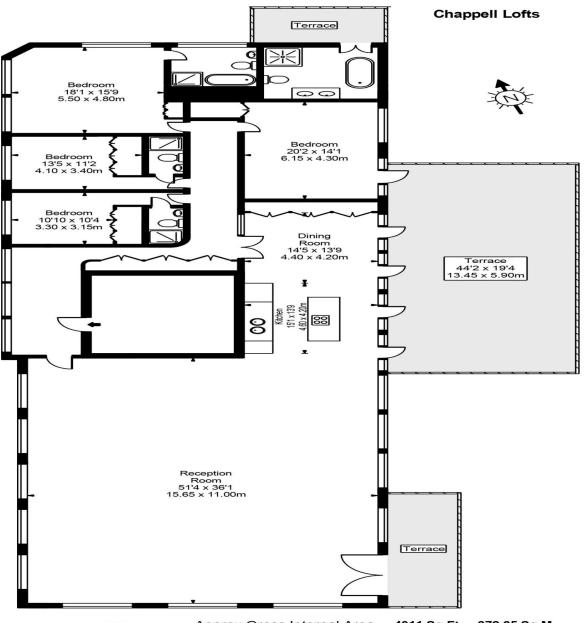

This unique penthouse apartment set over 4011 sq ft comprises of an incredible triple aspect reception room with balcony and views over London and opens into a kitchen dining area with direct access on to a further large terrace. There is a master bedroom with en-suite bathroom and built-in storage and access to a third terrace, and three further double bedrooms all with enand suite bathrooms built-in storage. The property further benefits from a spectacular Club Lounge providing residents with a private VIP entertainment venue for relaxation and entertaining. Facilities include a club lounge, bespoke cocktail bar/di booth. party/club sound/lighting system; 183 inch cinema screen, swimming pool, spa pool and gymnasium.

Approx Gross Internal Area 4011 Sq Ft - 372.65 Sq M

FOR ILLUSTRATIVE PURPOSES ONLY. NOT TO SCALE.

Whilst every attempt has been made to ensure the accuracy of the floorplan shown, all measurements, positioning, fixtures, fittings and any other data shown are an approximate interpretation for illustrative purposes only and are not to scale. No responsibility is taken for any error, omission, misstatement or use of data shown. Floor plan by www.bestangle.co.uk