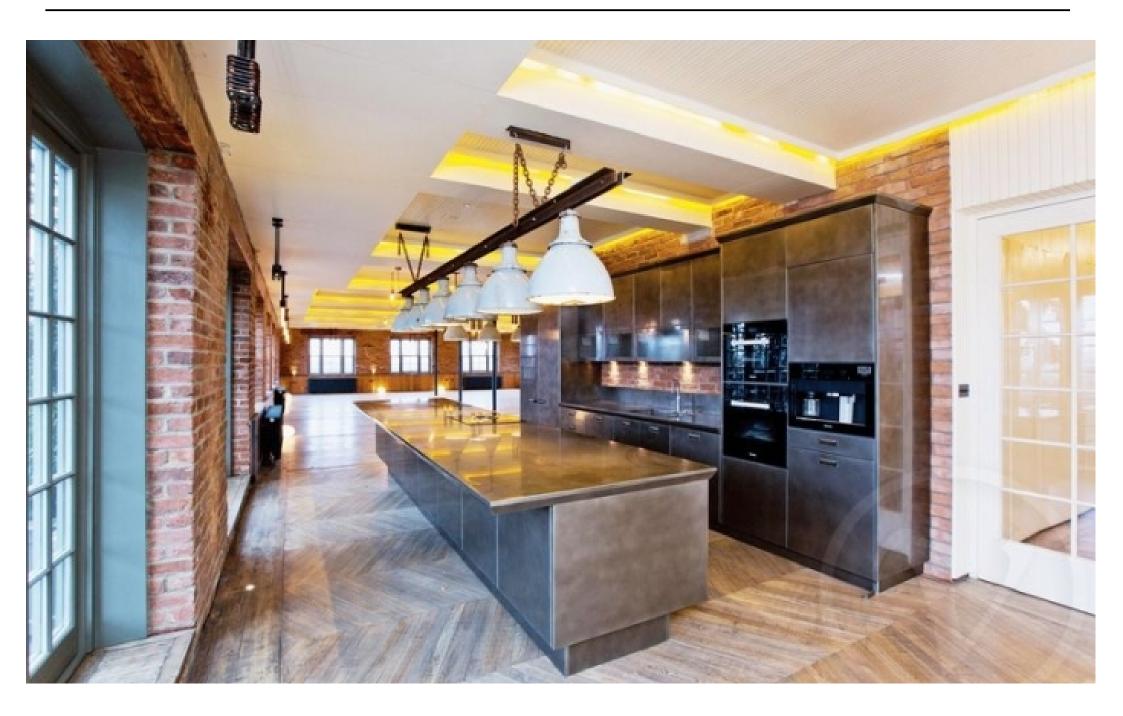

Set in the old Chappell Piano Factory built in 1866-67 and located on Belmont Street, off Chalk Farm Road, in the heart of London's vibrant Camden area, are a range of two and three bedroom loft apartments that form part of this bespoke conversion. stunning Located across the upper floors the loft apartments have been finished to an extremely high specification and benefit from retained period features, voluminous interiors, 12 ft high ceilings and large sash windows. The high specification includes custom designed Italian Scavolini kitchens with Bora and Miele integrated appliances, Duravit Philippe Starck bathroom suites with walk-in showers, Waterworks Taps, Devon & Devon freestanding bathtubs and underfloor heating. Finishing touches include Oak parquet flooring throughout, air conditioned bedrooms, cast iron feature radiators and columns. exposed beams, bespoke doors and custom made wardrobes, shelving and joinery.

This unique penthouse apartment set over 4011 sq ft comprises of an incredible triple aspect reception room with balcony and views over London and opens into a kitchen dining area with direct access on to a further large terrace. There is a master bedroom with en-suite bathroom and built-in storage and access to a third terrace, and three further double bedrooms all with enand suite bathrooms built-in storage. The property further benefits from a spectacular Club Lounge providing residents with a private VIP entertainment venue for relaxation and entertaining. Facilities include a club lounge, bespoke cocktail bar/di booth. party/club sound/lighting system; 183 inch cinema screen, swimming pool, spa pool and gymnasium.