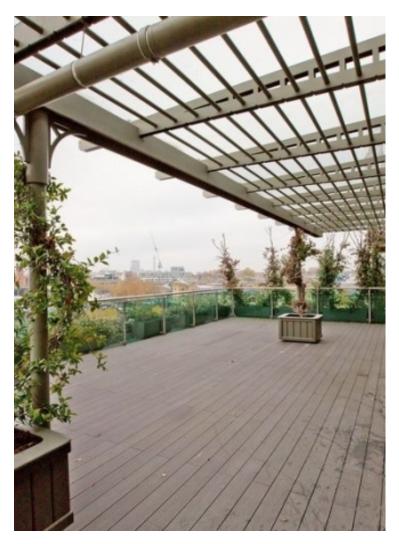

Chappell Lofts, Belmont Street, Chalk Farm, London, NWl. | £5,000

- Four Bedrooms
- Large Triple Aspect Reception Room
- Three Terraces
- Spectacular Club Lounge

- Communal Pool/Bar Area
- 24 Hour Concierge Service

This unique penthouse apartment set over 4011 sq ft comprises of an incredible triple aspect reception room with balcony and views over London and opens into a kitchen dining area with direct access on to a further large terrace. There is a master bedroom with en-suite bathroom and built-in storage and access to a third terrace, and three further double bedrooms all with enand suite bathrooms built-in storage. The property further benefits from a spectacular Club Lounge providing residents with a private VIP entertainment venue for relaxation and entertaining. Facilities include a club lounge, bespoke cocktail bar/di booth. party/club sound/lighting system; 183 inch cinema screen, swimming pool, spa pool and gymnasium.