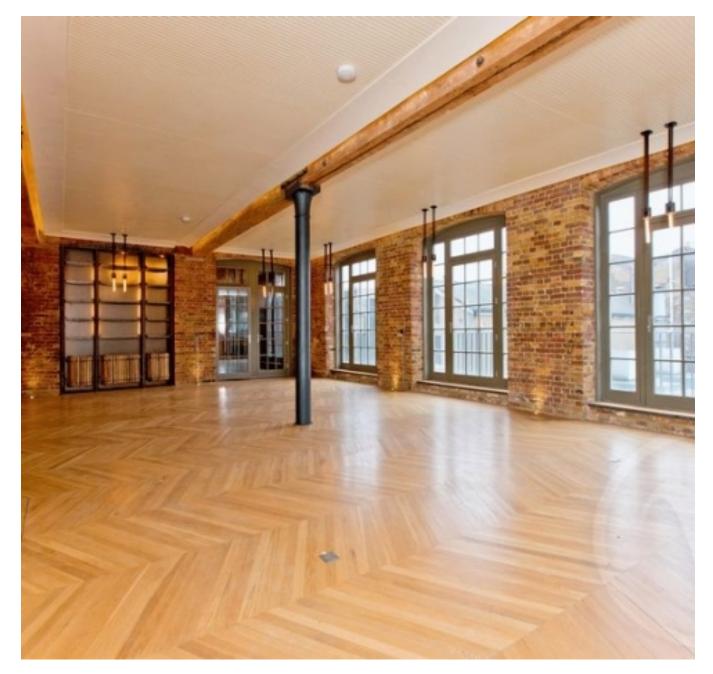

Set in the old Chappell Piano Factory built in 1866-67 and located on Belmont Street, off Chalk Farm Road, in the heart of London's vibrant Camden area, are a range of two and three bedroom loft apartments that form part of this stunning bespoke conversion. Located across the upper floors the loft apartments have been finished to an extremely high specification and benefit from retained period features, voluminous interiors, 12 ft high ceilings and large sash windows. The high specification includes custom designed Italian Scavolini kitchens with Bora and Miele integrated appliances, Duravit Philippe Starck bathroom suites with walk-in showers, Waterworks Taps, Devon & Devon freestanding bathtubs and underfloor heating. Finishing touches include Oak parquet flooring throughout, air conditioned bedrooms, cast iron feature radiators and columns, exposed beams, bespoke doors and custom made wardrobes, shelving and joinery. This unique apartment set over 10984 sq ft on the first floor comprises of a large duel aspect reception room which open into the kitchen area, master bedro

h en-suite bathroom and a bespoke built in wardrobes, one further double bedroom with an en-suite and built-in wardrobes and a study area with access to a terrace. The property further benefits from a spectacular Club Lounge providing residents with a private VIP entertainment venue for relaxation and entertaining. Facilities include a club lounge, bespoke cocktail bar/di booth, party/club sound/lighting system; 183 inch cinema screen, swimming pool, spa pool and gymnasium. Residents will also benefit from a 24 hour concierge service.