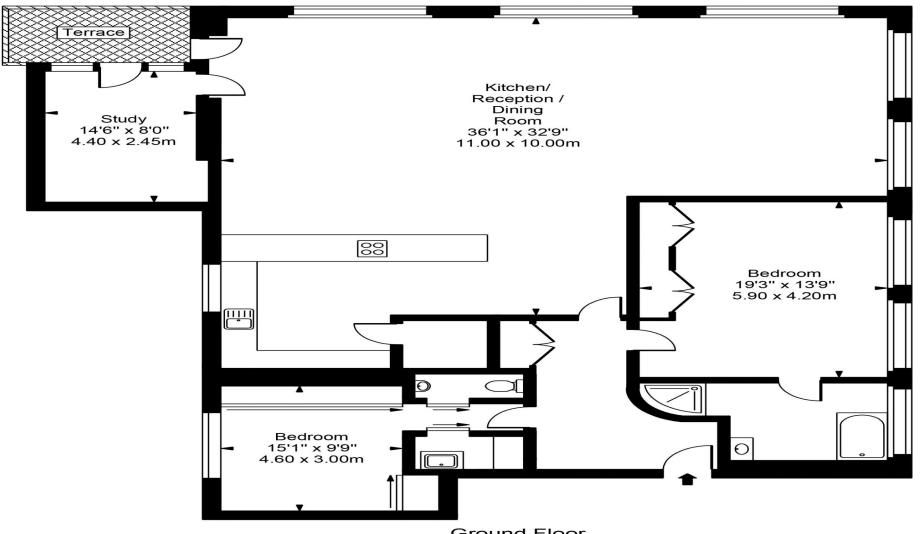

Set in the old Chappell Piano Factory built in 1866-67 and located on Belmont Street, off Chalk Farm Road, in the heart of London's vibrant Camden area, are a range of two and three bedroom loft apartments that form part of this stunning bespoke conversion. Located across the upper floors the loft apartments have been finished to an extremely high specification and benefit from retained period features, voluminous interiors, 12 ft high ceilings and large sash windows. The high specification includes custom designed Italian Scavolini kitchens with Bora and Miele integrated appliances, Duravit Philippe Starck bathroom suites with walk-in showers, Waterworks Taps, Devon & Devon freestanding bathtubs and underfloor heating. Finishing touches include Oak parquet flooring throughout, air conditioned bedrooms, cast iron feature radiators and columns, exposed beams, bespoke doors and custom made wardrobes, shelving and joinery. This unique apartment set over 10984 sq ft on the first floor comprises of a large duel aspect reception room which open into the kitchen area, master bedro

h en-suite bathroom and a bespoke built in wardrobes, one further double bedroom with an en-suite and built-in wardrobes and a study area with access to a terrace. The property further benefits from a spectacular Club Lounge providing residents with a private VIP entertainment venue for relaxation and entertaining. Facilities include a club lounge, bespoke cocktail bar/di booth, party/club sound/lighting system; 183 inch cinema screen, swimming pool, spa pool and gymnasium. Residents will also benefit from a 24 hour concierge service.

## **Chappell Lofts**

VITA

Approx Gross Internal Area 1984 Sq Ft - 184.34 Sq M

FOR ILLUSTRATIVE PURPOSES ONLY. NOT TO SCALE.

Whilst every attempt has been made to ensure the accuracy of the floorplan shown, all measurements, positioning, fixtures, fittings and any other data shown are an approximate interpretation for illustrative purposes only and are not to scale. No responsibility is taken for any error, omission, misstatement or use of data shown. Floor plan by www.bestangle.co.uk