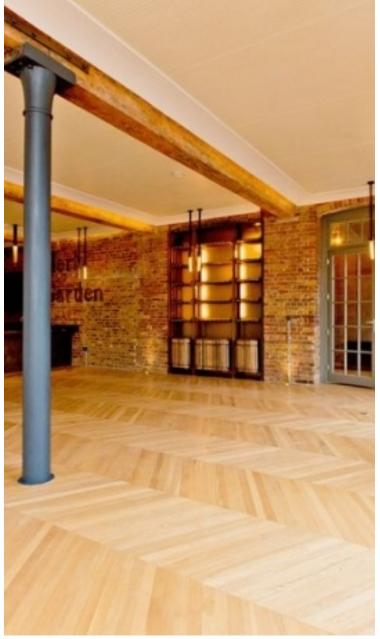

Set in the old Chappell Piano Factory built in 1866-67 and located on Belmont Street, off Chalk Farm Road, in the heart of London's vibrant Camden area, are a range of two and three bedroom loft apartments that form part of this stunning bespoke conversion. Located across the upper floors the loft apartments have been finished to an extremely high specification and benefit from retained period features, voluminous interiors, 12 ft high ceilings and large sash windows. The high specification includes custom designed Italian Scavolini kitchens with Bora and Miele integrated appliances, Duravit Philippe Starck bathroom suites with walk-in showers, Waterworks Taps, Devon & Devon freestanding bathtubs and underfloor heating. Finishing touches include Oak parquet flooring throughout, air conditioned bedrooms, cast iron feature radiators and columns, exposed beams, bespoke doors and custom made wardrobes, shelving and joinery. This unique apartment set over 10984 sq ft on the first floor comprises of a large duel aspect reception room which open into the kitchen area, master bedro

h en-suite bathroom and a bespoke built in wardrobes, one further double bedroom with an en-suite and built-in wardrobes and a study area with access to a terrace. The property further benefits from a spectacular Club Lounge providing residents with a private VIP entertainment venue for relaxation and entertaining. Facilities include a club lounge, bespoke cocktail bar/di booth, party/club sound/lighting system; 183 inch cinema screen, swimming pool, spa pool and gymnasium. Residents will also benefit from a 24 hour concierge service.