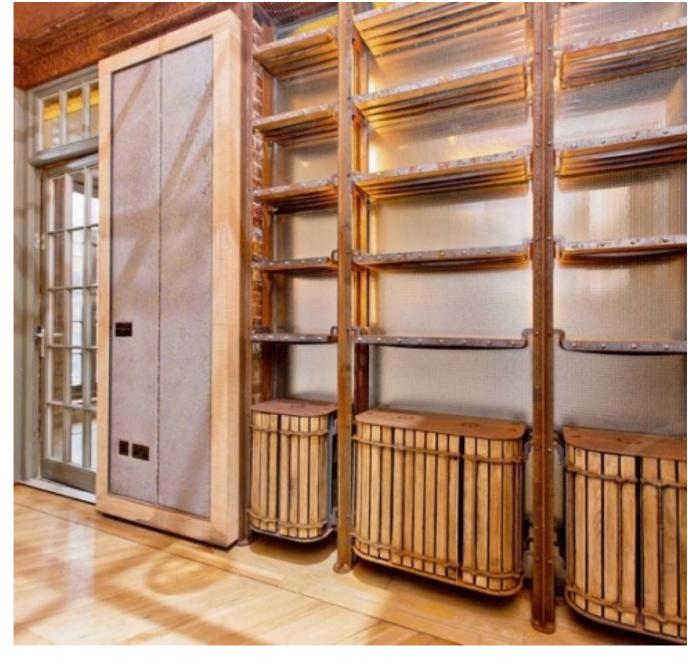

Set in the old Chappell Piano Factory built in 1866-67 and located on Belmont Street, off Chalk Farm Road, in the heart of London's vibrant Camden area, are a range of two and three bedroom loft apartments that form part of this stunning bespoke conversion. Located across the upper floors the loft apartments have been finished to an extremely high specification and benefit from retained period features, voluminous interiors, 12 ft high ceilings and large sash windows. The high specification includes custom designed Italian Scavolini kitchens with Bora and Miele integrated appliances, Duravit Philippe Starck bathroom suites with walk-in showers, Waterworks Taps, Devon & Devon freestanding bathtubs and underfloor heating. Finishing touches include Oak parquet flooring throughout, air conditioned bedrooms, cast iron feature radiators and columns, exposed beams, bespoke doors and custom made wardrobes, shelving and joinery. This unique apartment set over 10984 sq ft on the first floor comprises of a large duel aspect reception room which open into the kitchen area, master bedro