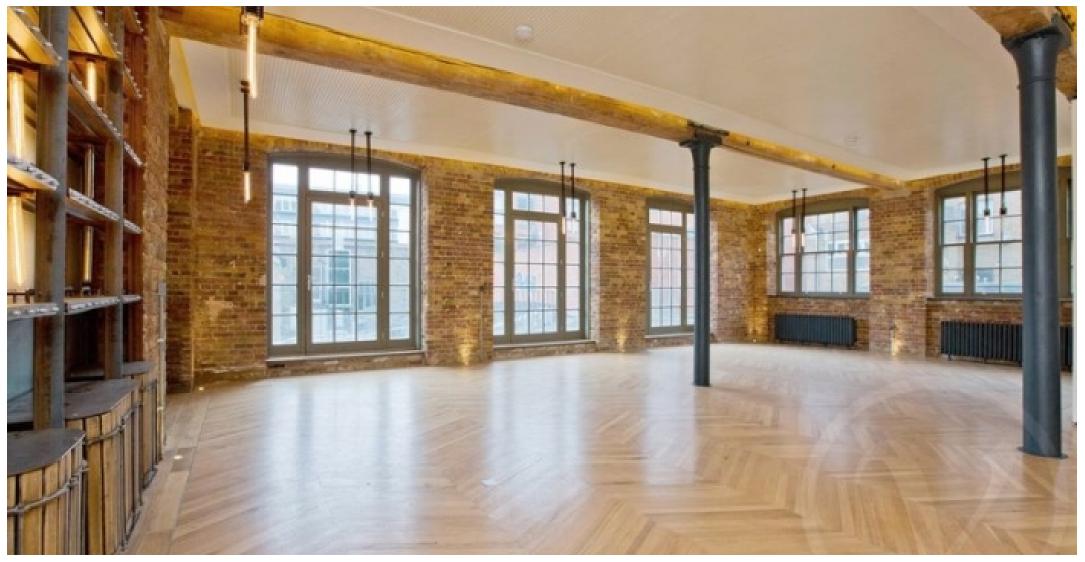

Set in the old Chappell Piano Factory built in 1866-67 and located on Belmont Street, off Chalk Farm Road, in the heart of London's vibrant Camden area, are a range of two and three bedroom loft apartments that form part of this stunning bespoke conversion. Located across the upper floors the loft apartments have been finished to an extremely high specification and benefit from retained period features, voluminous interiors, 12 ft high ceilings and large sash windows. The high specification includes custom designed Italian Scavolini kitchens with Bora and Miele integrated appliances, Duravit Philippe Starck bathroom suites with walk-in showers, Waterworks Taps, Devon & Devon freestanding bathtubs and underfloor heating. Finishing touches include Oak parquet flooring throughout, air conditioned bedrooms, cast iron feature radiators and columns, exposed beams, bespoke doors and custom made wardrobes, shelving and joinery. This unique apartment set over 10984 sq ft on the first floor comprises of a large duel aspect reception room which open into the kitchen area, master bedro

h en-suite bathroom and a bespoke built in wardrobes, one further double bedroom with an en-suite and built-in wardrobes and a study area with access to a terrace. The property further benefits from a spectacular Club Lounge providing residents with a private VIP entertainment venue for relaxation and entertaining. Facilities include a club lounge, bespoke cocktail bar/di booth, party/club sound/lighting system; 183 inch cinema screen, swimming pool, spa pool and gymnasium. Residents will also benefit from a 24 hour concierge service.