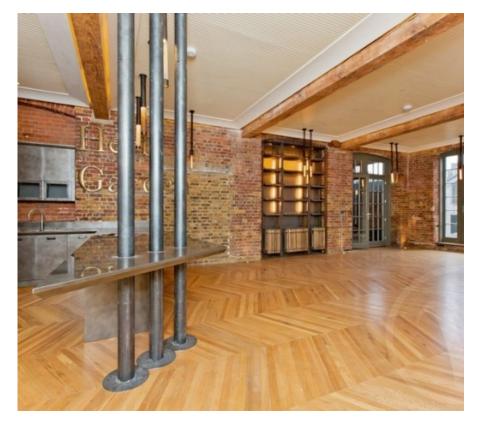

Set in the old Chappell Piano Factory built in 1866-67 and located on Belmont Street, off Chalk Farm Road, in the heart of London's vibrant Camden area, are a range of two and three bedroom loft apartments that form part of this stunning bespoke conversion. Located across the upper floors the loft apartments have been finished to an extremely high specification and benefit from retained period features, voluminous interiors, 12 ft high ceilings and large sash windows. The high specification includes custom designed Italian Scavolini kitchens with Bora and Miele integrated appliances, Duravit Philippe Starck bathroom suites with walk-in showers, Waterworks Taps, Devon & Devon freestanding bathtubs and underfloor heating. Finishing touches include Oak parquet flooring throughout, air conditioned bedrooms, cast iron feature radiators and columns, exposed beams, bespoke doors and custom made wardrobes, shelving and joinery. This unique apartment set over 10984 sq ft on the first floor comprises of a large duel aspect reception room which open into the kitchen area, master bedro

h en-suite bathroom and a bespoke built in wardrobes, one further double bedroom with an en-suite and built-in wardrobes and a study area with access to a terrace. The property further benefits from a spectacular Club Lounge providing residents with a private VIP entertainment venue for relaxation and entertaining. Facilities include a club lounge, bespoke cocktail bar/di booth, party/club sound/lighting system; 183 inch cinema screen, swimming pool, spa pool and gymnasium. Residents will also benefit from a 24 hour concierge service.