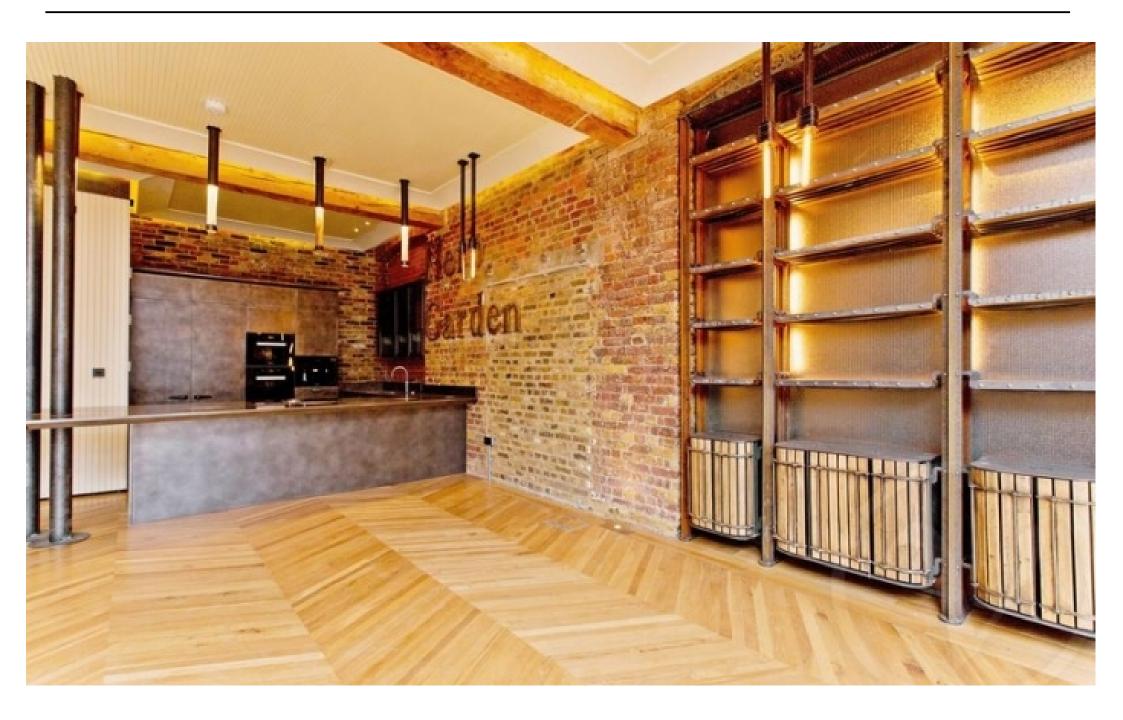

Set in the old Chappell Piano Factory built in 1866-67 and located on Belmont Street, off Chalk Farm Road, in the heart of London's vibrant Camden area, are a range of two and three bedroom loft apartments that form part of this stunning bespoke conversion. Located across the upper floors the loft apartments have been finished to an extremely high specification and benefit from retained period features, voluminous interiors, 12 ft high ceilings and large sash windows. The high specification includes custom designed Italian Scavolini kitchens with Bora and Miele integrated appliances, Duravit Philippe Starck bathroom suites with walk-in showers, Waterworks Taps, Devon & Devon freestanding bathtubs and underfloor heating. Finishing touches include Oak parquet flooring throughout, air conditioned bedrooms, cast iron feature radiators and columns, exposed beams, bespoke doors and custom made wardrobes, shelving and joinery. This unique apartment set over 10984 sq ft on the first floor comprises of a large duel aspect reception room which open into the kitchen area, master bedro

h en-suite bathroom and a bespoke built in wardrobes, one further double bedroom with an en-suite and built-in wardrobes and a study area with access to a terrace. The property further benefits from a spectacular Club Lounge providing residents with a private VIP entertainment venue for relaxation and entertaining. Facilities include a club lounge, bespoke cocktail bar/di booth, party/club sound/lighting system; 183 inch cinema screen, swimming pool, spa pool and gymnasium. Residents will also benefit from a 24 hour concierge service.