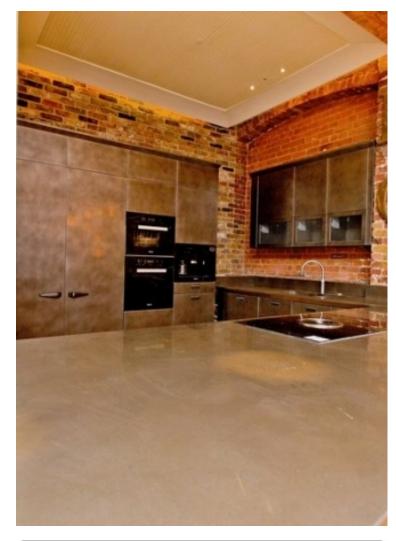

Set in the old Chappell Piano Factory built in 1866-67 and located on Belmont Street, off Chalk Farm Road, in the heart of London's vibrant Camden area, are a range of two and three bedroom loft apartments that form part of this stunning bespoke conversion. Located across the upper floors the loft apartments have been finished to an extremely high specification and benefit from retained period features, voluminous interiors, 12 ft high ceilings and large sash windows. The high specification includes custom designed Italian Scavolini kitchens with Bora and Miele integrated appliances, Duravit Philippe Starck bathroom suites with walk-in showers, Waterworks Taps, Devon & Devon freestanding bathtubs and underfloor heating. Finishing touches include Oak parquet flooring throughout, air conditioned bedrooms, cast iron feature radiators and columns, exposed beams, bespoke doors and custom made wardrobes, shelving and joinery. This unique apartment set over 10984 sq ft on the first floor comprises of a large duel aspect reception room which open into the kitchen area, master bedro