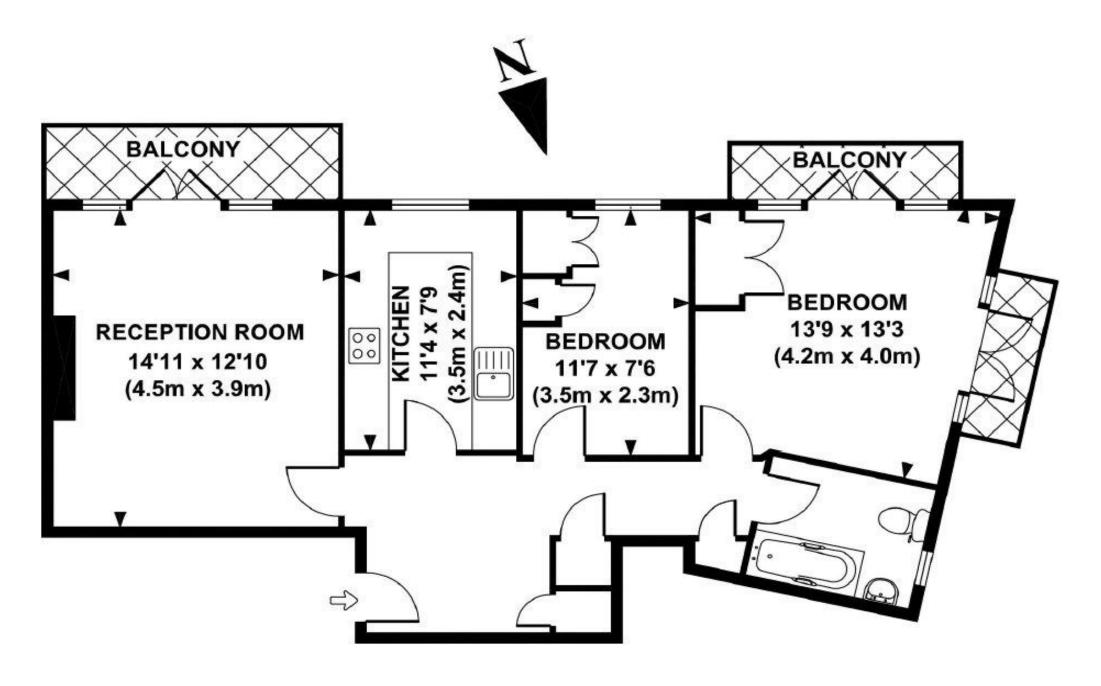

MOVE IN WITH NO TENANT FEES -A two bedroom apartment that has just been completely repainted throughout and set on the 4th floor of this purpose built block with lift access in Hampstead NW3. The comprises master property bedroom with a balcony, single bedroom, bathroom, kitchen and reception room also with a balcony. Well located being just 8 minute's walk from the shops and restaurants in Hampstead village and Hampstead tube (Northern Line) and 5 minutes walk from Swiss Cottage tube (Jubilee Line).

FOURTH FLOOR

## APPROX. GROSS INTERNAL FLOOR AREA 691 SQ FT / 64 SQ M