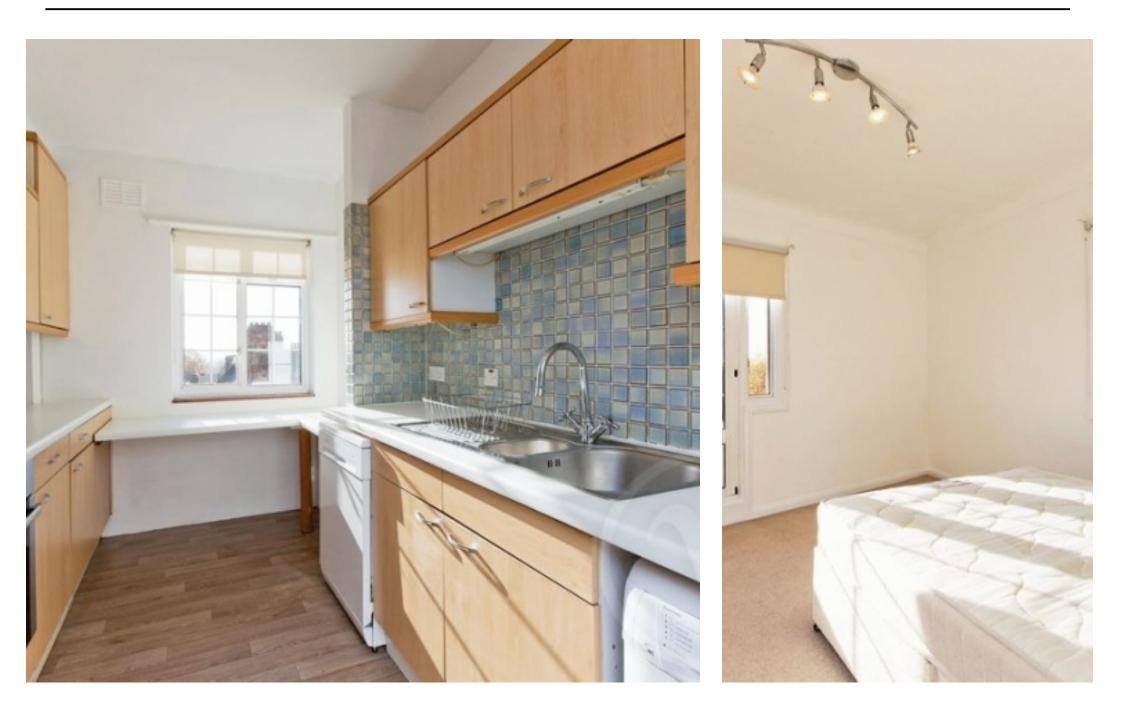

MOVE IN WITH NO TENANT FEES -A two bedroom apartment that has just been completely repainted throughout and set on the 4th floor of this purpose built block with lift access in Hampstead NW3. The comprises master property bedroom with a balcony, single bedroom, bathroom, kitchen and reception room also with a balcony. Well located being just 8 minute's walk from the shops and restaurants in Hampstead village and Hampstead tube (Northern Line) and 5 minutes walk from Swiss Cottage tube (Jubilee Line).