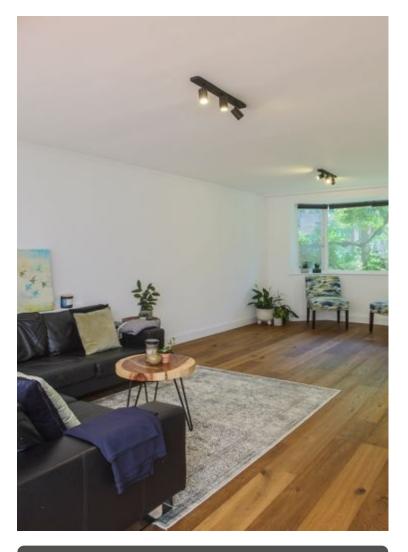

This house has a lovely free-flowing layout and the ground floor comprises of a large L-shape wraparound living room, open plan kitchen/ dining room with all mod cons, separate multi-use room, guest WC and large private garden which offers a pleasant mixture of patio and grass and off street parking. On the second floor you will find two double bedrooms. separate bedroom and large family bathroom. On the third and final floor you have the master bedroom boasting built in wardrobes, additional storage space and a large three piece, fully-tiled en-suite bathroom. Offered furnished or unfurnished