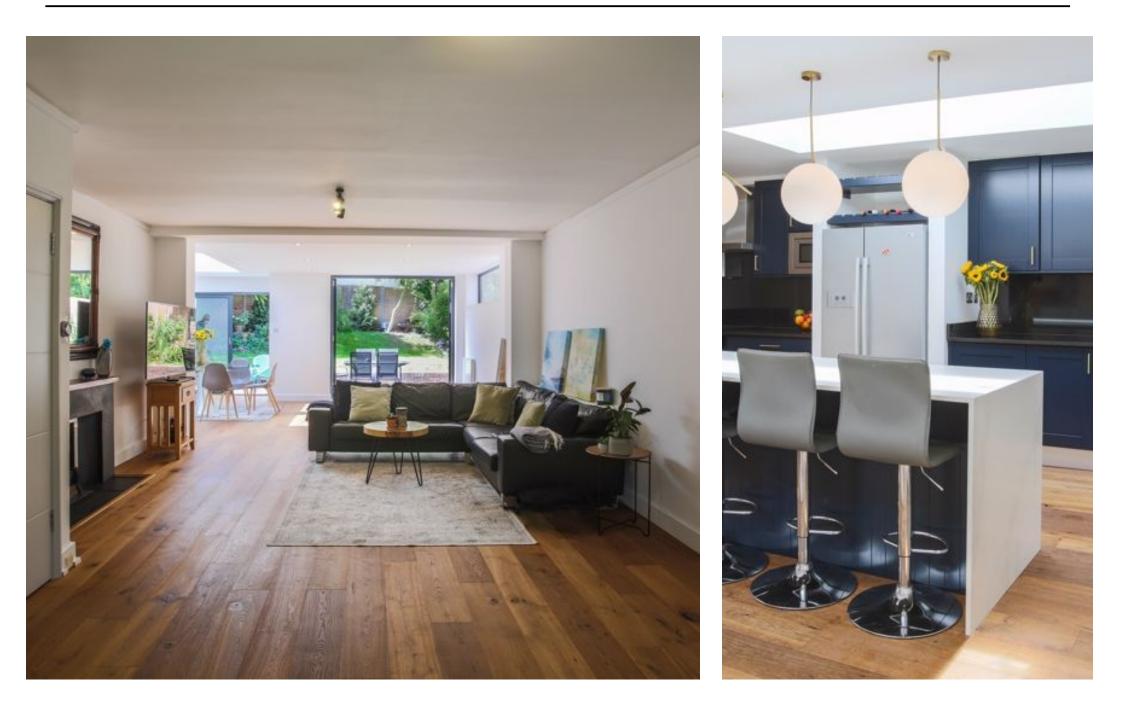

This house has a lovely free-flowing layout and the ground floor comprises of a large L-shape wraparound living room, open plan kitchen/ dining room with all mod cons, separate multi-use room, guest WC and large private garden which offers a pleasant mixture of patio and grass and off street parking. On the second floor you will find two double bedrooms. separate bedroom and large family bathroom. On the third and final floor you have the master bedroom boasting built in wardrobes, additional storage space and a large three piece, fully-tiled en-suite bathroom. Offered furnished or unfurnished