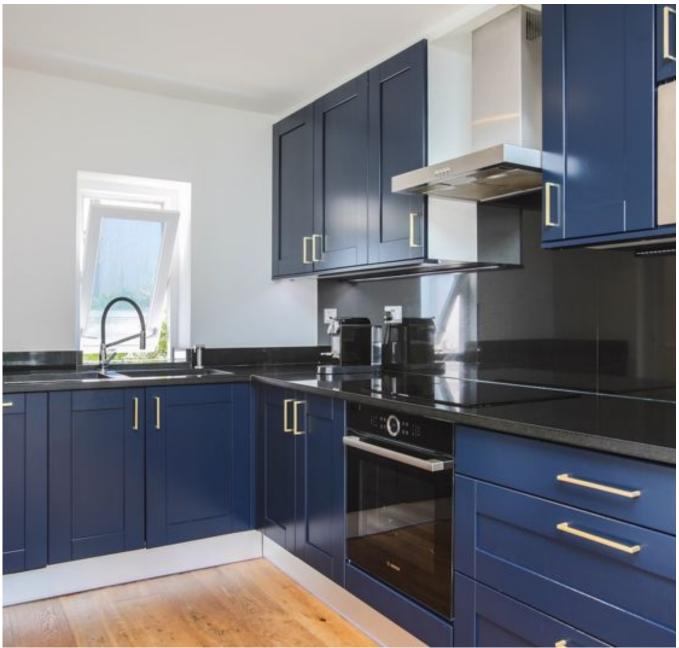

This house has a lovely free-flowing layout and the ground floor comprises of a large L-shape wraparound living room, open plan kitchen/ dining room with all mod cons, separate multi-use room, guest WC and large private garden which offers a pleasant mixture of patio and grass and off street parking. On the second floor you will find two double bedrooms. separate bedroom and large family bathroom. On the third and final floor you have the master bedroom boasting built in wardrobes, additional storage space and a large three piece, fully-tiled en-suite bathroom. Offered furnished or unfurnished