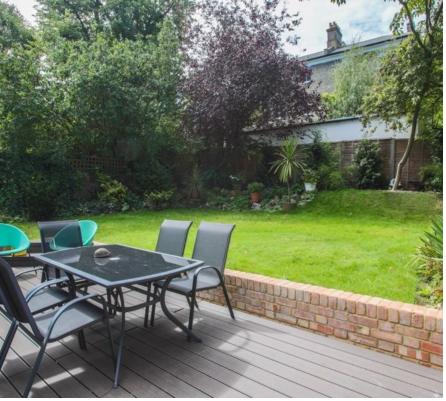

This house has a lovely free-flowing layout and the ground floor comprises of a large L-shape wraparound living room, open plan kitchen/ dining room with all mod cons, separate multi-use room, guest WC and large private garden which offers a pleasant mixture of patio and grass and off street parking. On the second floor you will find two double bedrooms. separate bedroom and large family bathroom. On the third and final floor you have the master bedroom boasting built in wardrobes, additional storage space and a large three piece, fully-tiled en-suite bathroom. Offered furnished or unfurnished