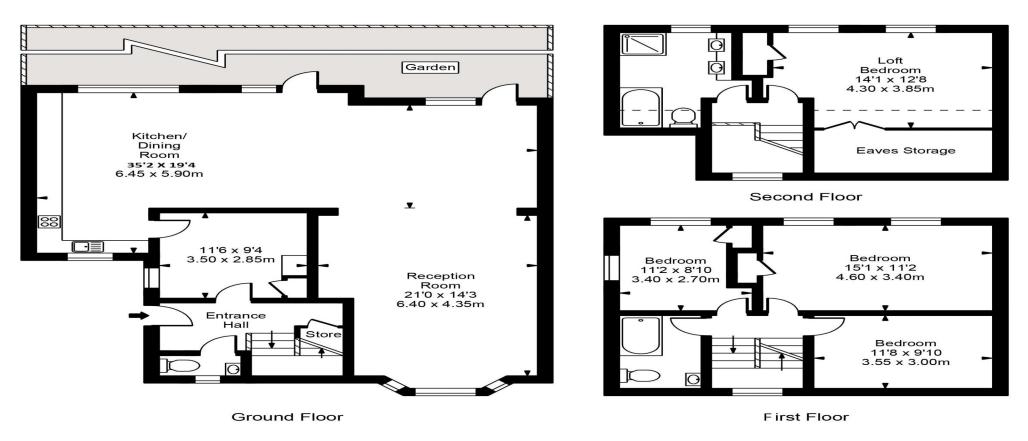

This house has a lovely free-flowing layout and the ground floor comprises of a large L-shape wraparound living room, open plan kitchen/ dining room with all mod cons, separate multi-use room, guest WC and large private garden which offers a pleasant mixture of patio and grass and off street parking. On the second floor you will find two double bedrooms. separate bedroom and large family bathroom. On the third and final floor you have the master bedroom boasting built in wardrobes, additional storage space and a large three piece, fully-tiled en-suite bathroom. Offered furnished or unfurnished

## Approx Gross Internal Area 1944 Sq Ft - 180.60 Sq M

FOR ILLUSTRATIVE PURPOSES ONLY. NOT TO SCALE.

Whilst every attempt has been made to ensure the accuracy of the floorplan shown, all measurements, positioning, fixtures, fittings and any other data shown are an approximate interpretation for illustrative purposes only and are not to scale. No responsibility is taken for any error, omission, misstatement or use of data shown. Floor plan by www.bestangle.co.uk