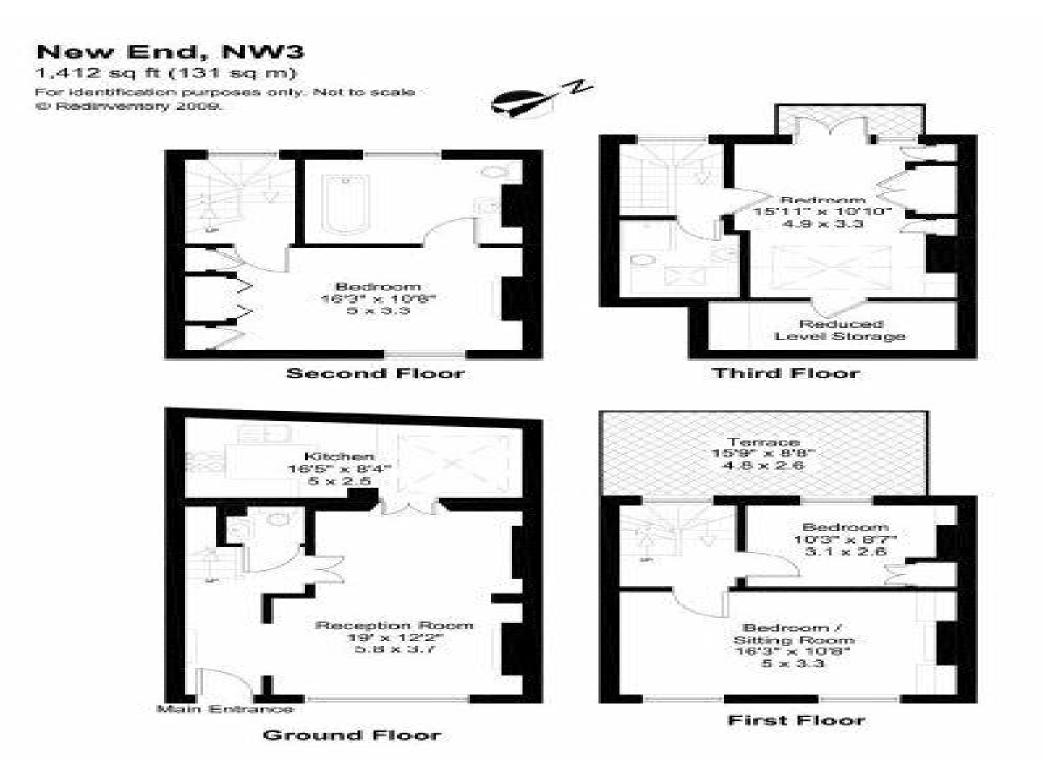

A beautifully presented Georgian terraced home with period features throughout located the heart of Hampstead Village NW3. Arranged over 4 floors, the house comprises bedrooms, 2 bathrooms, 3/4 reception room, eat-in kitchen and roof terrace with impressive views across London. Located on the simply stunning New End approximately 5 minutes walk from the local shops, restaurants and the Heath, Nearest station Hampstead tube (Northern Line) also just a few minutes walk. Offered unfurnished.