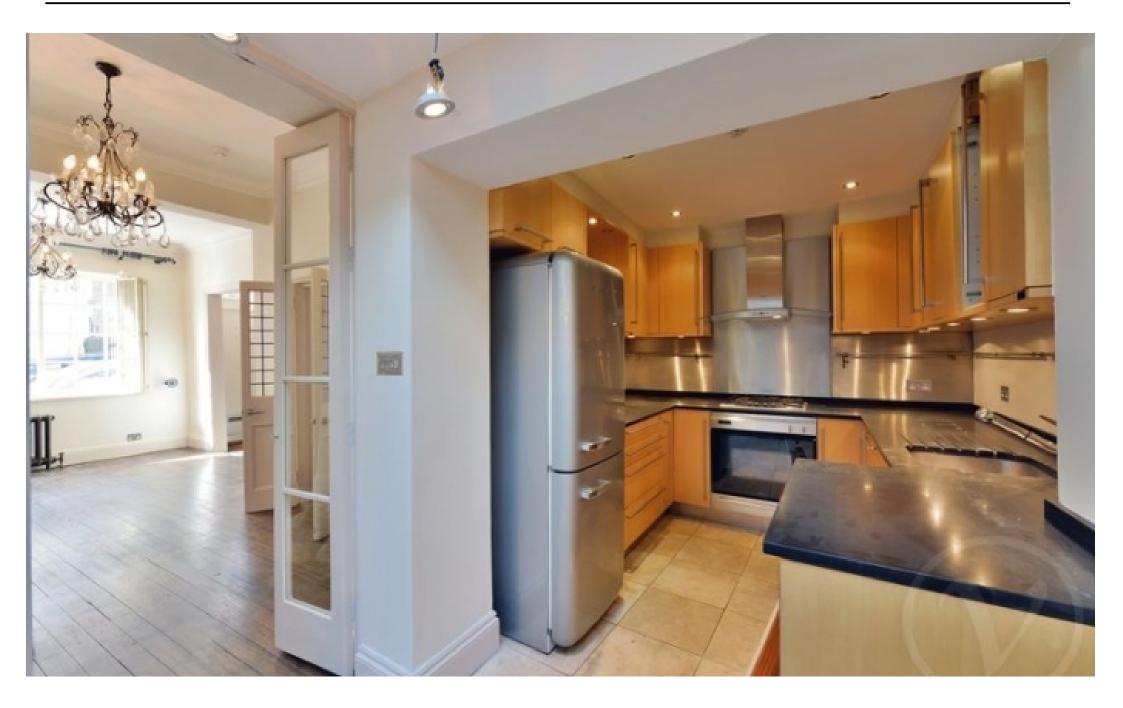

A beautifully presented Georgian terraced home with period features throughout located the heart of Hampstead Village NW3. Arranged over 4 floors, the house comprises bedrooms, 2 bathrooms, 3/4 reception room, eat-in kitchen and roof terrace with impressive views across London. Located on the simply stunning New End approximately 5 minutes walk from the local shops, restaurants and the Heath, Nearest station Hampstead tube (Northern Line) also just a few minutes walk. Offered unfurnished.