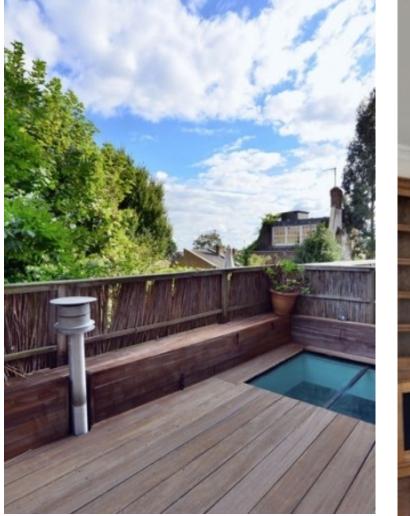

## New End, Hampstead Village, London, NW3 .| £1,050

- Located seconds to Hampstead High Street and moments to the tube
- Private roof terrace
- Four good size bedrooms
- Modern finish

• Available immediately

A beautifully presented Georgian terraced home with period features throughout located the heart of Hampstead Village NW3. Arranged over 4 floors, the house comprises bedrooms, 2 bathrooms, 3/4 reception room, eat-in kitchen and roof terrace with impressive views across London. Located on the simply stunning New End approximately 5 minutes walk from the local shops, restaurants and the Heath, Nearest station Hampstead tube (Northern Line) also just a few minutes walk. Offered unfurnished.