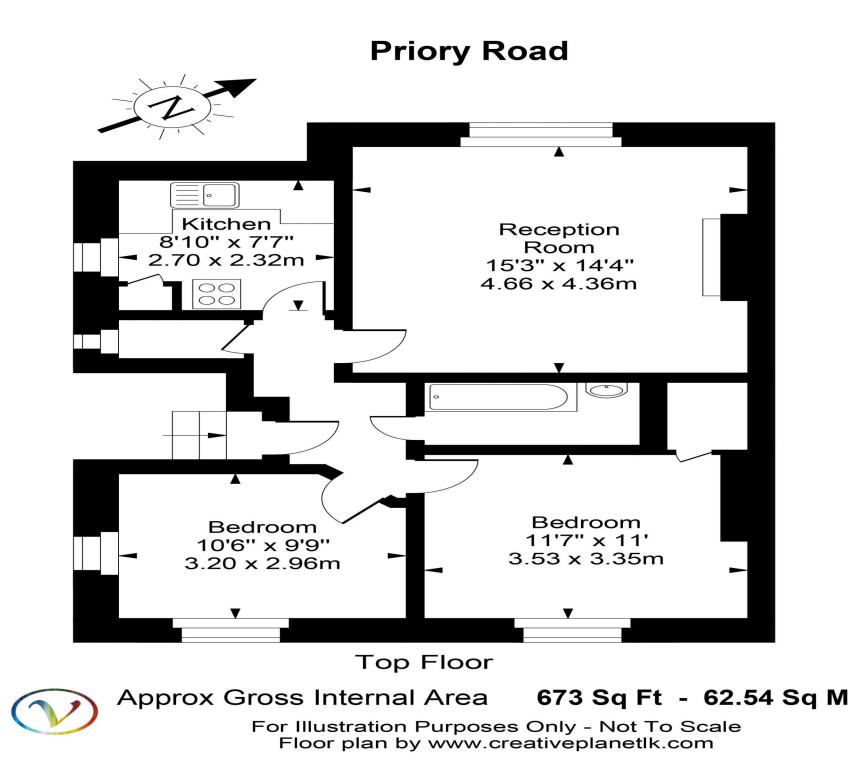

## Priory Road, South Hampstead, London, NW6 . | $\pounds l, 850$

- Two Double Bedrooms
- Moments From Transport Links
- Guest WC
- Top Floor Flat

- Natural Light Throughout
- Available for Mid June Occupation

A bright two double bedroom apartment set on the top floor of a well maintained period conversion. The apartment has just been refurbished and comprises a reception and separate fully fitted kitchen to the front, two double bedrooms with storage to the rear and a bathroom and separate quest WC. The property is well located for the many shops, cafes and bars of West Hampstead and Finchley Road, whilst transport links include West Hampstead station within 300m and Finchley Road station within 700m for the Jubilee and Metropolitan lines.