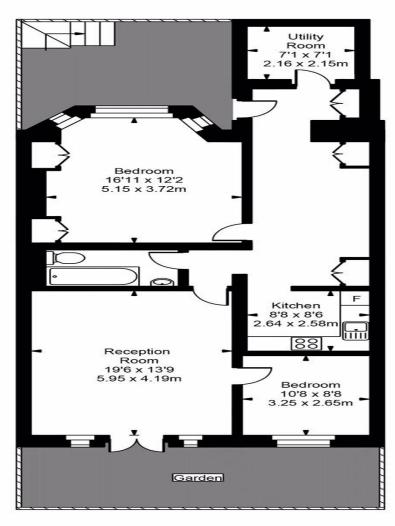

We are delighted to bring this spacious two bedroom apartment to the market. This property is presented in excellent decorative condition and benefits from it's own private entrance. Comprising of a large living room with double doors onto the lovely decked garden, a nice sized kitchen with integrated and dishwasher, one over exceptionally large master bedroom with built in wardrobes, a second double bedroom, large family bathroom and useful utility room.

## **Elgin Avenue**

Approx Gross Internal Area 1047 Sq Ft - 97.28 Sq M

For Illustration Purposes Only - Not To Scale Floor plan by <a href="https://www.creativeplanetlk.com">www.creativeplanetlk.com</a>