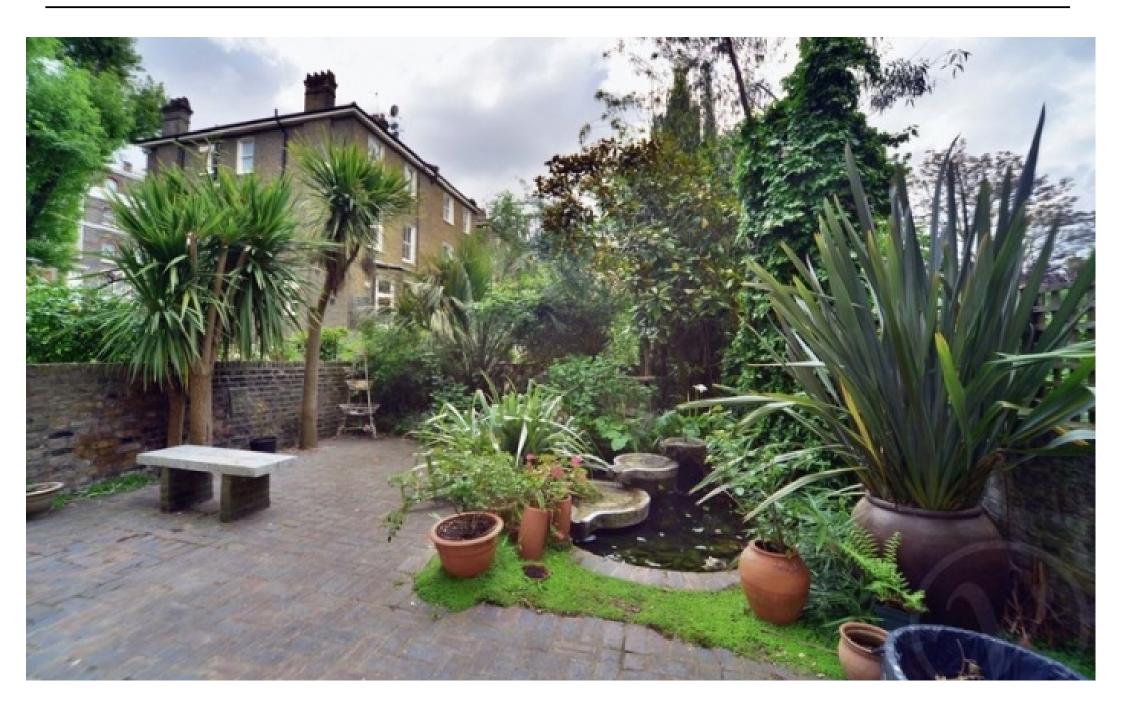

Elgin Avenue, Maida Vale, London, W9 . |  $\underline{\$525}$ 

- A private patio garden
- Benefiting its own entrance
- Utility room
- Entrance hall wide enough for a dining area

- Available 19 December 2020
- Managed

We are delighted to bring this spacious two bedroom apartment to the market. This property is presented in excellent decorative condition and benefits from it's own private entrance. Comprising of a large living room with double doors onto the lovely decked garden, a nice sized kitchen with integrated and dishwasher, one over exceptionally large master bedroom with built in wardrobes, a second double bedroom, large family bathroom and useful utility room.