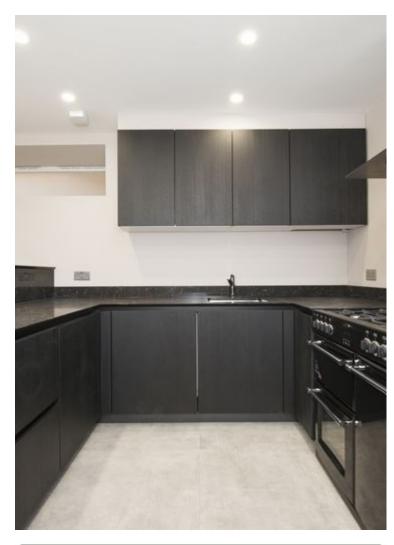

A spacious two bedroom, two bathroom apartment situated in this period property and offering a delightful double reception room open to a fully fitted eat-in kitchen as well as separte games room/cinema room.