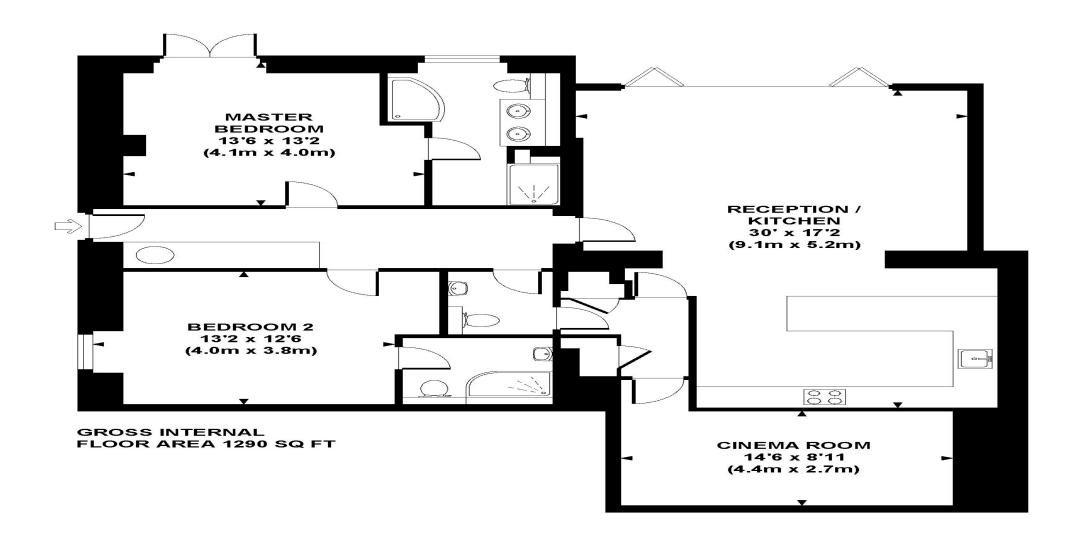

## FLAT B LYNDHURST ROAD, NW3 Approximate Gross Internal Area 1290 sq ft / 119.8 sq m