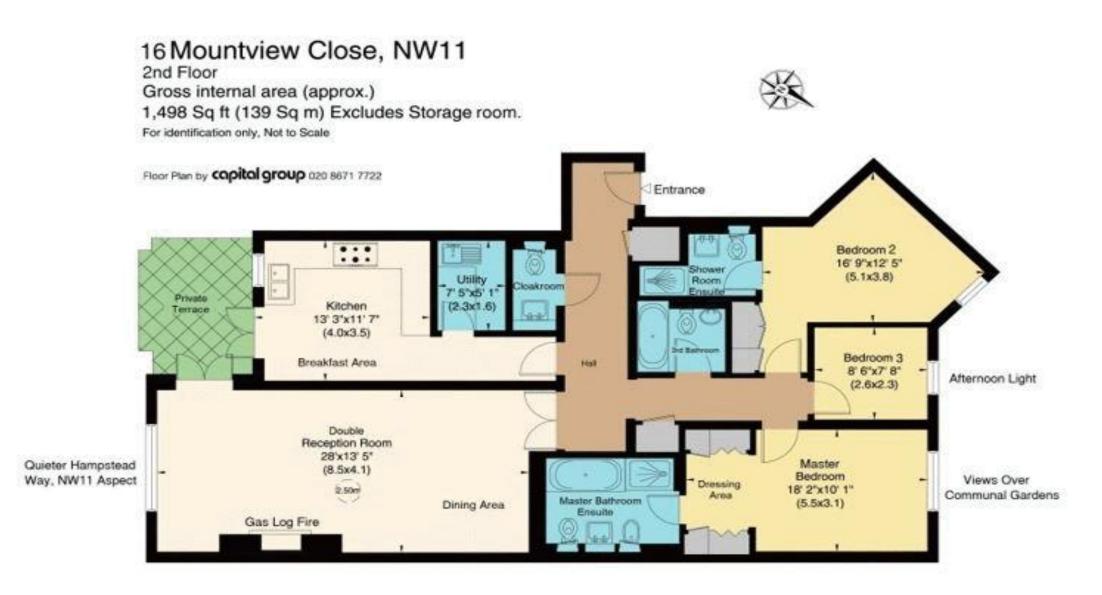

An incredible opportunity to rent a three bed apartment in Hampstead Garden Suburb! This second floor apartment offers an impressive 1498 sq ft of living space. Comprising of a large living room/ dining room with working gas fireplace, a fully-fitted kitchen diner with separate utility room, Two double bedrooms - both with ensuite bathrooms, single bedroom, family bathroom with 'jacuzzi spa bath' and separate shower, guest WC and finally a stunning terrace. This apartment benefits from underfloor heating throughout, entry phone, burglar alarm and panic alarm.

Mountview close is a gated development with 24 hour concierge and residents gym. This property also comes inclusive of one underground parking space.

This apartment is nestled between Golders Hill Park and Hampstead Heath and offers stunning scenery all around. Set just a ten minute walk from Golders Green Tube station and a host of shops and other amenities.