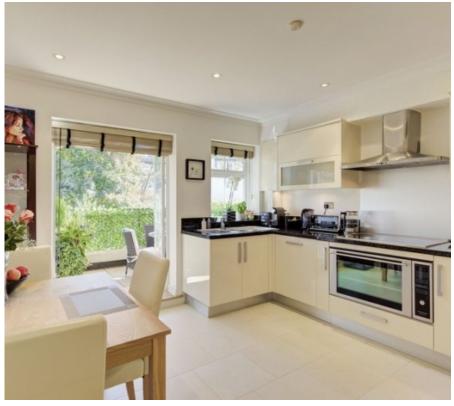

An incredible opportunity to rent a three bed apartment in Hampstead Garden Suburb! This second floor apartment offers an impressive 1498 sq ft of living space. Comprising of a large living room/ dining room with working gas fireplace, a fully-fitted kitchen diner with separate utility room, Two double bedrooms - both with ensuite bathrooms, single bedroom, family bathroom with 'jacuzzi spa bath' and separate shower, guest WC and finally a stunning terrace. This apartment benefits from underfloor heating throughout, entry phone, burglar alarm and panic alarm.