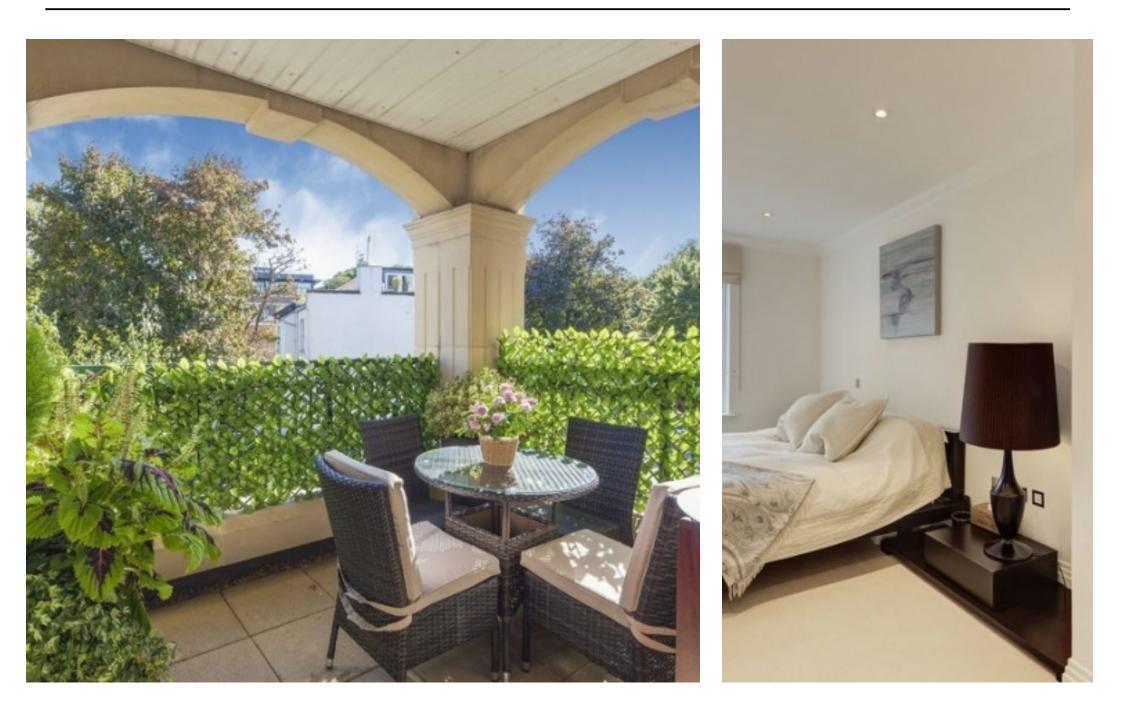

An incredible opportunity to rent a three bed apartment in Hampstead Garden Suburb! This second floor apartment offers an impressive 1498 sq ft of living space. Comprising of a large living room/ dining room with working gas fireplace, a fully-fitted kitchen diner with separate utility room, Two double bedrooms - both with ensuite bathrooms, single bedroom, family bathroom with 'jacuzzi spa bath' and separate shower, guest WC and finally a stunning terrace. This apartment benefits from underfloor heating throughout, entry phone, burglar alarm and panic alarm.

Mountview close is a gated development with 24 hour concierge and residents gym. This property also comes inclusive of one underground parking space.

This apartment is nestled between Golders Hill Park and Hampstead Heath and offers stunning scenery all around. Set just a ten minute walk from Golders Green Tube station and a host of shops and other amenities.