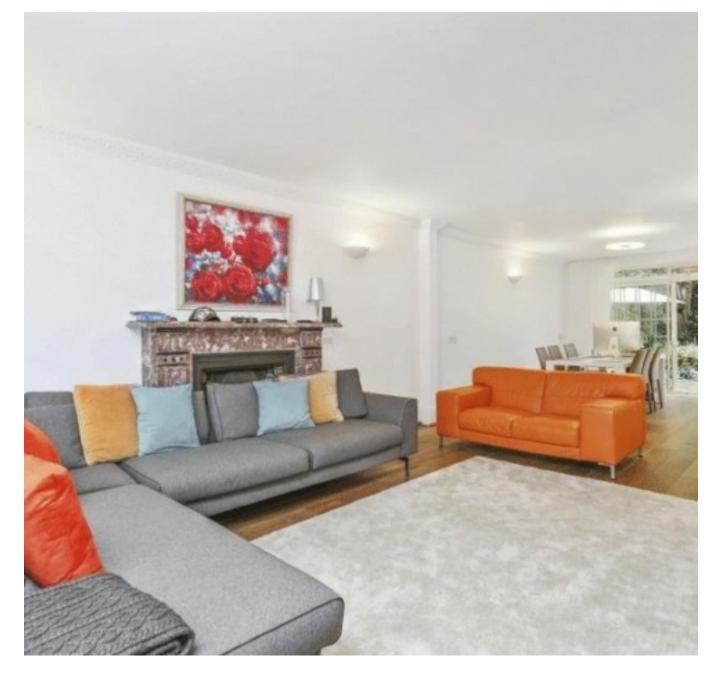

MOVE IN WITH NO TENANT FEE'S -A spacious four double bedroom family home, located moments from Hampstead Heath and the multiple amenities of Golders Green. The property offers a reception/dining room leading onto a private rear garden, a fully integrated kitchen able to accommodate a full size dining table, principal bedroom with en-suite bathroom and built in storage, three further bedrooms (one with own WC and basin) and a family bathroom with separate cubicle. Offered shower unfurnished.