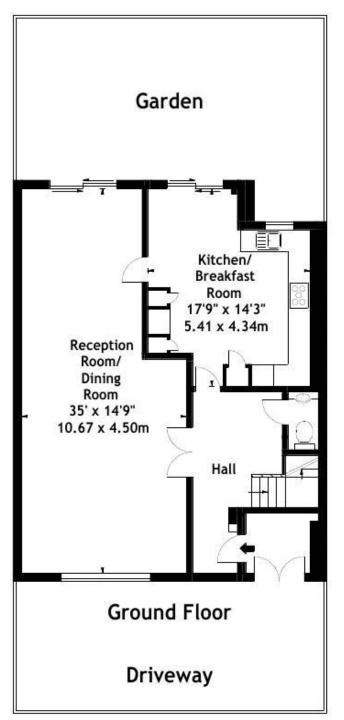

West Heath Road, Hampstead, NW3 Approx. Gross Internal Area 2400 Sq Ft - 222.96 Sq M (Including Eaves Storage)

First Floor

Second Floor

Measured in accordance with RICS guidelines. Every attempt is made to ensure accuracy, however all measurements are approximate. This floor plan is for illustrative purposes only and is not to scale.