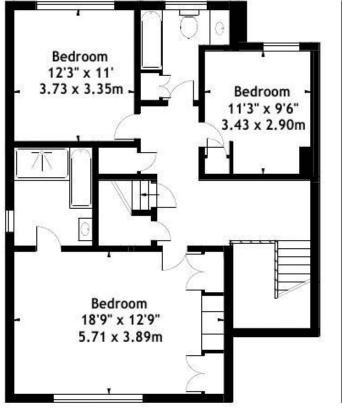

West Heath Road, Hampstead, NW3 Approx. Gross Internal Area 2400 Sq Ft - 222.96 Sq M (Including Eaves Storage)

First Floor

Second Floor

Measured in accordance with RICS guidelines. Every attempt is made to ensure accuracy, however all measurements are approximate. This floor plan is for illustrative purposes only and is not to scale.