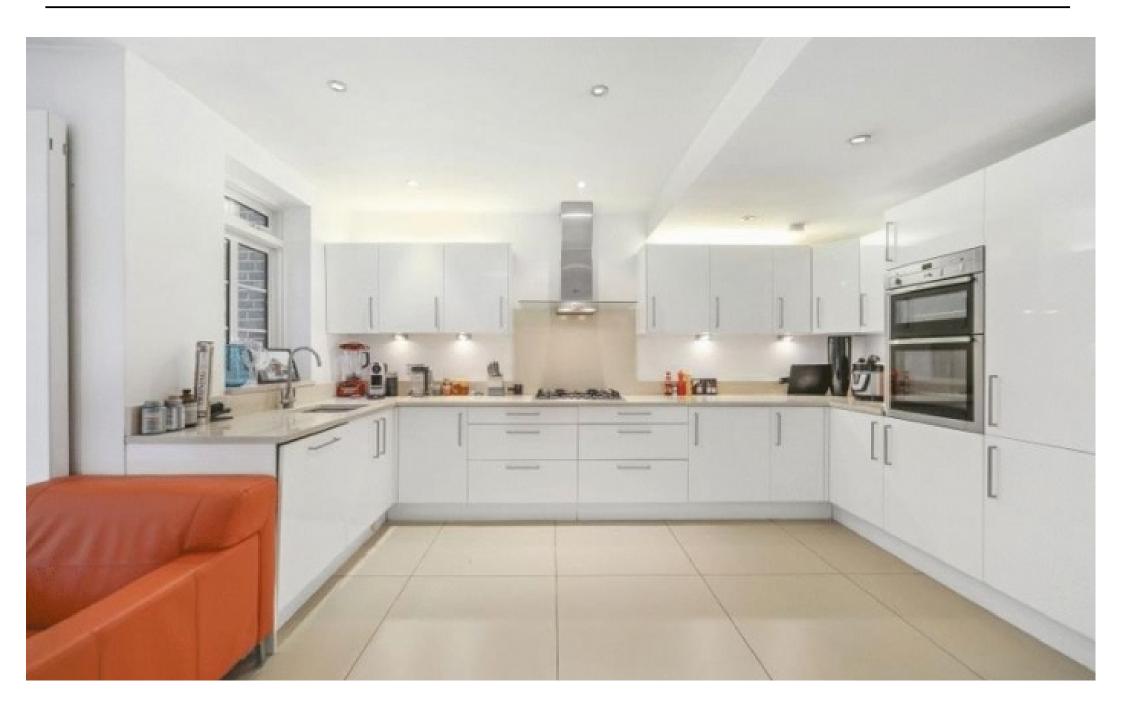

MOVE IN WITH NO TENANT FEE'S -A spacious four double bedroom family home, located moments from Hampstead Heath and the multiple amenities of Golders Green. The property offers a reception/dining room leading onto a private rear garden, a fully integrated kitchen able to accommodate a full size dining table, principal bedroom with en-suite bathroom and built in storage, three further bedrooms (one with own WC and basin) and a family bathroom with separate cubicle. Offered shower unfurnished.