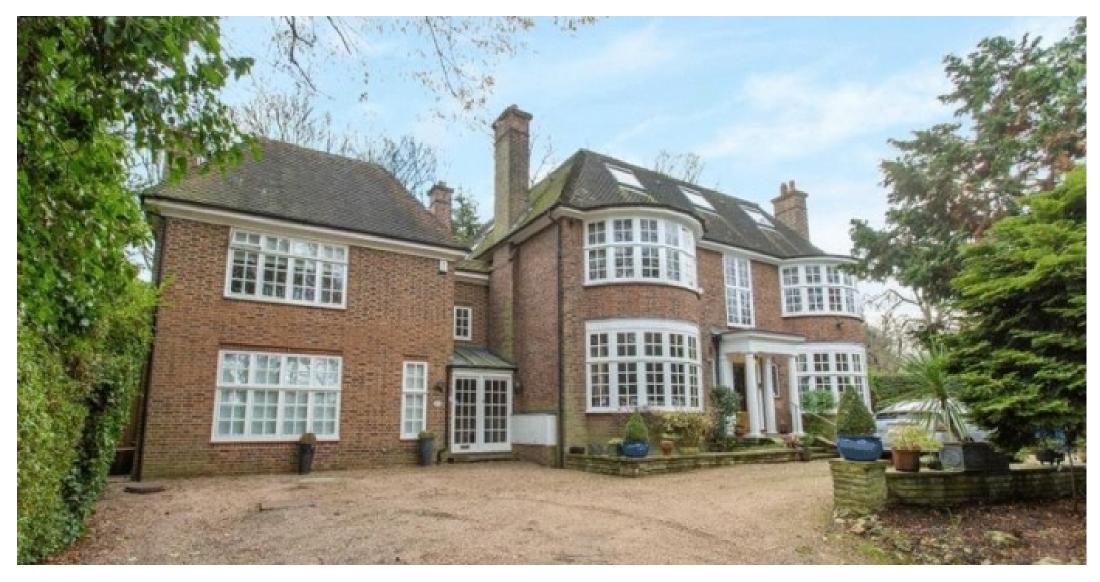

West Heath Road, Hampstead, London, NW3. | £1,150

- Detached House
- Set Across 3 Floors
- Private Driveway
- Available for Immediate Occupation

• Complimentary X-Mas Hamper To All Move In's Before 2019!

MOVE IN WITH NO TENANT FEE'S -A spacious four double bedroom family home, located moments from Hampstead Heath and the multiple amenities of Golders Green. The property offers a reception/dining room leading onto a private rear garden, a fully integrated kitchen able to accommodate a full size dining table, principal bedroom with en-suite bathroom and built in storage, three further bedrooms (one with own WC and basin) and a family bathroom with separate cubicle. Offered shower unfurnished.