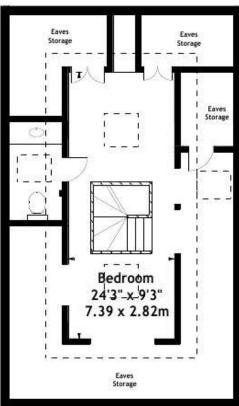

West Heath Road, Hampstead, NW3 Approx. Gross Internal Area 2400 Sq Ft - 222.96 Sq M (Including Eaves Storage)

First Floor

Second Floor

Measured in accordance with RICS guidelines. Every attempt is made to ensure accuracy, however all measurements are approximate. This floor plan is for illustrative purposes only and is not to scale.