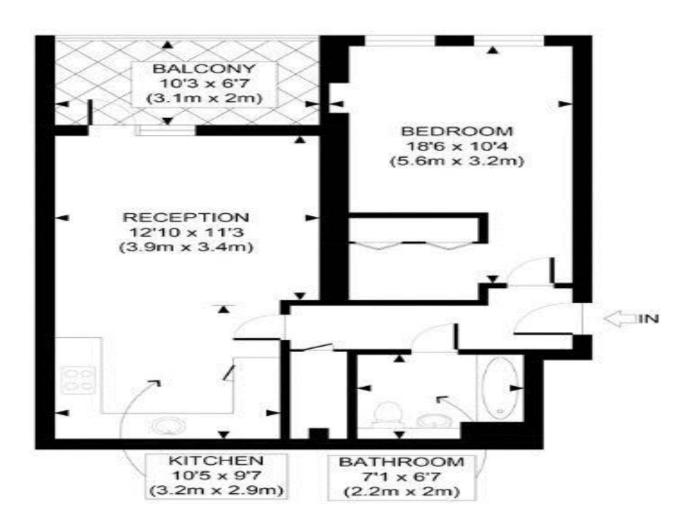

through (twice) they worked extremely hard to find new buyers in a difficult market - thank you!"





"Working with Vita properties has been a smooth experience! No complaints at all. Our letting agent, Diana has been fantastic and very helpful throughout the whole process. I would highly recommend both Vita properties and Diana."



"I used Vita properties to find a flat recently and it was an overall professional, personalised and positive experience. Saira went the extra mile to accommodate to our needs and quick to help us whenever possible."



MORE INFO, PICTURES, CONTACT ON OUR WEBSITE





"Vita Properties is a very professional agency. My experience with them was incredible and the entire team was very helpful and kind throughout the renting process. I'd highly recommend!"







GROUND FLOOR GROSS INTERNAL FLOOR AREA 578 SQ FT