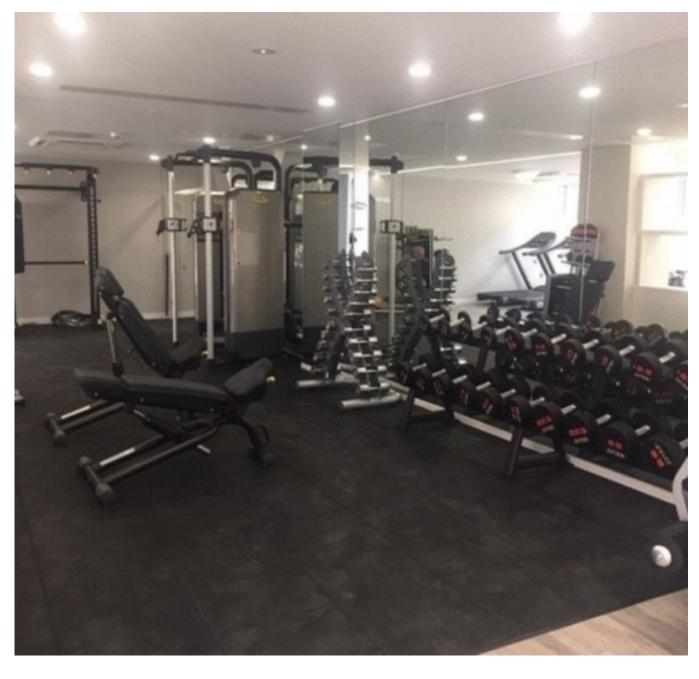

Fellows Square, Cricklewood, London, NW2 |  $\pounds 359,950$ 

- One Bed
- New Build
- Modern
- Concierge

• Residents Gym

"Vita Properties have been tremendously helpful throughout the process of securing/renting my flat. Informative about the property, prompt communication, easy to use dashboard for sharing of information, and pleasant to work with. Highly recommend!"

fantastic opportunity PURCHASE this gorgeous one bed apartment in the new development Fellows Square. This property offers 643 sq ft of living space; briefly comprising of an open plan living/dining/kitchen area with access to private glass encased winter garden overlooking the communal gardens, utility room, bedroom with fitted dressing area & modern bathroom suite. Residents at Fellows Square benefit from a dedicated concierge service, residents landscaped gym, communal gardens and secure underground parking.