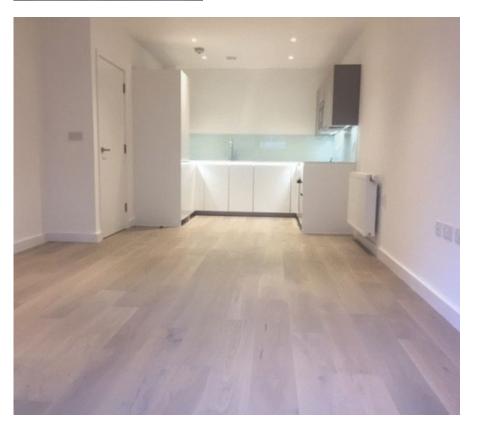

fantastic opportunity PURCHASE this gorgeous one bed apartment in the new development Fellows Square. This property offers 643 sq ft of living space; briefly comprising of an open plan living/dining/kitchen area with access to private glass encased winter garden overlooking the communal gardens, utility room, bedroom with fitted dressing area & modern bathroom suite. Residents at Fellows Square benefit from a dedicated concierge service, residents landscaped gym, communal gardens and secure underground parking.

All apartments in this amazing new development have been designed to the highest of standards and all apartments benefit from timber flooring to living spaces, wool carpet to bedrooms, soft-close drawers in the kitchen as well as high quality Siemans appliances and integrated Bosch fridge freezers, fully fitted wardrobes and chrome heated towel rail in all bathrooms.