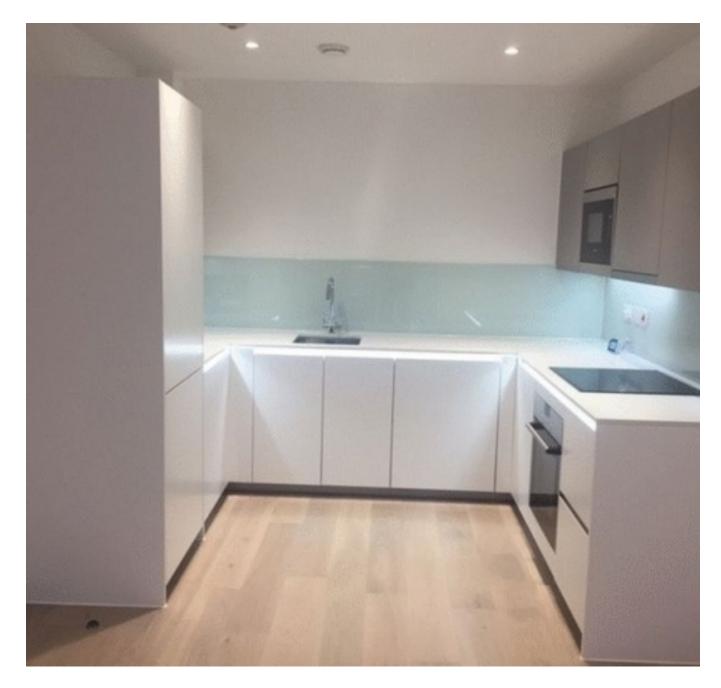

All apartments in this amazing new development have been designed to the highest of standards and all apartments benefit from timber flooring to living spaces, wool carpet to bedrooms, soft-close drawers in the kitchen as well as high quality Siemans appliances and integrated Bosch fridge freezers, fully fitted wardrobes and chrome heated towel rail in all bathrooms.