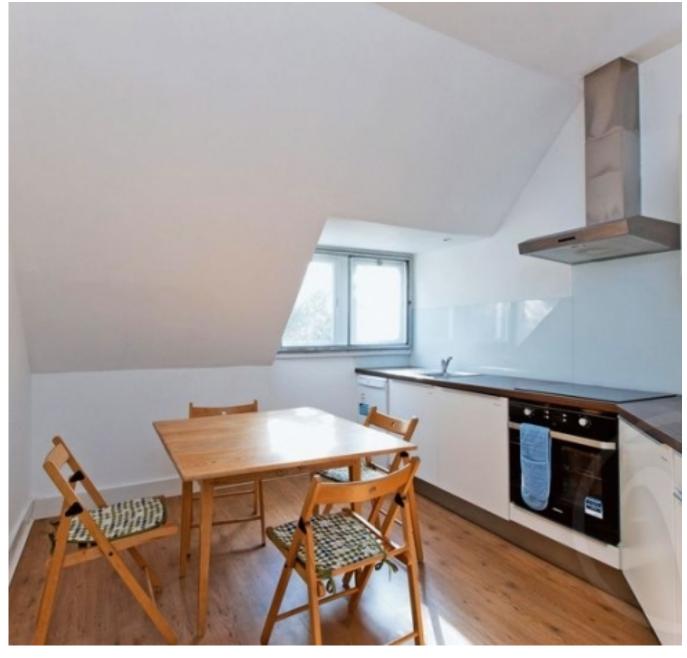

Larger than average two double bedroom, second floor (Top) apartment situated in NW3.

This property has been recently decorated and boasts incredibly high ceilings (3.2m) throughout. This naturally bright apartment comprises of a large comfortable living room, separate kitchen diner, two double bedrooms offering ample fitted wardrobes, family bathroom and guest WC. Further benefits are to include use of extensive communal gardens with playground, rose garden and football field.