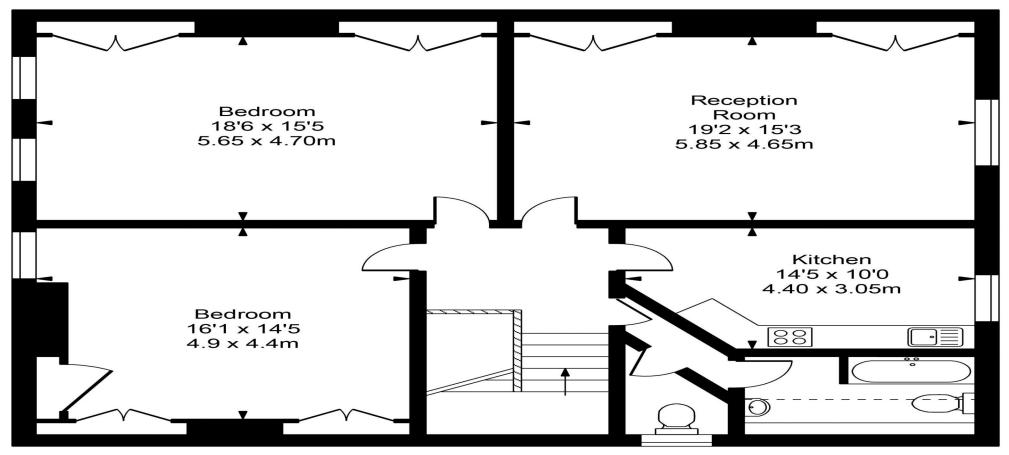

## **Finchley Road**

Second Floor

Approx Gross Internal Area 1346 Sq Ft - 125.08 Sq M

FOR ILLUSTRATIVE PURPOSES ONLY. NOT TO SCALE.

Whilst every attempt has been made to ensure the accuracy of the floorplan shown, all measurements, positioning, fixtures, fittings and any other data shown are an approximate interpretation for illustrative purposes only and are not to scale. No responsibility is taken for any error, omission, misstatement or use of data shown.

Floor plan by www.bestangle.co.uk