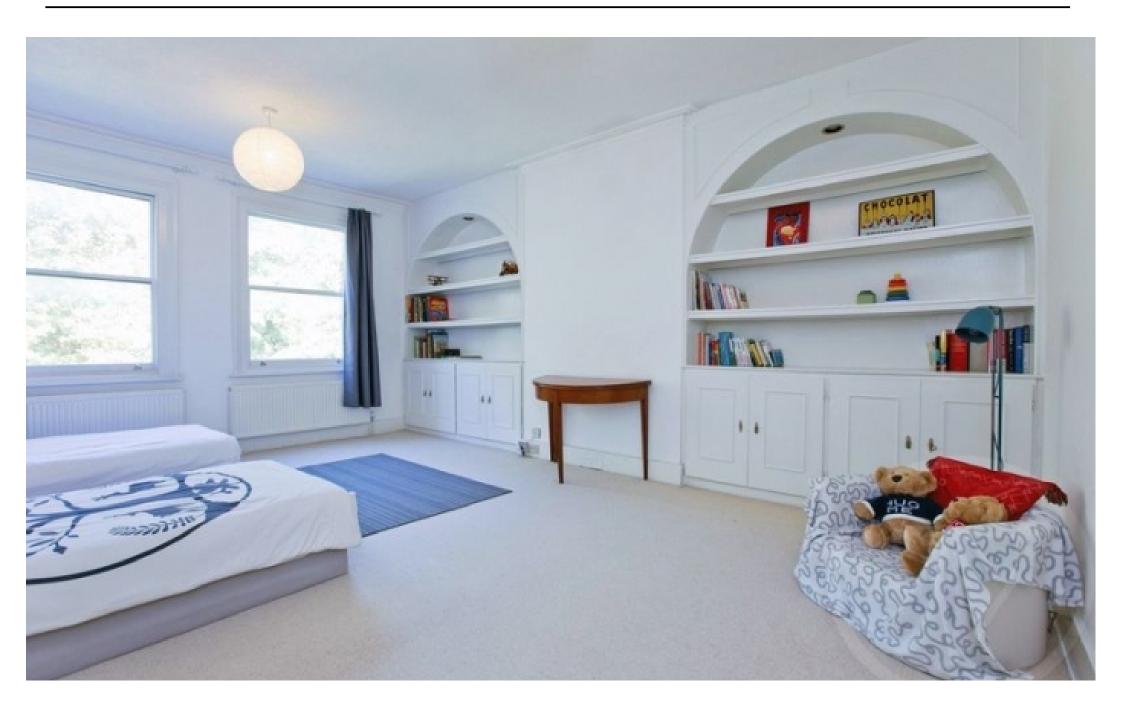

Larger than average two double bedroom, second floor (Top) apartment situated in NW3.

This property has been recently decorated and boasts incredibly high ceilings (3.2m) throughout. This naturally bright apartment comprises of a large comfortable living room, separate kitchen diner, two double bedrooms offering ample fitted wardrobes, family bathroom and guest WC. Further benefits are to include use of extensive communal gardens with playground, rose garden and football field.