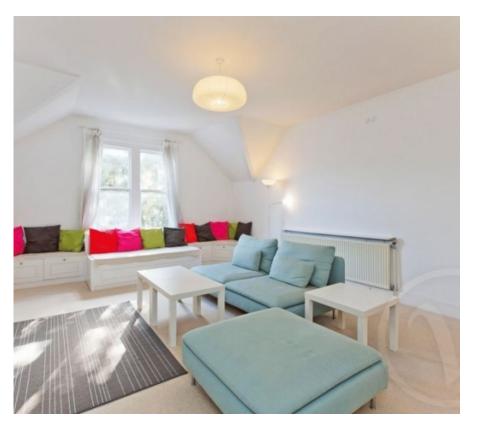

Larger than average two double bedroom, second floor (Top) apartment situated in NW3.

This property has been recently decorated and boasts incredibly high ceilings (3.2m) throughout. This naturally bright apartment comprises of a large comfortable living room, separate kitchen diner, two double bedrooms offering ample fitted wardrobes, family bathroom and guest WC. Further benefits are to include use of extensive communal gardens with playground, rose garden and football field.