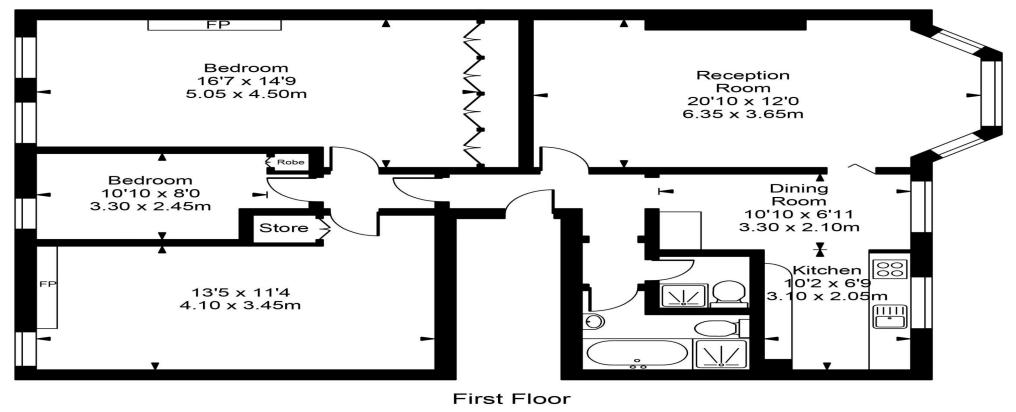

## **Finchley Road**

Approx Gross Internal Area 1297 Sq Ft - 120.53 Sq M

FOR ILLUSTRATIVE PURPOSES ONLY. NOT TO SCALE.

Whilst every attempt has been made to ensure the accuracy of the floorplan shown, all measurements, positioning, fixtures, fittings and any other data shown are an approximate interpretation for illustrative purposes only and are not to scale. No responsibility is taken for any error, omission, misstatement or use of data shown. Floor plan by www.bestangle.co.uk