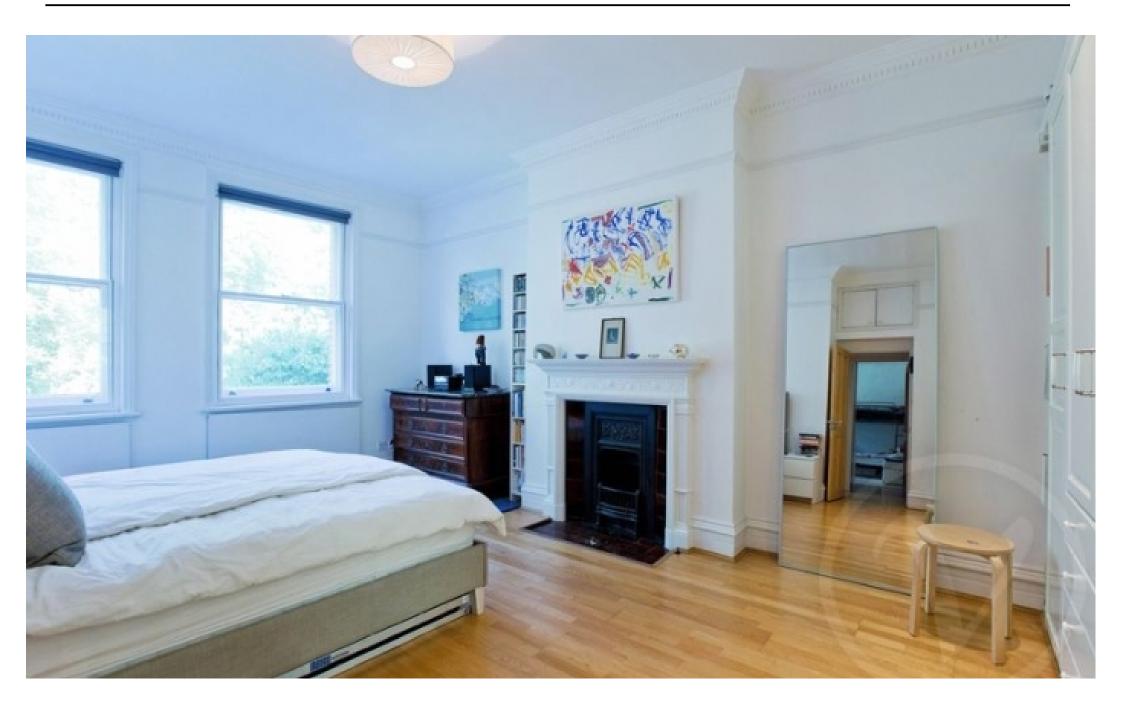

Beautifully presented bright three bedroom two bath first floor apartment situated in NW3.

The apartment retains many of it's original Features to include: High ceilings "3.2m", bay windows and fireplace.(Secondary glazing fitted within the last three years, under manufactures warranty).

Naturally bright throughout the property offers a larger than average living room with hardwood flooring, modern kitchen-diner with a range of wall & base units, granite work surfaces and Miele appliances.

Three bedrooms with views overlooking the "Substantial Communal Gardens". Family tiled bathroom, shower room. Potential to build large balcony, subject to planning.

The property is perfectly situated to all amenities of Hampstead and West/South Hampstead Underground and overground links along with the Cumberland Lawn Tennis Club (Circa 100m) away.