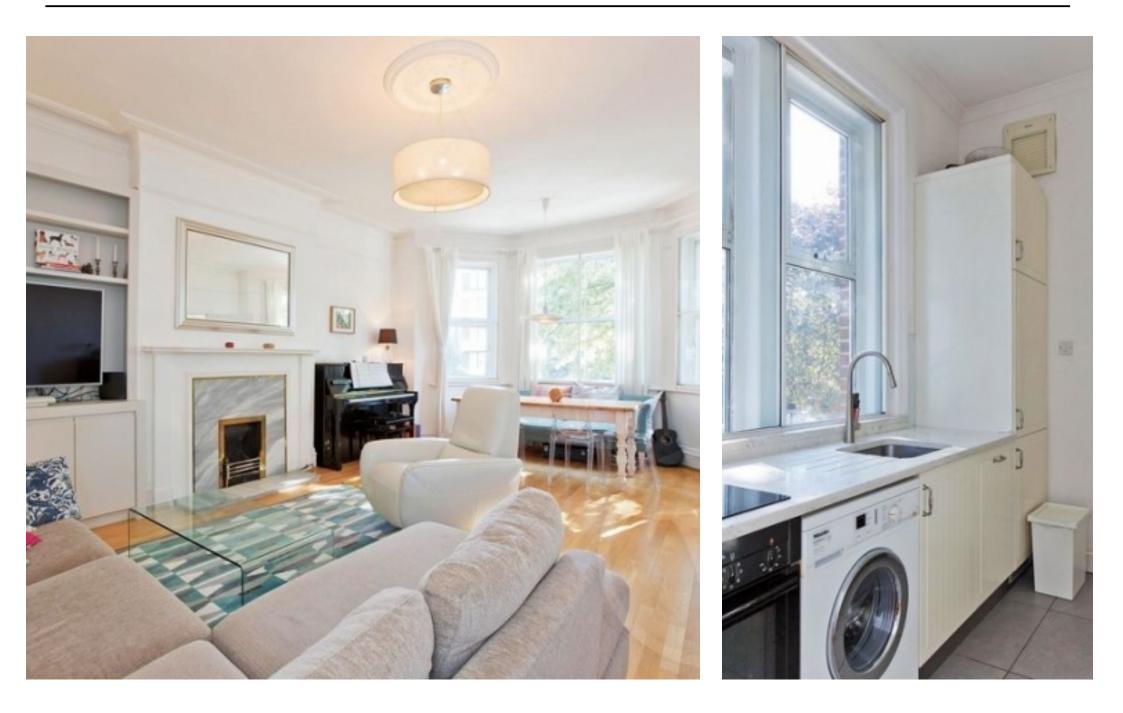

Beautifully presented bright three bedroom two bath first floor apartment situated in NW3.

The apartment retains many of it's original Features to include: High ceilings "3.2m", bay windows and fireplace.(Secondary glazing fitted within the last three years, under manufactures warranty).

Naturally bright throughout the property offers a larger than average living room with hardwood flooring, modern kitchen-diner with a range of wall & base units, granite work surfaces and Miele appliances.