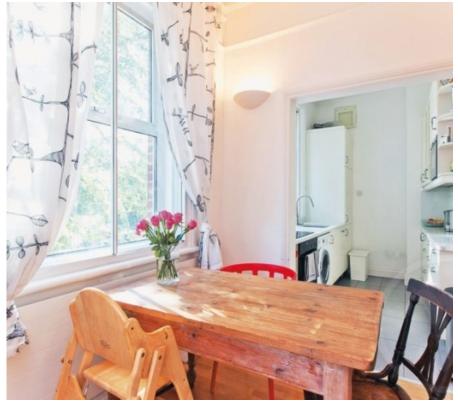

Naturally bright throughout the property offers a larger than average living room with hardwood flooring, modern kitchen-diner with a range of wall & base units, granite work surfaces and Miele appliances.