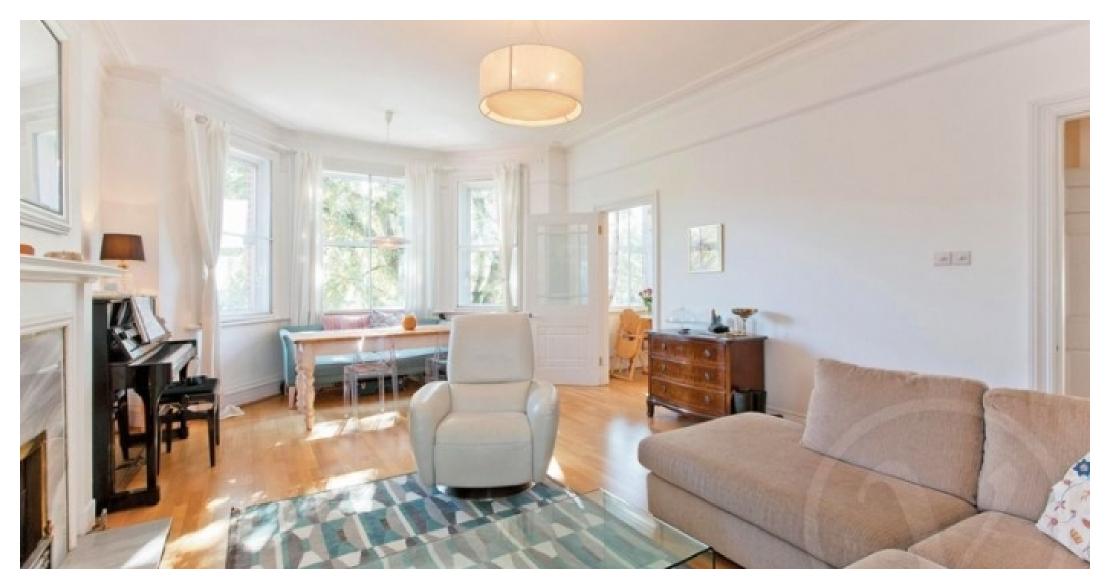

Beautifully presented bright three bedroom two bath first floor apartment situated in NW3.

The apartment retains many of it's original Features to include: High ceilings "3.2m", bay windows and fireplace.(Secondary glazing fitted within the last three years, under manufactures warranty).

Naturally bright throughout the property offers a larger than average living room with hardwood flooring, modern kitchen-diner with a range of wall & base units, granite work surfaces and Miele appliances.