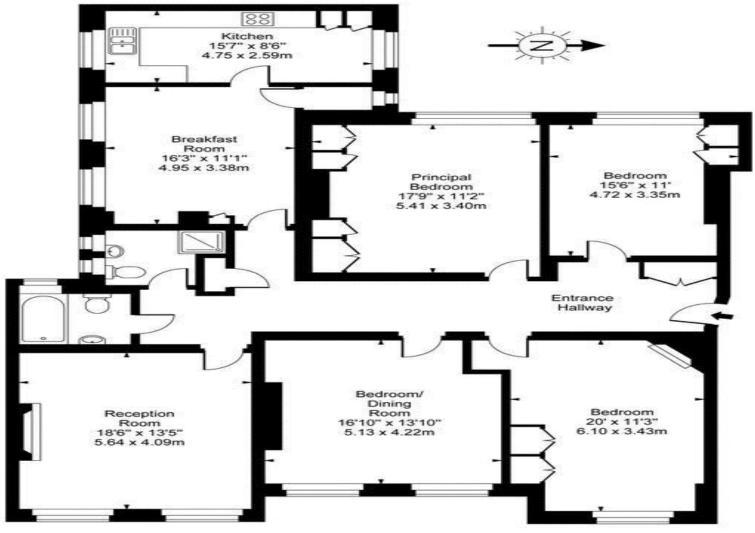

## Marlborough Mansions, Cannon Hill, West Hampstead, NW6

Ground Floor

Approx Gross Internal Area

1894 Sq Ft - 175.95Sq M

For Illustration Purposes Only - Not To Scale

This floor plan should be used as a general outline for guidance only. Any intending purchaser or lessee should satisfy themselves by inspection, searches, enquiries and full survey as to the correctness of each statement. Any areas, measurements or distances quoted are approximate and should not be used to value a property or be the basis of any sale or let.