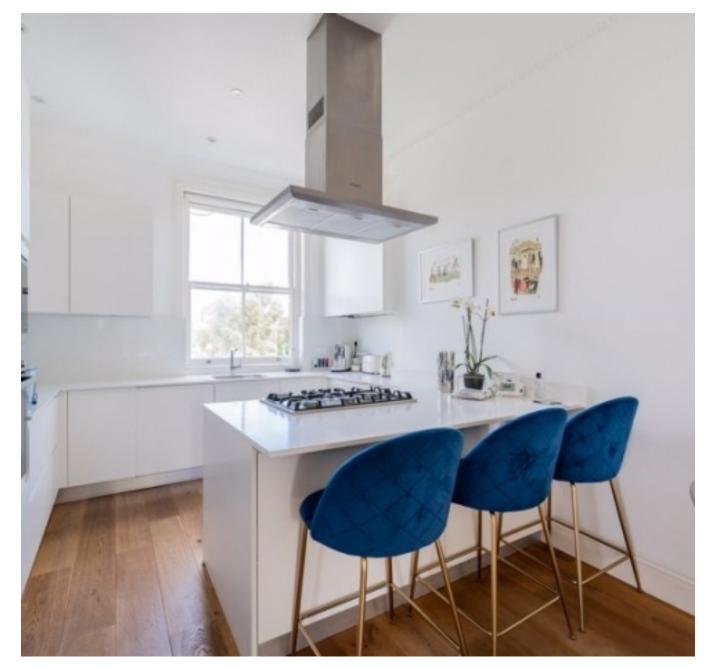

Beautifully presented and extremely bright three double bedroom three bathroom upper maisonette set over the upper floors of this substantial period residence in the heart of South Hampstead.

This outstanding apartment offers in excess of 1300sq ft, and benefits from exceptional entertaining space magnificent with 35ft kitchen/reception room having a feature fire place and high ceilings, principle bedroom with en-suite, two further double bedrooms (one with a further en-suite), family bathroom. Further benefits include: Amazing internal staircase, hardwood oak flooring, large sash windows, Share of Freehold. Greencroft Gardens is superbly situated for access to cafes fashionable and local amenities of West End Lane and Finchley road.