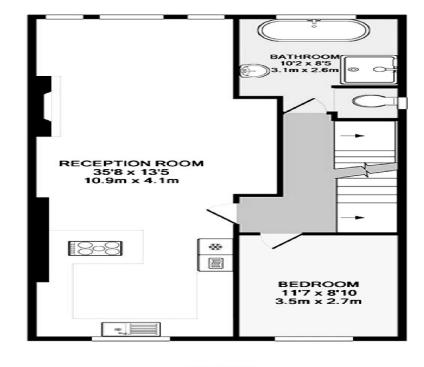

1ST FLOOR APPROX. FLOOR AREA 83 SQ.FT. (7.7 SQ.M.)

2ND FLOOR APPROX. FLOOR AREA 715 SQ.FT. (66.5 SQ.M.)

3RD FLOOR APPROX. FLOOR AREA 513 SQ.FT. (47.7 SQ.M.)

## TOTAL APPROX. FLOOR AREA 1311 SQ.FT. (121.8 SQ.M.)

Whilst every attempt has been made to ensure the accuracy of the floor plan contained here, measurements of doors, windows, rooms and any other items are approximate and no responsibility is taken for any error, omission, or mis-statement. This plan is for illustrative purposes only and should be used as such by any prospective purchaser. The services, systems and appliances shown have not been tested and no guarantee as to their operability or efficiency can be given