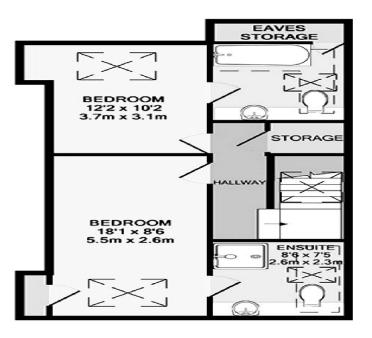

1ST FLOOR APPROX. FLOOR AREA 83 SQ.FT. (7.7 SQ.M.)

2ND FLOOR APPROX. FLOOR AREA 715 SQ.FT. (66.5 SQ.M.)

3RD FLOOR APPROX. FLOOR AREA 513 SQ.FT. (47.7 SQ.M.)

## TOTAL APPROX. FLOOR AREA 1311 SQ.FT. (121.8 SQ.M.)

Whilst every attempt has been made to ensure the accuracy of the floor plan contained here, measurements of doors, windows, rooms and any other items are approximate and no responsibility is taken for any error, omission, or mis-statement. This plan is for illustrative purposes only and should be used as such by any prospective purchaser. The services, systems and appliances shown have not been tested and no guarantee as to their operability or efficiency can be given