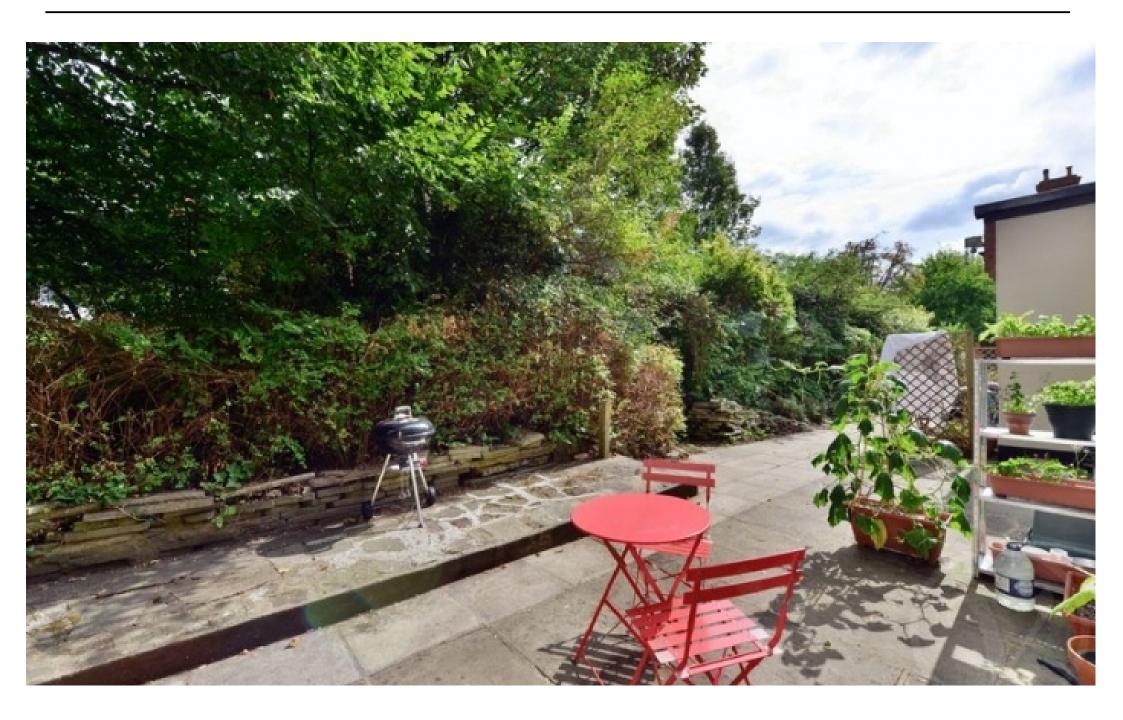

Finchley Road, Hampstead, London, NW3 . | £395

- Modern
- Access to a Private Patio area & extensive communal gardens
- Wooden Floors
- Modern Bathroom

- Furnished
- Available 01st November

"Vita Properties have been tremendously helpful throughout the process of securing/renting my flat. Informative about the property, prompt communication, easy to use dashboard for sharing of information, and pleasant to work with. Highly recommend!"

Available 1st November - A modern one bedroom apartment situated on Finchley Road, NW3. The property comprises of an open-plan reception room/ kitchen with stunning hardwood floors, double bedroom with access to the communal terrace and a fully-tiled family bathroom.