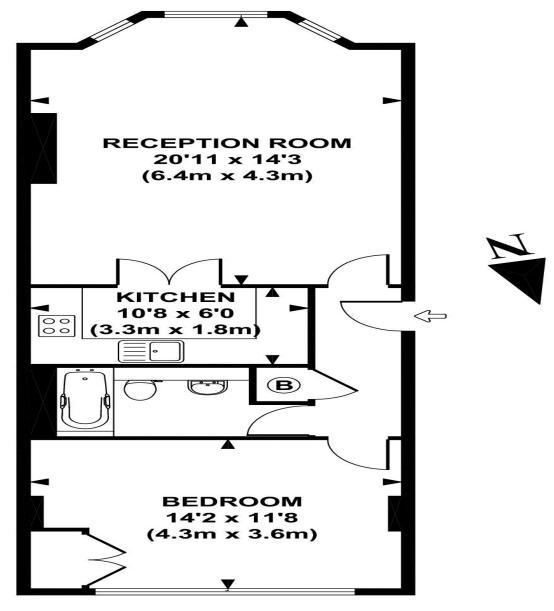

Available 1st November - A modern one bedroom apartment situated on Finchley Road, NW3. The property comprises of an open-plan reception room/ kitchen with stunning hardwood floors, double bedroom with access to the communal terrace and a fully-tiled family bathroom.

**UPPER GROUND FLOOR** 

APPROX. GROSS INTERNAL FLOOR AREA 607 SQ FT / 57 SQ M