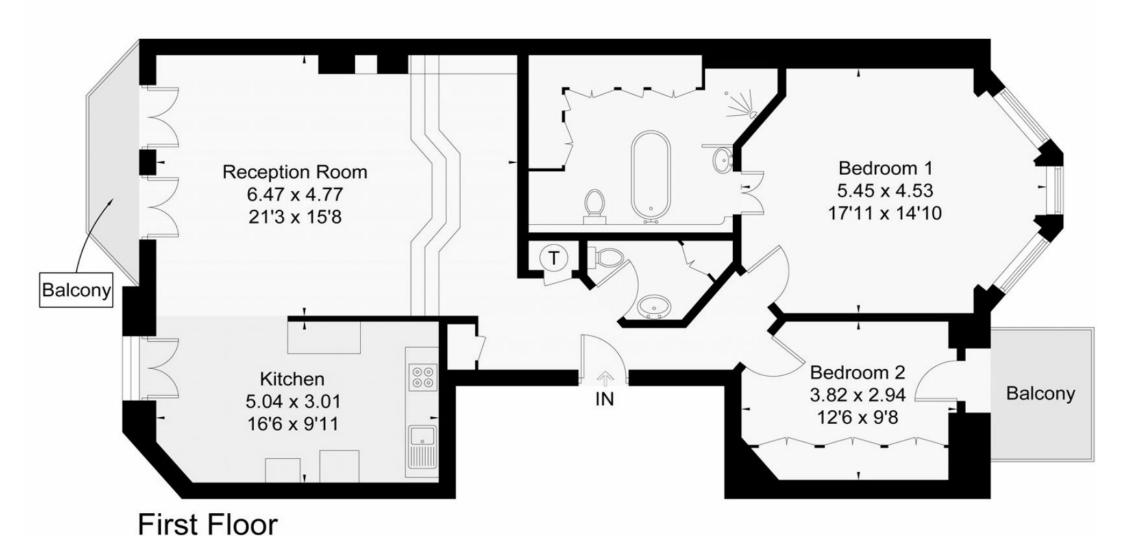

## Hamilton Terrace, NW8

Gross Internal Area (approx) = 107.3 sq m / 1155 sq ft Balconies Areas = 7.5 sq m / 81 sq ft For identification only. Not to scale.

© Floorplanz Ltd