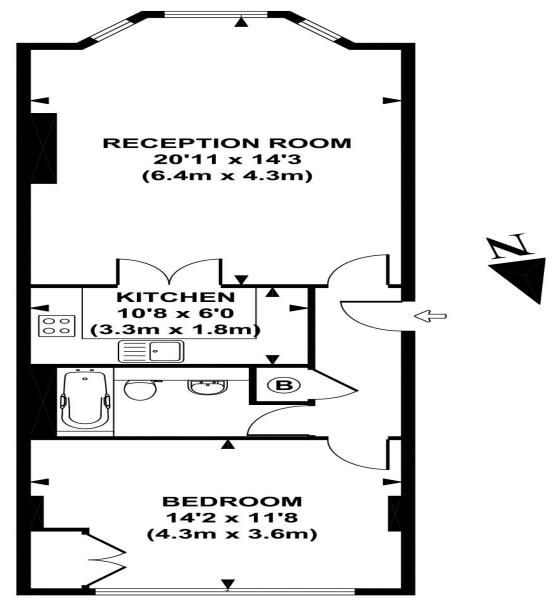

**UPPER GROUND FLOOR** 

APPROX. GROSS INTERNAL FLOOR AREA 607 SQ FT / 57 SQ M

Offered on a chain free basis - We are delighted to offer on a sole agency basis this modern one bedroom apartment situated on the Finchley Road for sale. The property comprises of a double bedroom with access to the communal garden, a bathroom and an open plan reception room/ kitchen with wood floors. Located just 10 minutes walk from Finchley Road & West Hampstead Stations (Jubilee and Metropolitan lines) and the overground train service.