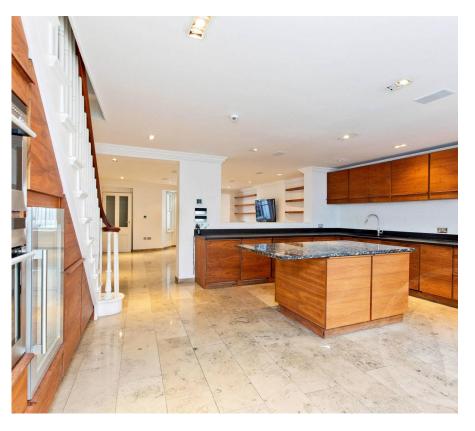

Presenting this incredible five bed terraced house to rent in the heart of St Johns Wood that has recently been refurbished to the highest of standards.

Set across five floors and boasting an impressive 3109 sq ft of living space, this property has a lot to offer. Offering three reception rooms, a large fully integrated kitchen with breakfast bar and high specification Siemens appliances, separate breakfast room, three double bedrooms (with en-suite access), two further double bedrooms, two WC's, utility room and two large terraces. This property has been fully modernized and boasts a surround sound speaker system & air conditioning throughout. Additionally residents will benefit from the use of well manicured communal gardens.