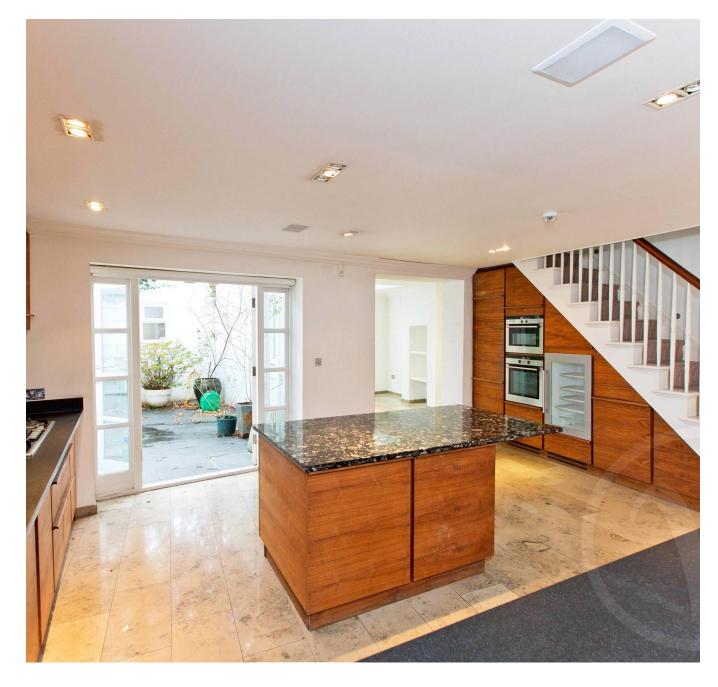

Presenting this incredible five bed terraced house to rent in the heart of St Johns Wood that has recently been refurbished to the highest of standards.

Set across five floors and boasting an impressive 3109 sq ft of living space, this property has a lot to offer. Offering three reception rooms, a large fully integrated kitchen with breakfast bar and high specification Siemens appliances, separate breakfast room, three double bedrooms (with en-suite access), two further double bedrooms, two WC's, utility room and two large terraces. This property has been fully modernized and boasts a surround sound speaker system & air conditioning throughout. Additionally residents will benefit from the use of well manicured communal gardens.