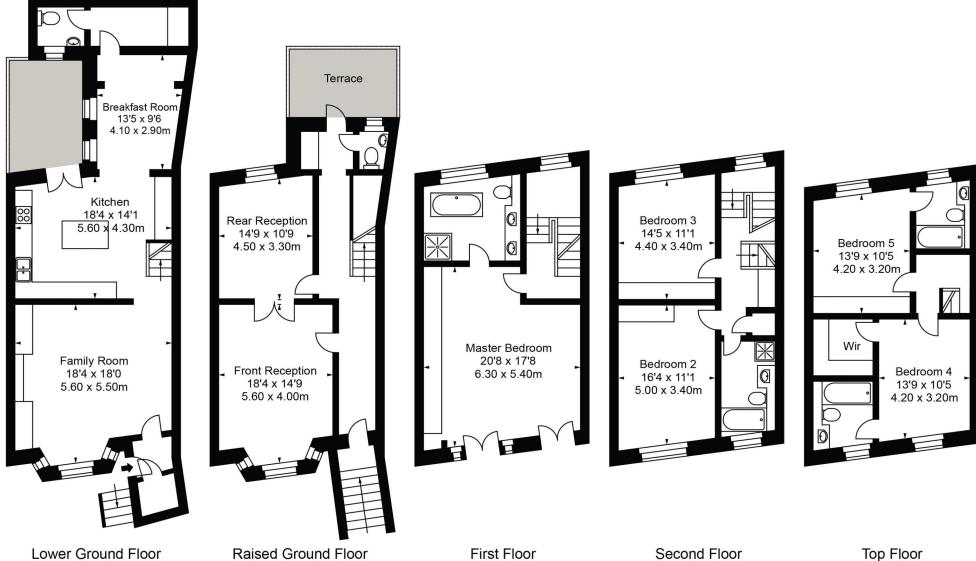

Presenting this incredible five bed terraced house to rent in the heart of St Johns Wood that has recently been refurbished to the highest of standards.

Set across five floors and boasting an impressive 3109 sq ft of living space, this property has a lot to offer. Offering three reception rooms, a large fully integrated kitchen with breakfast bar and high specification Siemens appliances, separate breakfast room, three double bedrooms (with en-suite access), two further double bedrooms, two WC's, utility room and two large terraces. This property has been fully modernized and boasts a surround sound speaker system & air conditioning throughout. Additionally residents will benefit from the use of well manicured communal gardens.

## Alma

Approx Gross Internal Area 3109 Sq Ft - 288.79 Sq M

FOR ILLUSTRATIVE PURPOSES ONLY. NOT TO SCALE.

Whilst every attempt has been made to ensure the accuracy of the floorplan shown, all measurements, positioning, fixtures, fittings and any other data shown are an approximate interpretation for illustrative purposes only and are not to scale. No responsibility is taken for any error, omission, misstatement or use of data shown. Floor plan by www.bestangle.co.uk