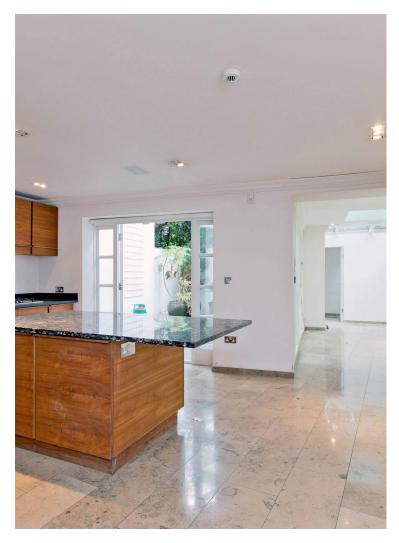

Presenting this incredible five bed terraced house to rent in the heart of St Johns Wood that has recently been refurbished to the highest of standards.

Set across five floors and boasting an impressive 3109 sq ft of living space, this property has a lot to offer. Offering three reception rooms, a large fully integrated kitchen with breakfast bar and high specification Siemens appliances, separate breakfast room, three double bedrooms (with en-suite access), two further double bedrooms, two WC's, utility room and two large terraces. This property has been fully modernized and boasts a surround sound speaker system & air conditioning throughout. Additionally residents will benefit from the use of well manicured communal gardens.