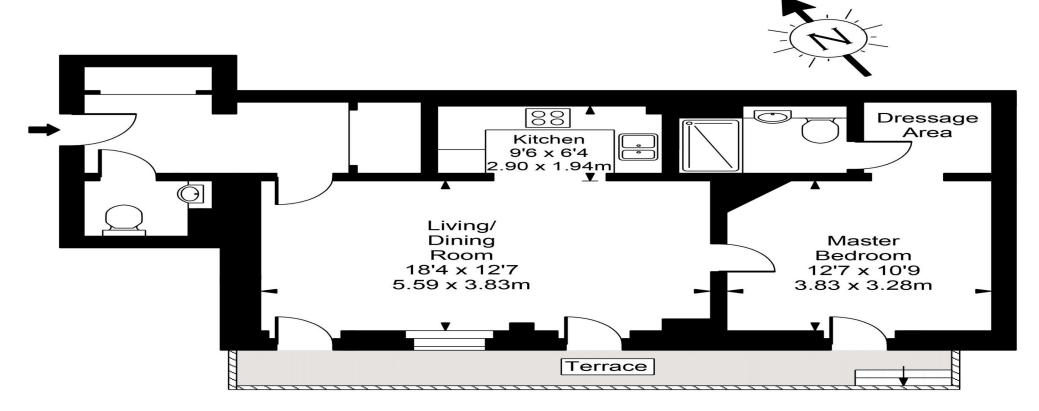

## **Hampstead Manor**

**Ground Floor** 

Approx Gross Internal Area 664 Sq Ft - 61.69 Sq M

FOR ILLUSTRATIVE PURPOSES ONLY. NOT TO SCALE.

Whilst every attempt has been made to ensure the accuracy of the floorplan shown, all measurements, positioning, fixtures, fittings and any other data shown are an approximate interpretation for illustrative purposes only and are not to scale. No responsibility is taken for any error, omission, misstatement or use of data shown.

Floor plan by www.bestangle.co.uk