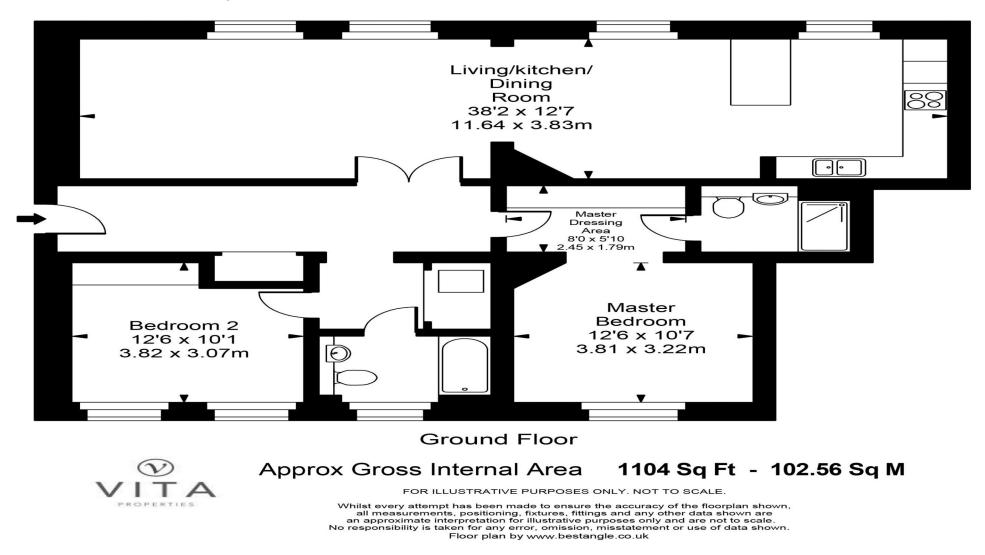

A selection of two bed apartments in Hampstead newest development 'Hampstead Manor'. Occupying a historic site just minutes from the heart of Hampstead Village and within easy reach of central London. Consisting of part new build and part careful restoration project these beautiful apartments have been built with relaxation and tranguillity in mind. Residents at Hampstead manor will get full use of the private spa, fully equipped private gym and swimming pool and also comes with the added security of a 24-hour concierge service. A selection of one beds available from £1,200,000 starting £1,875,000. Photos are for example purposes only.