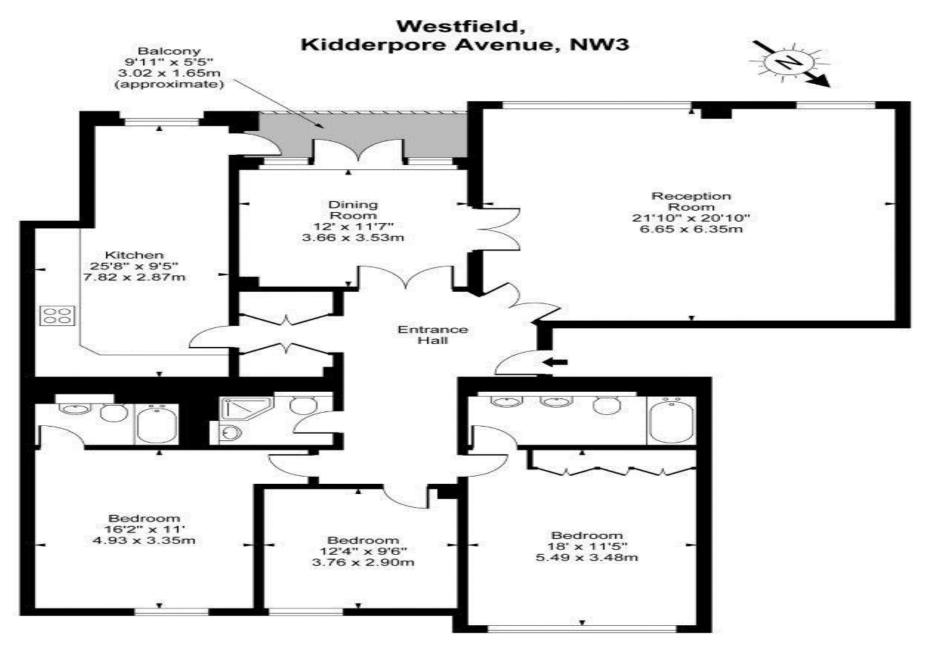

Third Floor

Approx Gross Internal Area 1760 Sq Ft - 163.50 Sq M

For Illustration Purposes Only - Not To Scale www.goldlens.co.uk

Ref. No. 008208N