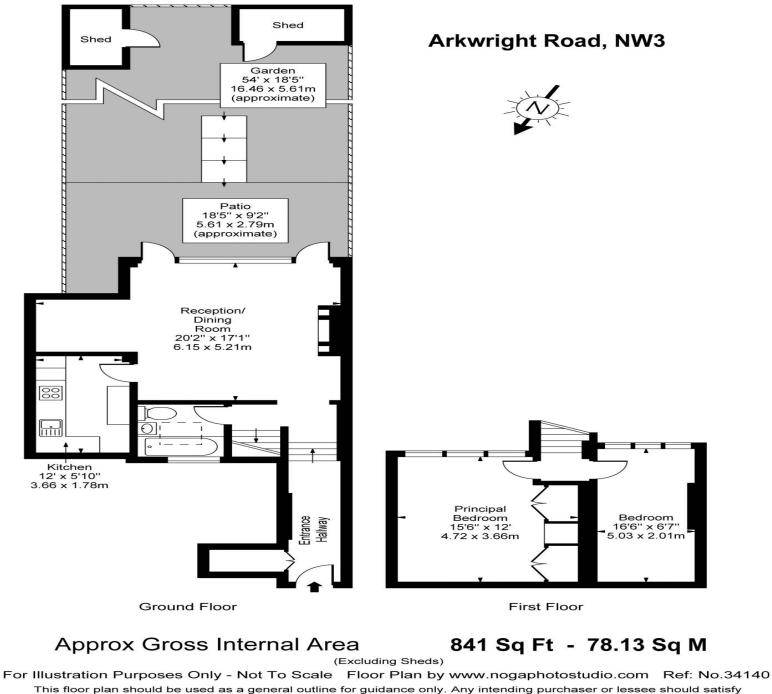

A two bedroom duplex apartment with private south facing garden and allocated off street parking situated on the ground and first floors of an attractive red brick period residence. This excellent apartment is entirely rear facing and features a spacious reception room with patio door leading out onto the terrace and 54 ft garden, separate kitchen, two bedrooms and a bathroom. Arkwright Road is a desirable street and well located for the fashionable cafes and boutiques of Hampstead Village, Belsize Village and the abundance of transport links located on Finchley Road.

This floor plan should be used as a general outline for guidance only. Any intending purchaser or lessee should satisfy themselves by inspection, searches, enquiries and full survey as to the correctness of each statement. Any areas, measurements or distances quoted are approximate and should not be used to value a property or be the basis of any sale or let.