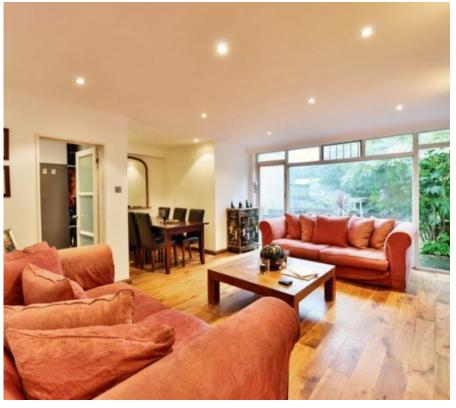

A two bedroom duplex apartment with private south facing garden and allocated off street parking situated on the ground and first floors of an attractive red brick period residence. This excellent apartment is entirely rear facing and features a spacious reception room with patio door leading out onto the terrace and 54 ft garden, separate kitchen, two bedrooms and a bathroom. Arkwright Road is a desirable street and well located for the fashionable cafes and boutiques of Hampstead Village, Belsize Village and the abundance of transport links located on Finchley Road.