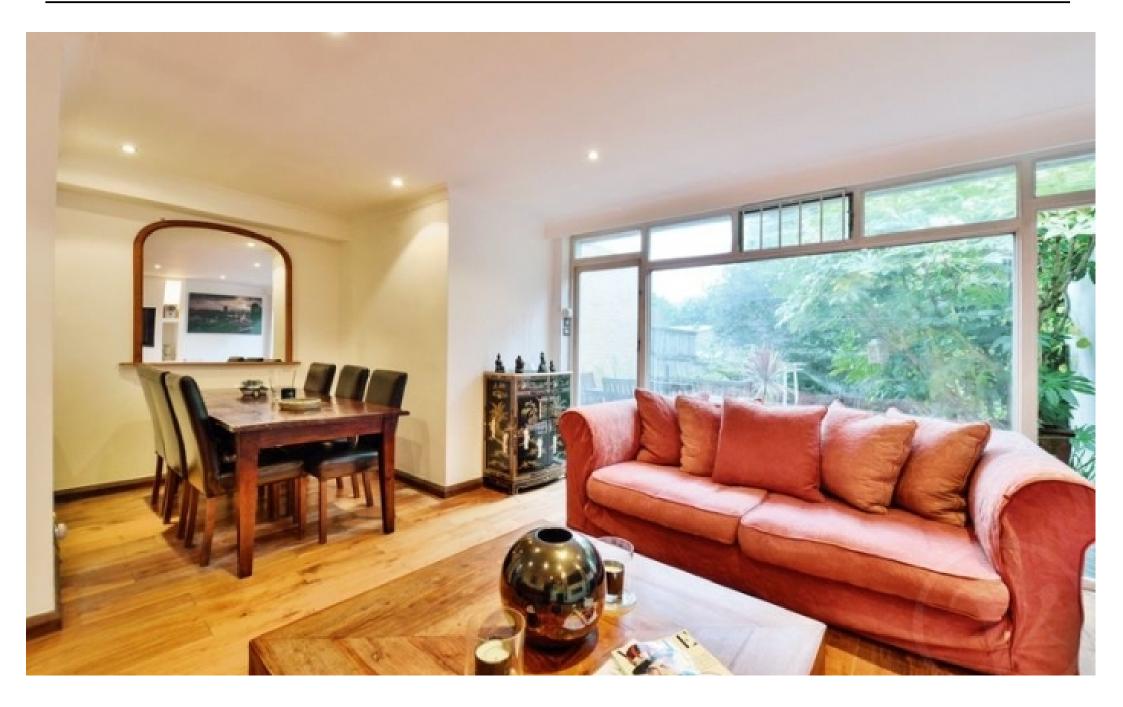

A two bedroom duplex apartment with private south facing garden and allocated off street parking situated on the ground and first floors of an attractive red brick period residence. This excellent apartment is entirely rear facing and features a spacious reception room with patio door leading out onto the terrace and 54 ft garden, separate kitchen, two bedrooms and a bathroom. Arkwright Road is a desirable street and well located for the fashionable cafes and boutiques of Hampstead Village, Belsize Village and the abundance of transport links located on Finchley Road.