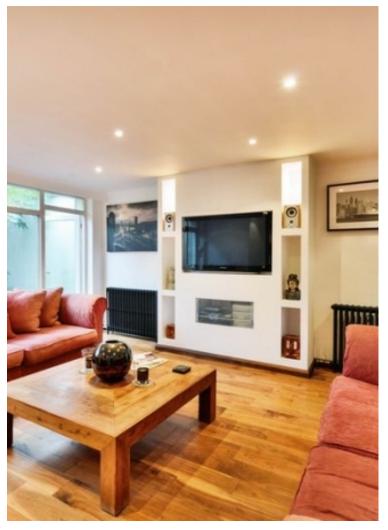

A two bedroom duplex apartment with private south facing garden and allocated off street parking situated on the ground and first floors of an attractive red brick period residence. This excellent apartment is entirely rear facing and features a spacious reception room with patio door leading out onto the terrace and 54 ft garden, separate kitchen, two bedrooms and a bathroom. Arkwright Road is a desirable street and well located for the fashionable cafes and boutiques of Hampstead Village, Belsize Village and the abundance of transport links located on Finchley Road.