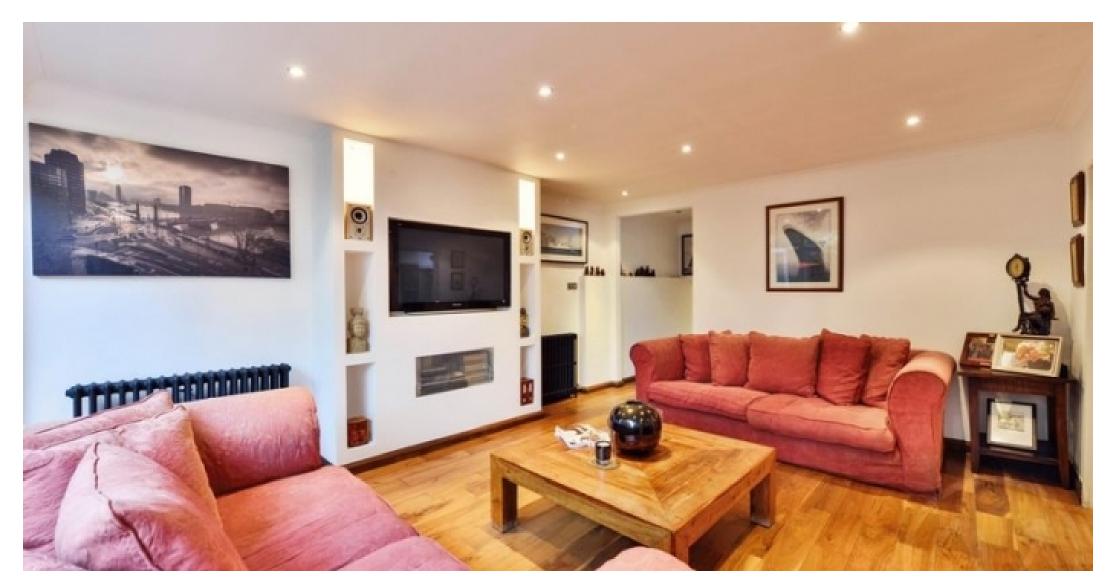

A two bedroom duplex apartment with private south facing garden and allocated off street parking situated on the ground and first floors of an attractive red brick period residence. This excellent apartment is entirely rear facing and features a spacious reception room with patio door leading out onto the terrace and 54 ft garden, separate kitchen, two bedrooms and a bathroom. Arkwright Road is a desirable street and well located for the fashionable cafes and boutiques of Hampstead Village, Belsize Village and the abundance of transport links located on Finchley Road.