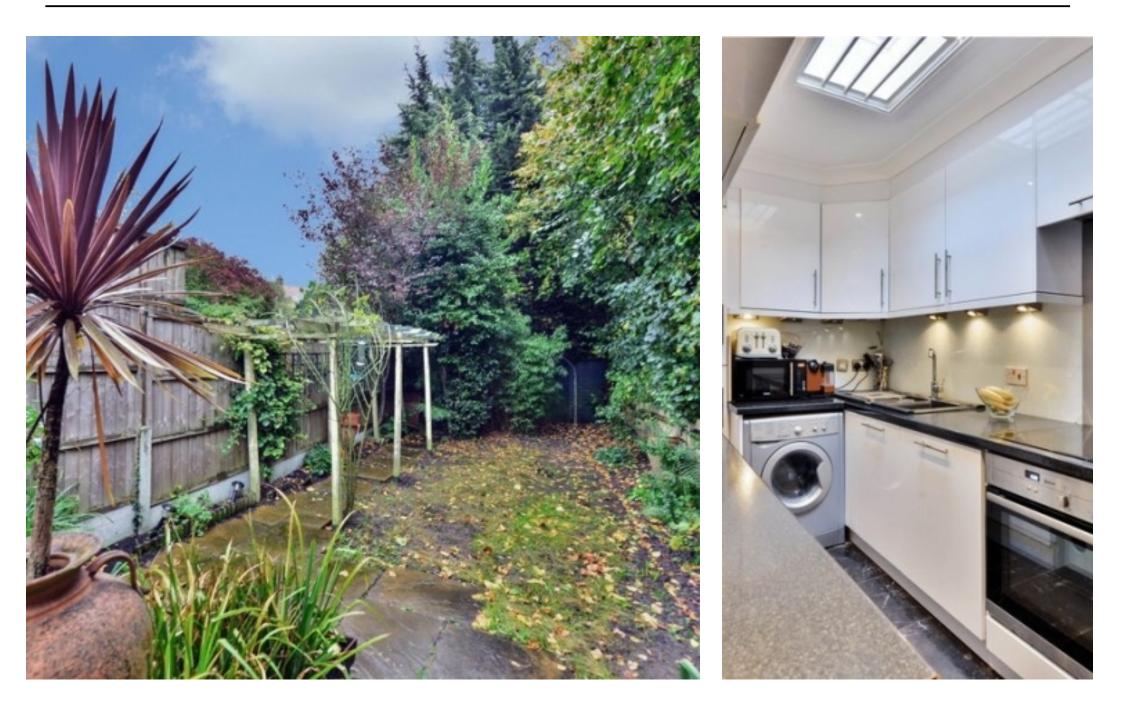

A two bedroom duplex apartment with private south facing garden and allocated off street parking situated on the ground and first floors of an attractive red brick period residence. This excellent apartment is entirely rear facing and features a spacious reception room with patio door leading out onto the terrace and 54 ft garden, separate kitchen, two bedrooms and a bathroom. Arkwright Road is a desirable street and well located for the fashionable cafes and boutiques of Hampstead Village, Belsize Village and the abundance of transport links located on Finchley Road.